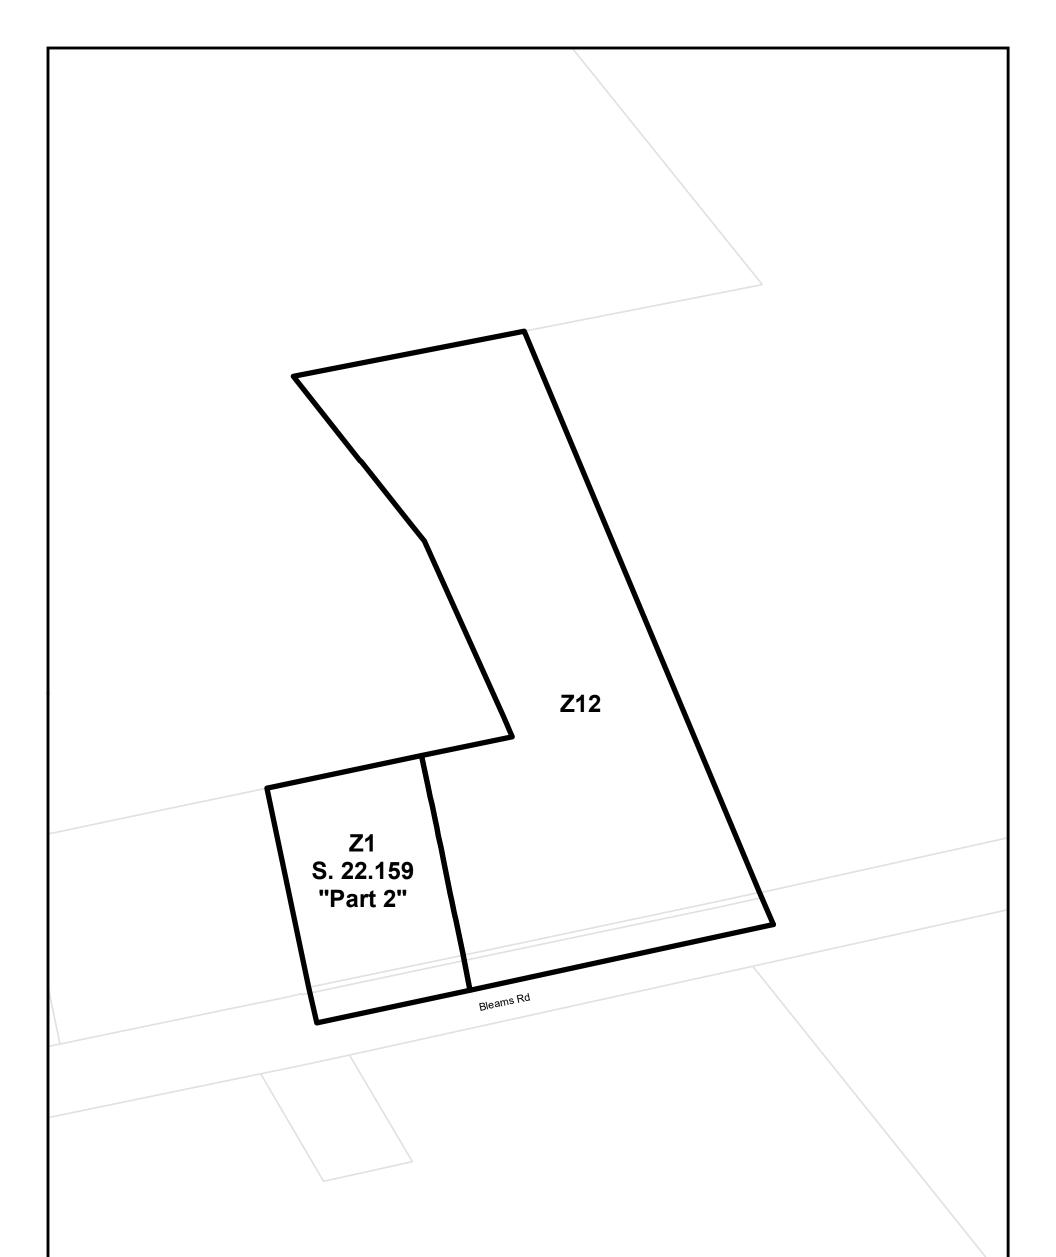

### Lot 12 Concession South of Bleams Road

Township of Wilmot Zoning By-law This is Part 22 of Schedule 'A' to Zoning By-Law 83-38 as amended by By-law 2020-26 on August 24, 2020.

Parcels (c) Teranet Land Information Services Inc. and its licensors, 2021 May not be reproduced without permission THIS IS NOT A PLAN OF SURVEY