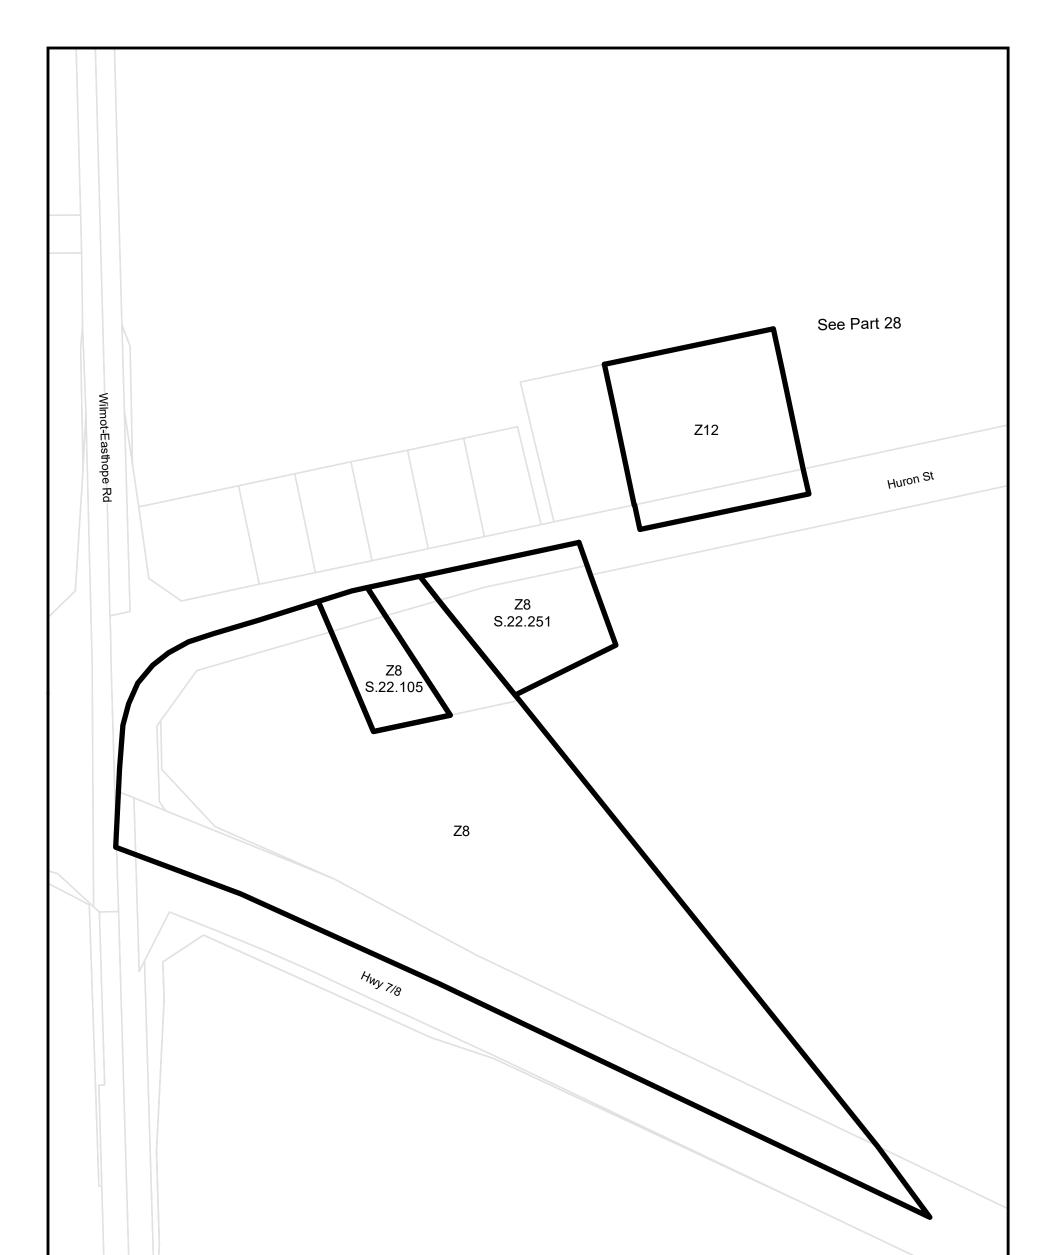

Township of Wilmot Zoning By-law

This is Part 20 and 21 of Schedule 'A' to Zoning By-Law 83-38 as amended by By-law 2020-26 on August 24, 2020.

Parcels (c) Teranet Land Information Services Inc. and its licensors, 2021 May not be reproduced without permission THIS IS NOT A PLAN OF SURVEY

### Lot 12 Concession South of Bleams Road





Township of Wilmot Zoning By-law This is Part 22 of Schedule 'A' to Zoning By-Law 83-38 as amended by By-law 2020-26 on August 24, 2020.

Parcels (c) Teranet Land Information Services Inc. and its licensors, 2021 May not be reproduced without permission THIS IS NOT A PLAN OF SURVEY

#### Lot 17 Concession South of Bleams Road





Township of Wilmot Zoning By-law This is Part 23 of Schedule 'A' to Zoning By-Law 83-38 as amended by By-law 2020-26 on August 24, 2020.

Parcels (c) Teranet Land Information Services Inc. and its licensors, 2021 May not be reproduced without permission THIS IS NOT A PLAN OF SURVEY

#### Lot 27 Concession South of Bleams Road







Township of Wilmot Zoning By-law This is Part 24 of Schedule 'A' to Zoning By-Law 83-38 as amended by By-law 2020-26 on August 24, 2020.

Parcels (c) Teranet Land Information Services Inc. and its licensors, 2021 May not be reproduced without permission THIS IS NOT A PLAN OF SURVEY

#### Lot 1 Concession North of Bleams Road





Township of Wilmot Zoning By-law

This is Part 25 and 26 of Schedule 'A' to Zoning By-Law 83-38 as amended by By-law 2020-26 on Aug