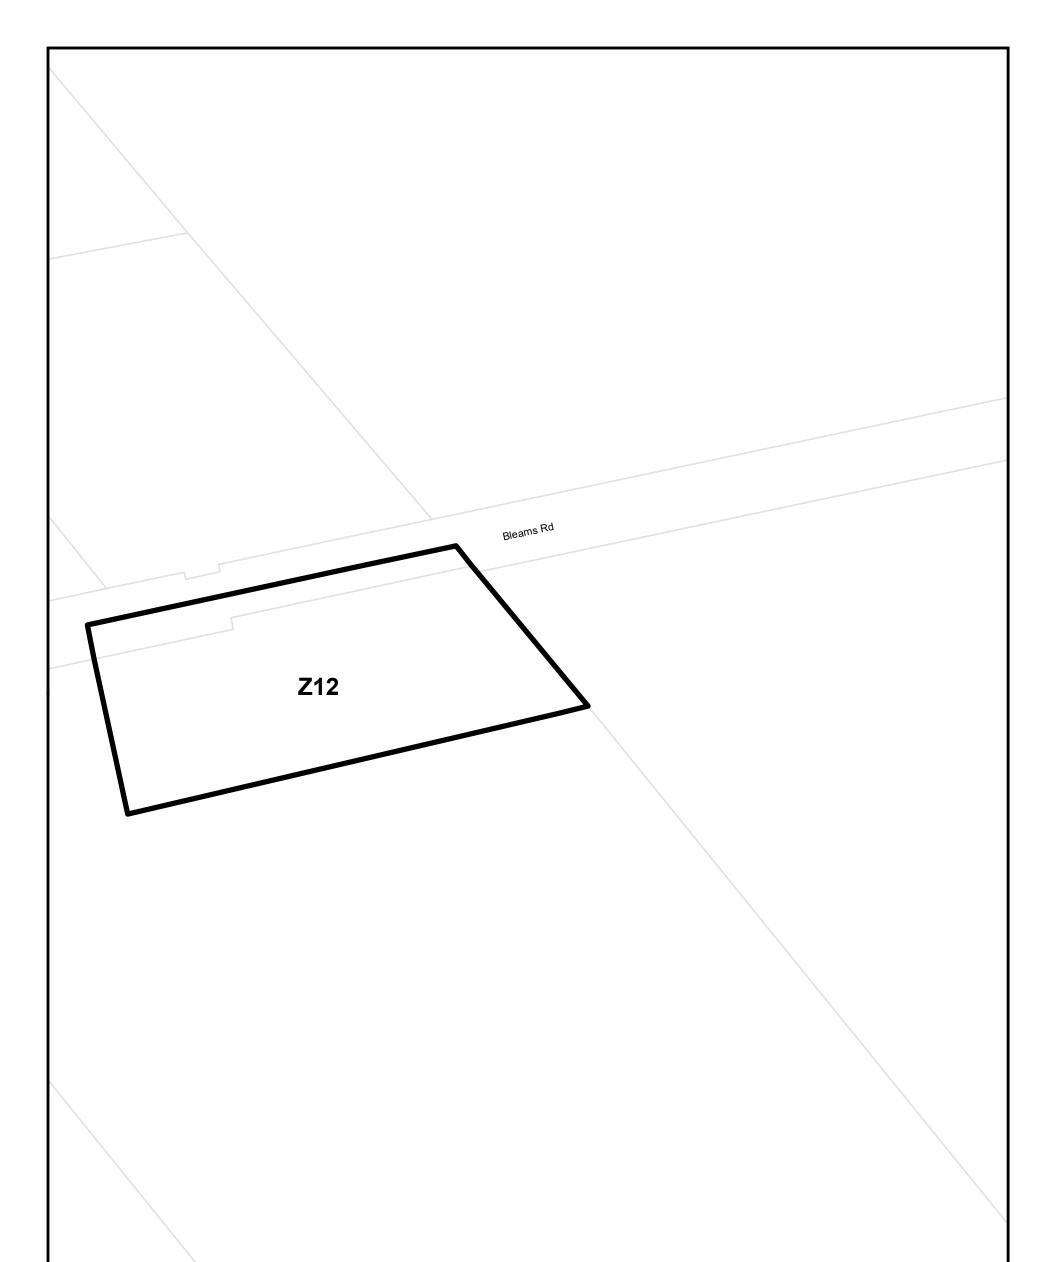

### Lot 12 Concession South of Bleams Road

Township of Wilmot Zoning By-law This is Part 22 of Schedule 'A' to Zoning By-Law 83-38 as amended by By-law 2020-26 on August 24, 2020.

Parcels (c) Teranet Land Information Services Inc. and its licensors, 2021 May not be reproduced without permission THIS IS NOT A PLAN OF SURVEY