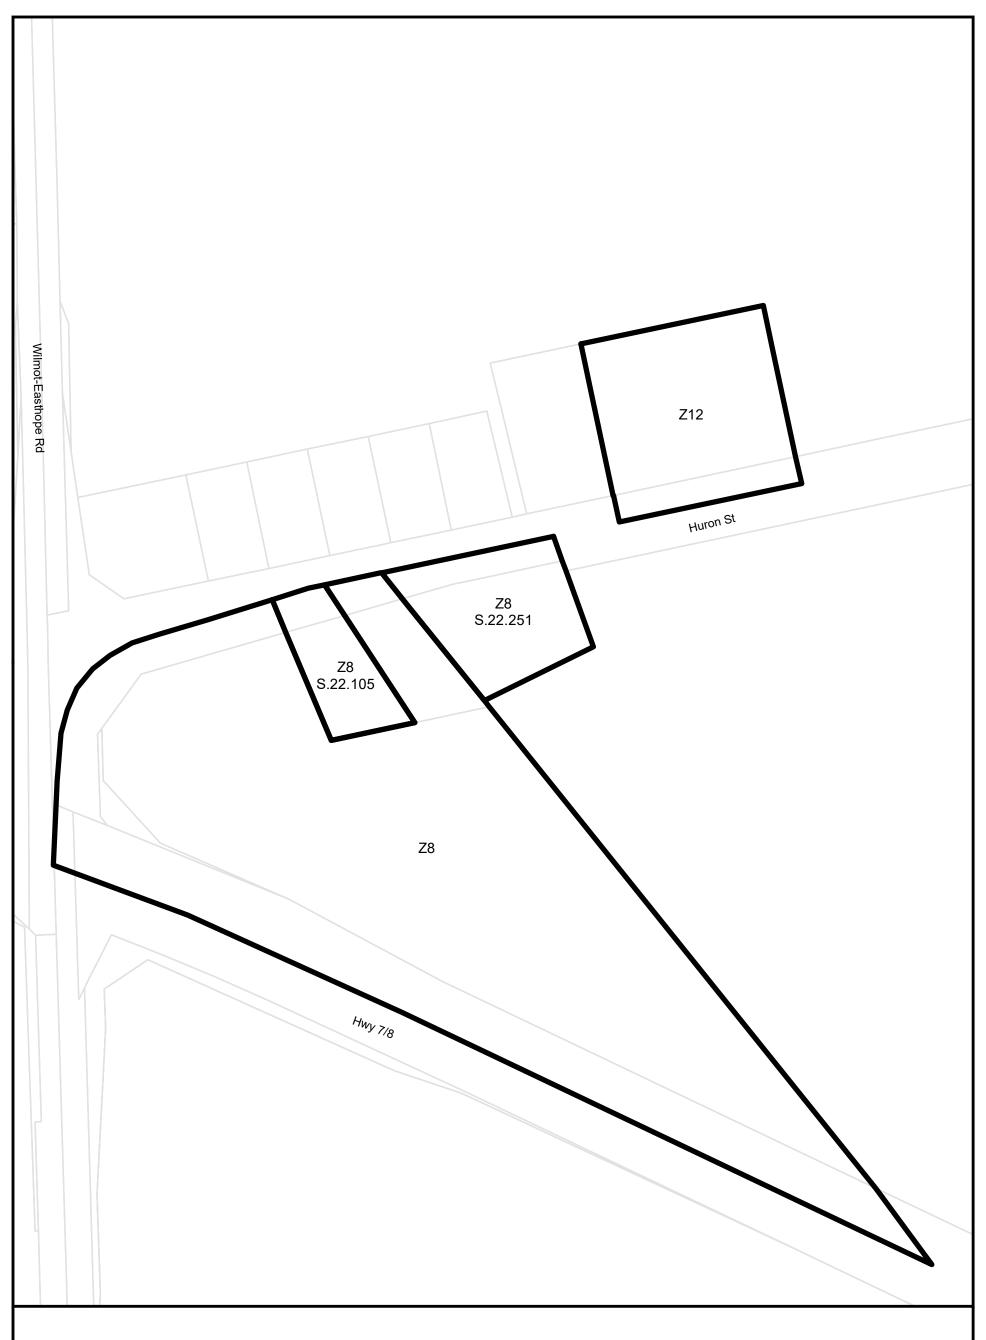

# Lot 20 Concession South of Snyder's Road

Township of Wilmot Zoning By-law

This is Part 30 and 31 of Schedule 'A' to Zoning By-Law 83-38 as amended by By-law 2020-26 on August 24, 2020.

Parcels (c) Teranet Land Information Services Inc. and its licensors, 2021 May not be reproduced without permission THIS IS NOT A PLAN OF SURVEY