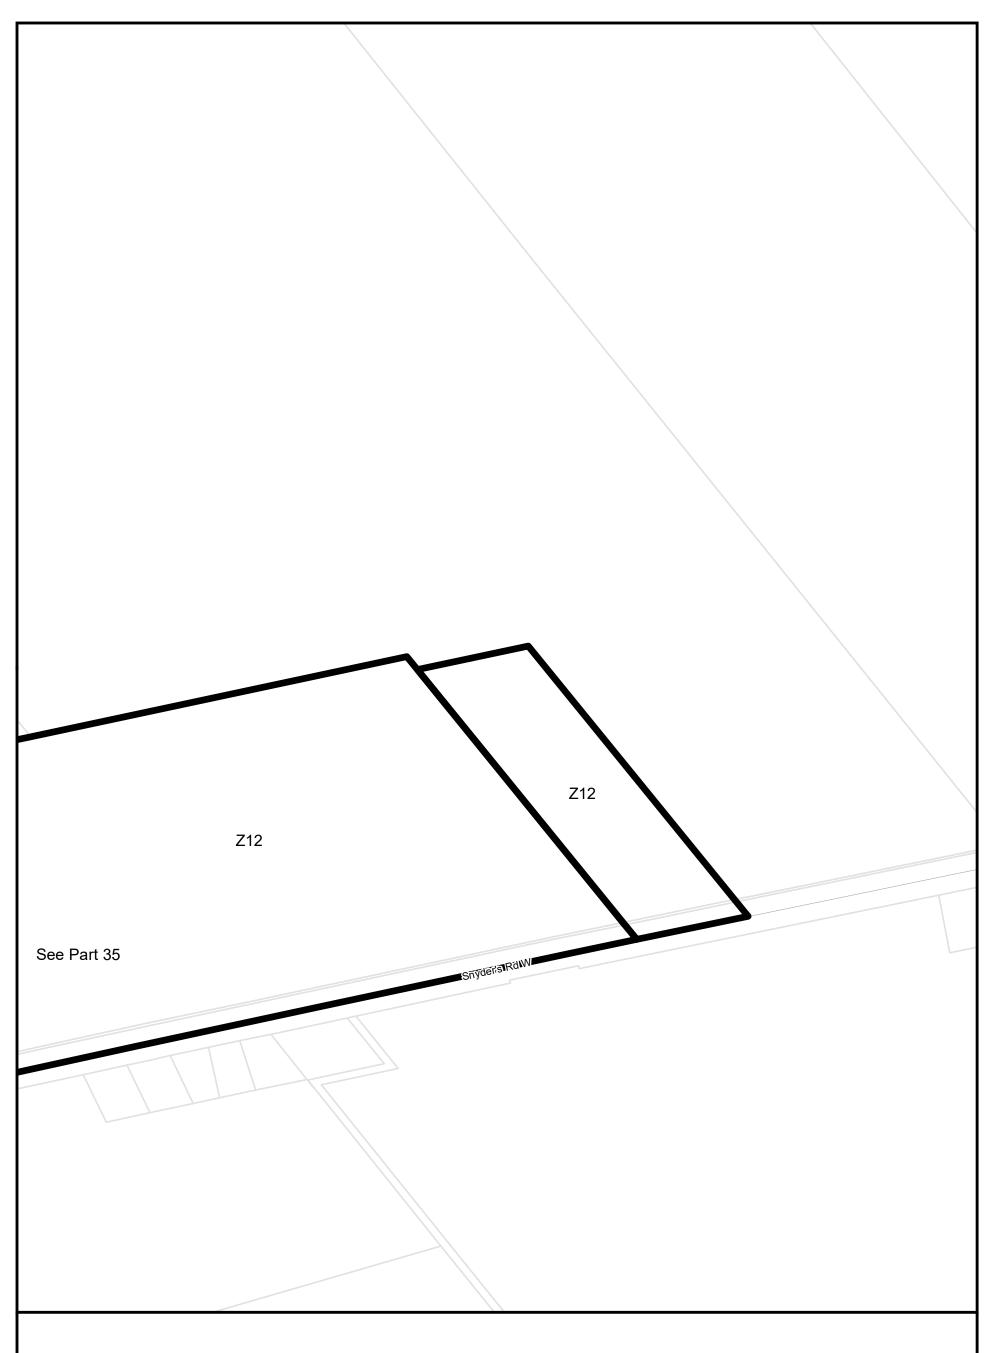

# Lot 17 Concession North of Snyder's Road

Township of Wilmot Zoning By-law
This is Part 35 of Schedule 'A' to Zoning By-Law 83-38
as amended by By-law 2020-26 on August 24, 2020.

Parcels (c) Teranet Land Information Services Inc. and its licensors, 2021
May not be reproduced without permission
THIS IS NOT A PLAN OF SURVEY