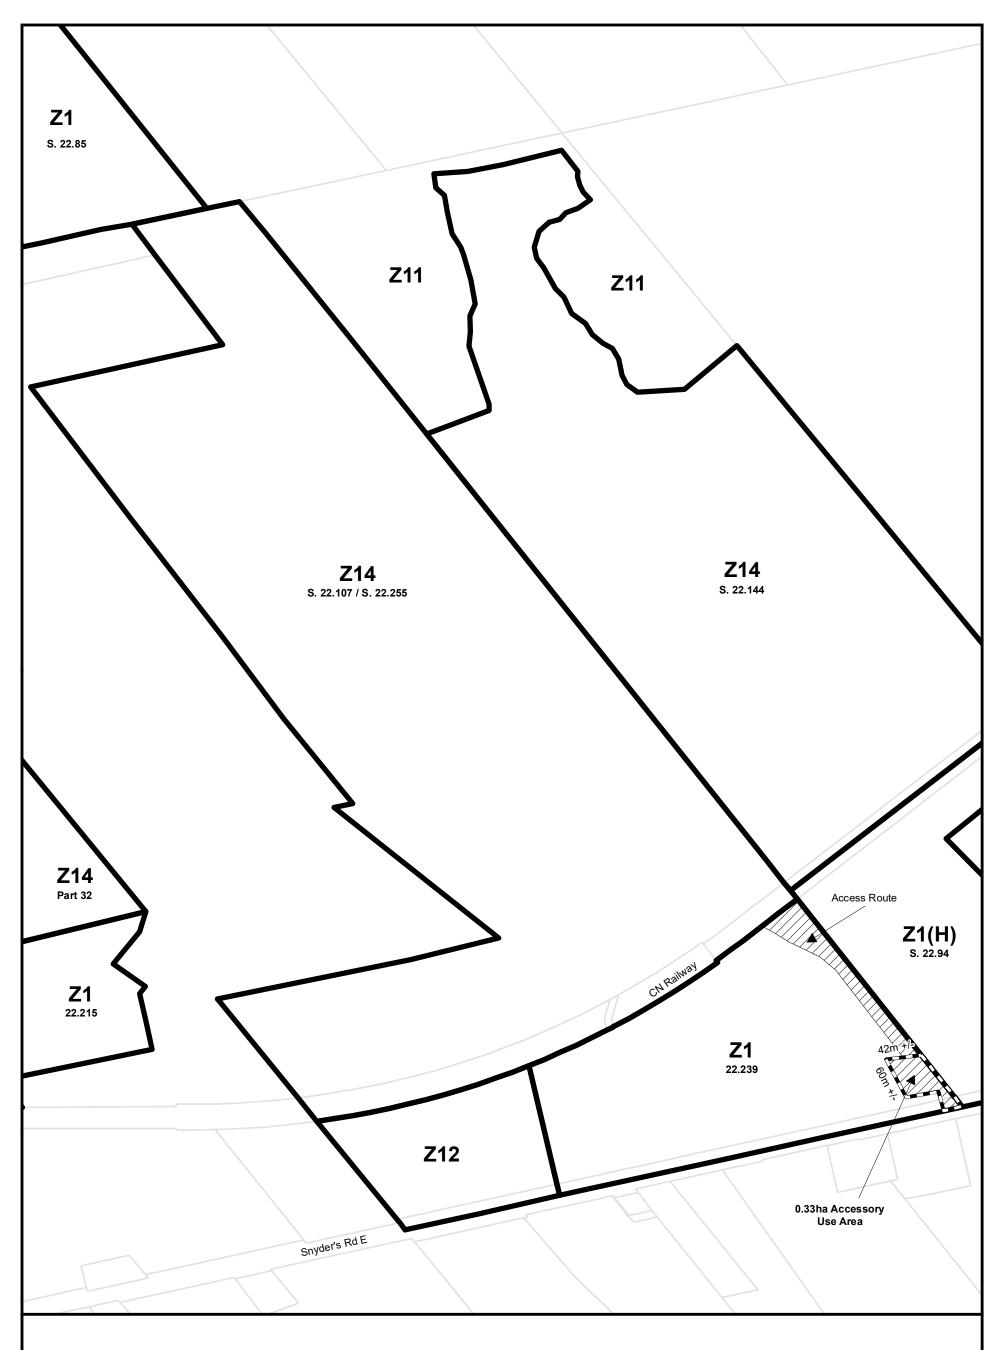

# Lot 2 and 3 Concession North of Snyder's Road

Township of Wilmot Zoning By-law
This is Part 32 of Schedule 'A' to Zoning By-Law 83-38 as amended by By-law 2020-26 on August 24, 2020.

Parcels (c) Teranet Land Information Services Inc. and its licensors, 2021
May not be reproduced without permission
THIS IS NOT A PLAN OF SURVEY