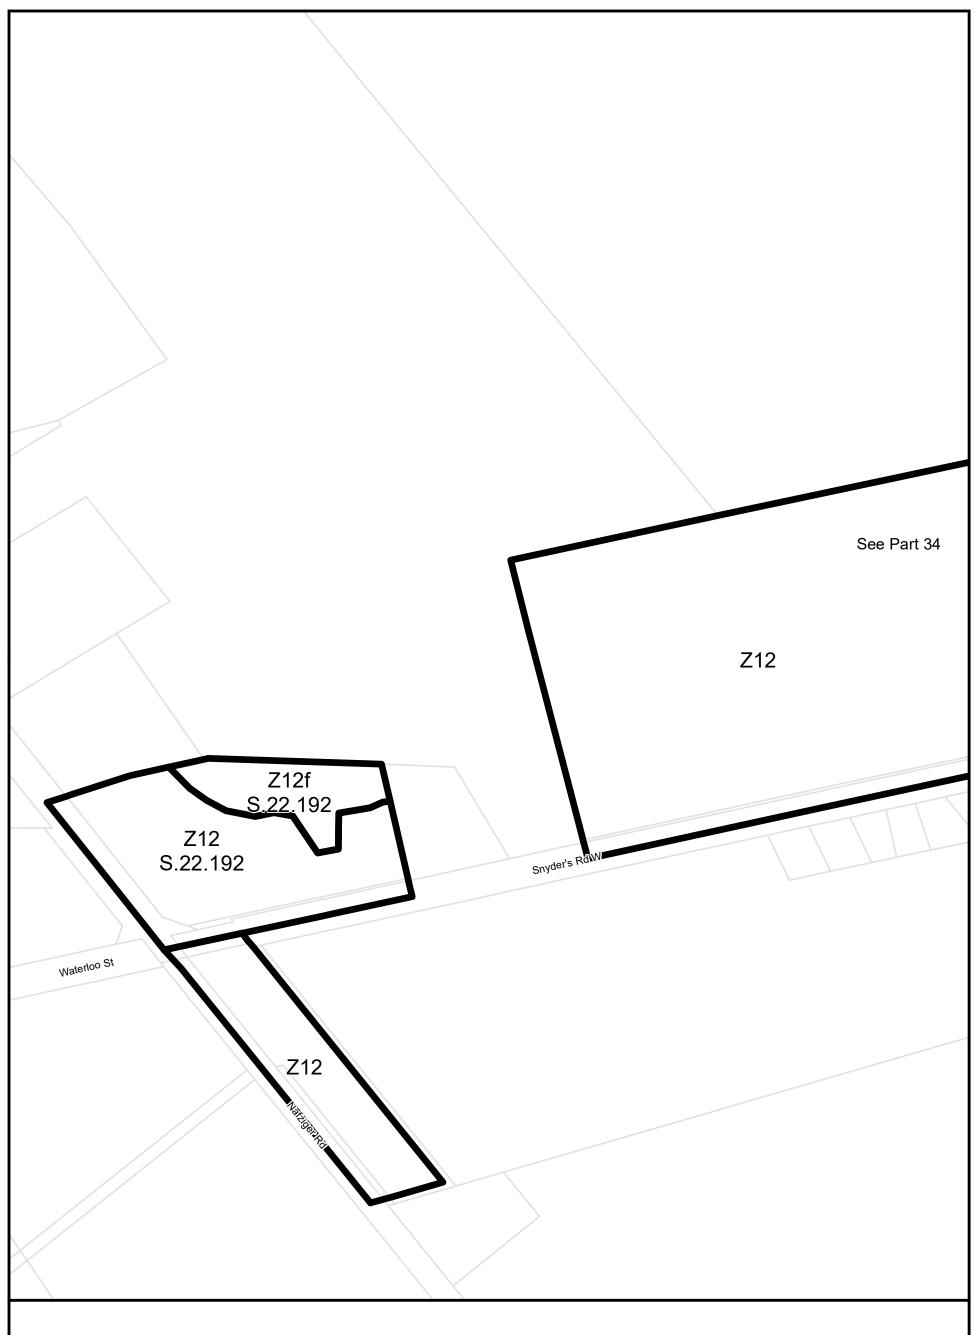

# Lot 7 Concession North of Snyder's Road

Township of Wilmot Zoning By-law
This is Part 34 of Schedule 'A' to Zoning By-Law 83-38 as amended by By-law 2020-26 on August 24, 2020.

Parcels (c) Teranet Land Information Services Inc. and its licensors, 2021
May not be reproduced without permission
THIS IS NOT A PLAN OF SURVEY