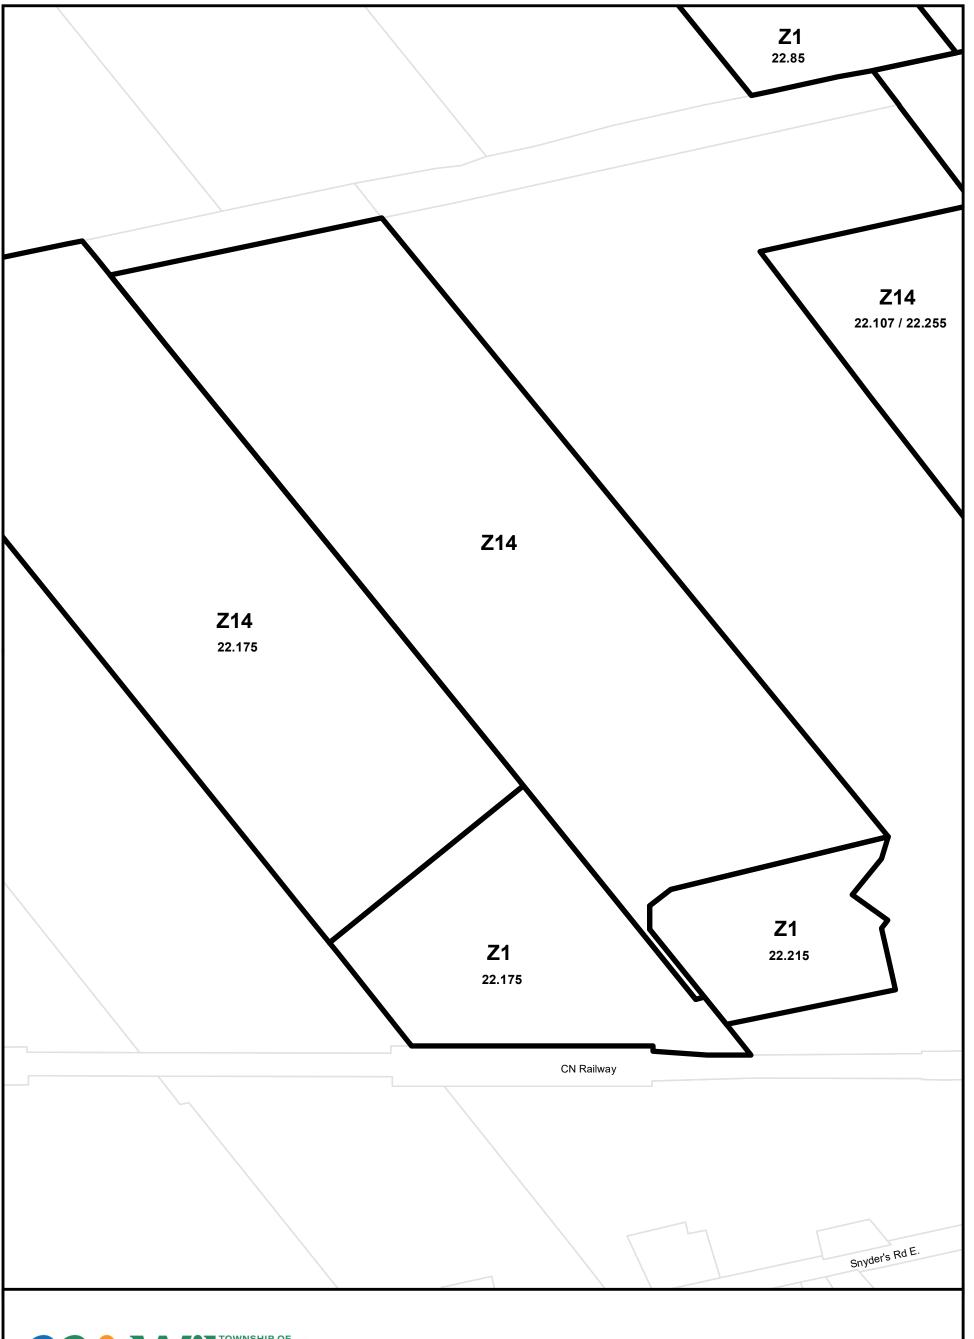

# Lot 4 Concession North of Snyder's Road

Township of Wilmot Zoning By-law
This is Part 33 of Schedule 'A' to Zoning By-Law 83-38 as amended by By-law 2020-26 on August 24, 2020.

Parcels (c) Teranet Land Information Services Inc. and its licensors, 2021
May not be reproduced without permission
THIS IS NOT A PLAN OF SURVEY