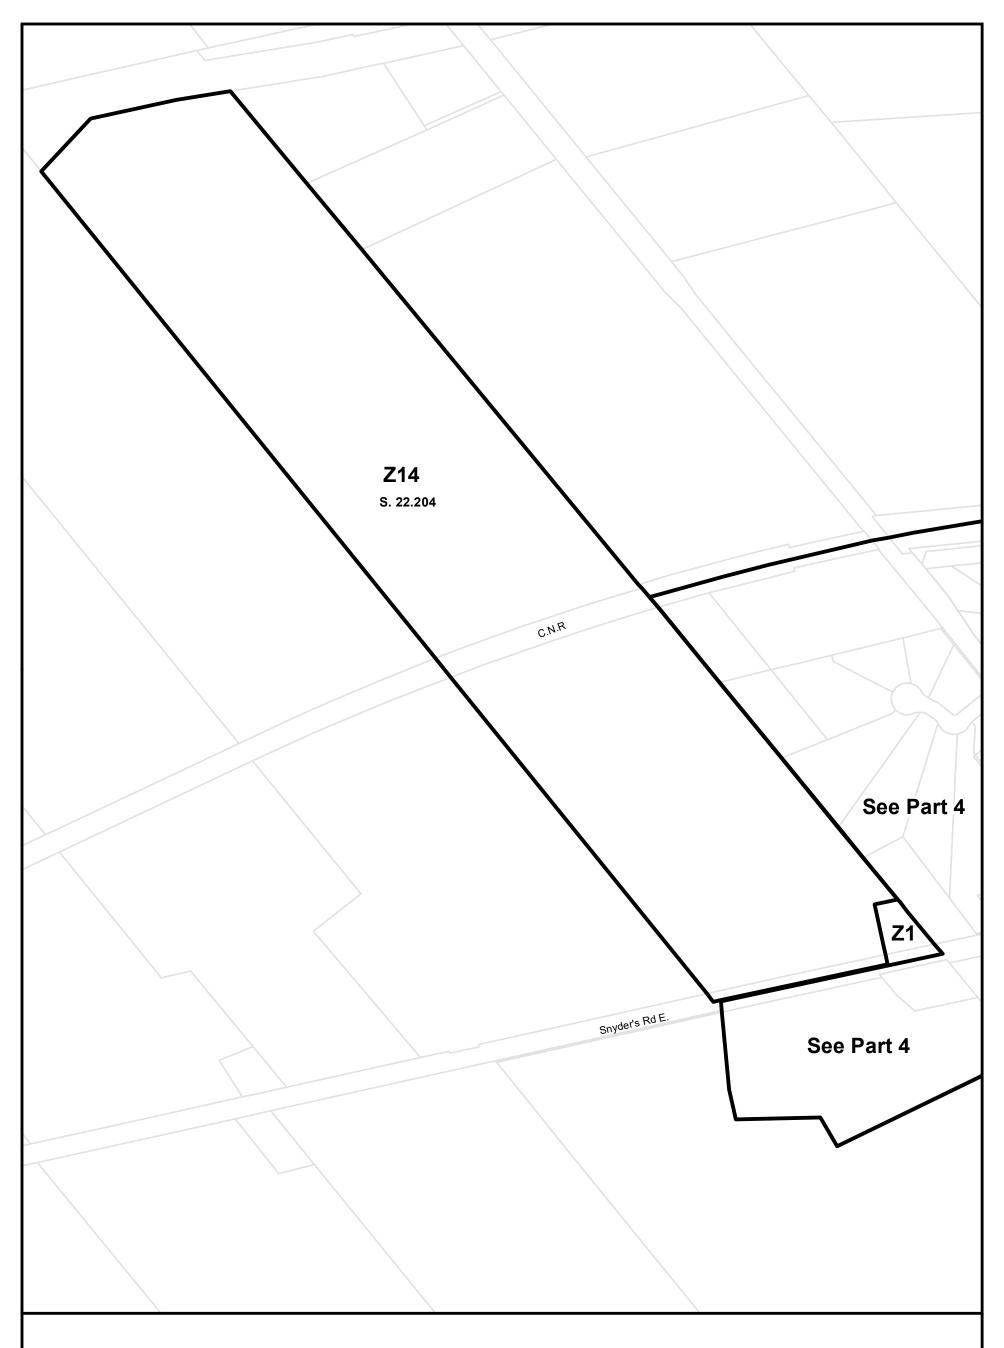

# Lot 7 Concession North of Snyder's Road

Township of Wilmot Zoning By-law
This is Part 34 of Schedule 'A' to Zoning By-Law 83-38 as amended by By-law 2020-26 on August 24, 2020.

Parcels (c) Teranet Land Information Services Inc. and its licensors, 2021
May not be reproduced without permission
THIS IS NOT A PLAN OF SURVEY