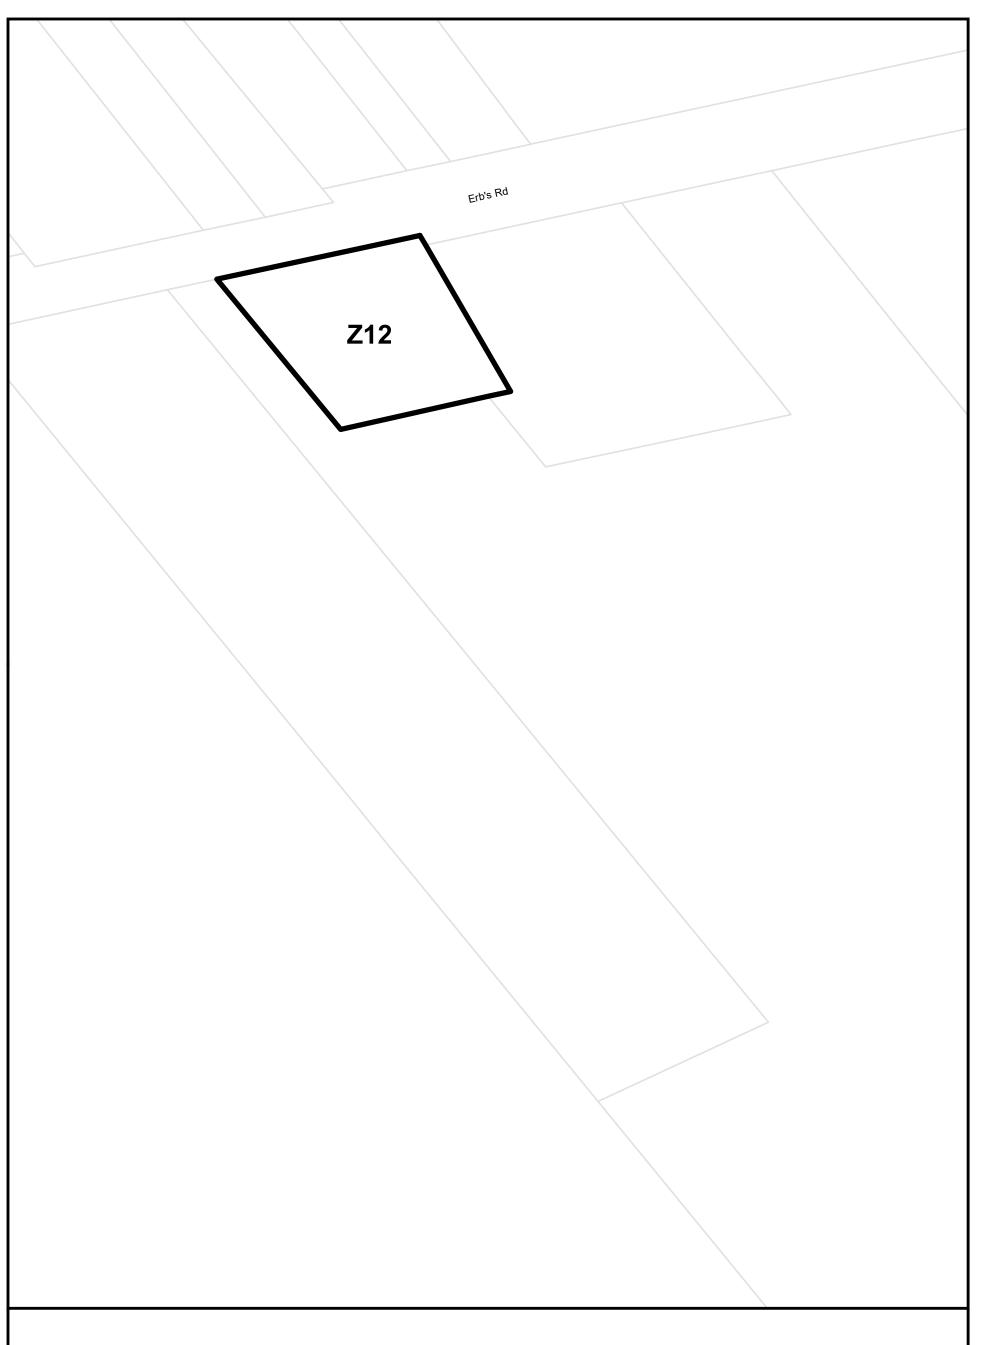

## Lot 12 Concession South of Erbs Road

Township of Wilmot Zoning By-law
This is Part 41 of Schedule 'A' to Zoning By-Law 83-38 as amended by By-law 2020-26 on August 24, 2020.

Parcels (c) Teranet Land Information Services Inc. and its licensors, 2021
May not be reproduced without permission
THIS IS NOT A PLAN OF SURVEY