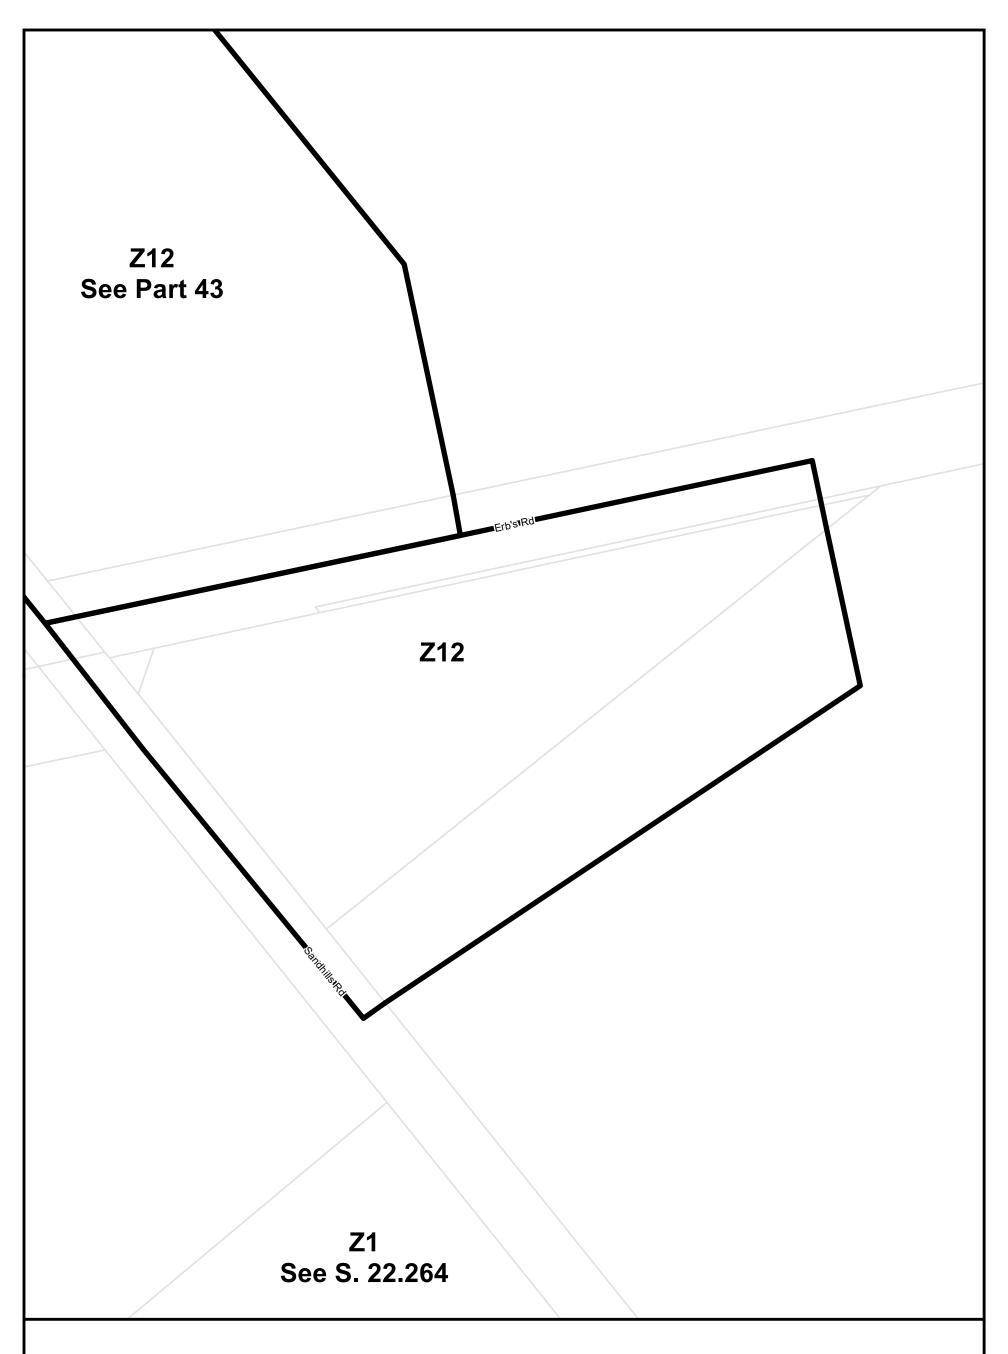

## Lot 15 Concession South of Erbs Road

Township of Wilmot Zoning By-law
This is Part 42 of Schedule 'A' to Zoning By-Law 83-38 as amended by By-law 2020-26 on August 24, 2020.

Parcels (c) Teranet Land Information Services Inc. and its licensors, 2021
May not be reproduced without permission
THIS IS NOT A PLAN OF SURVEY