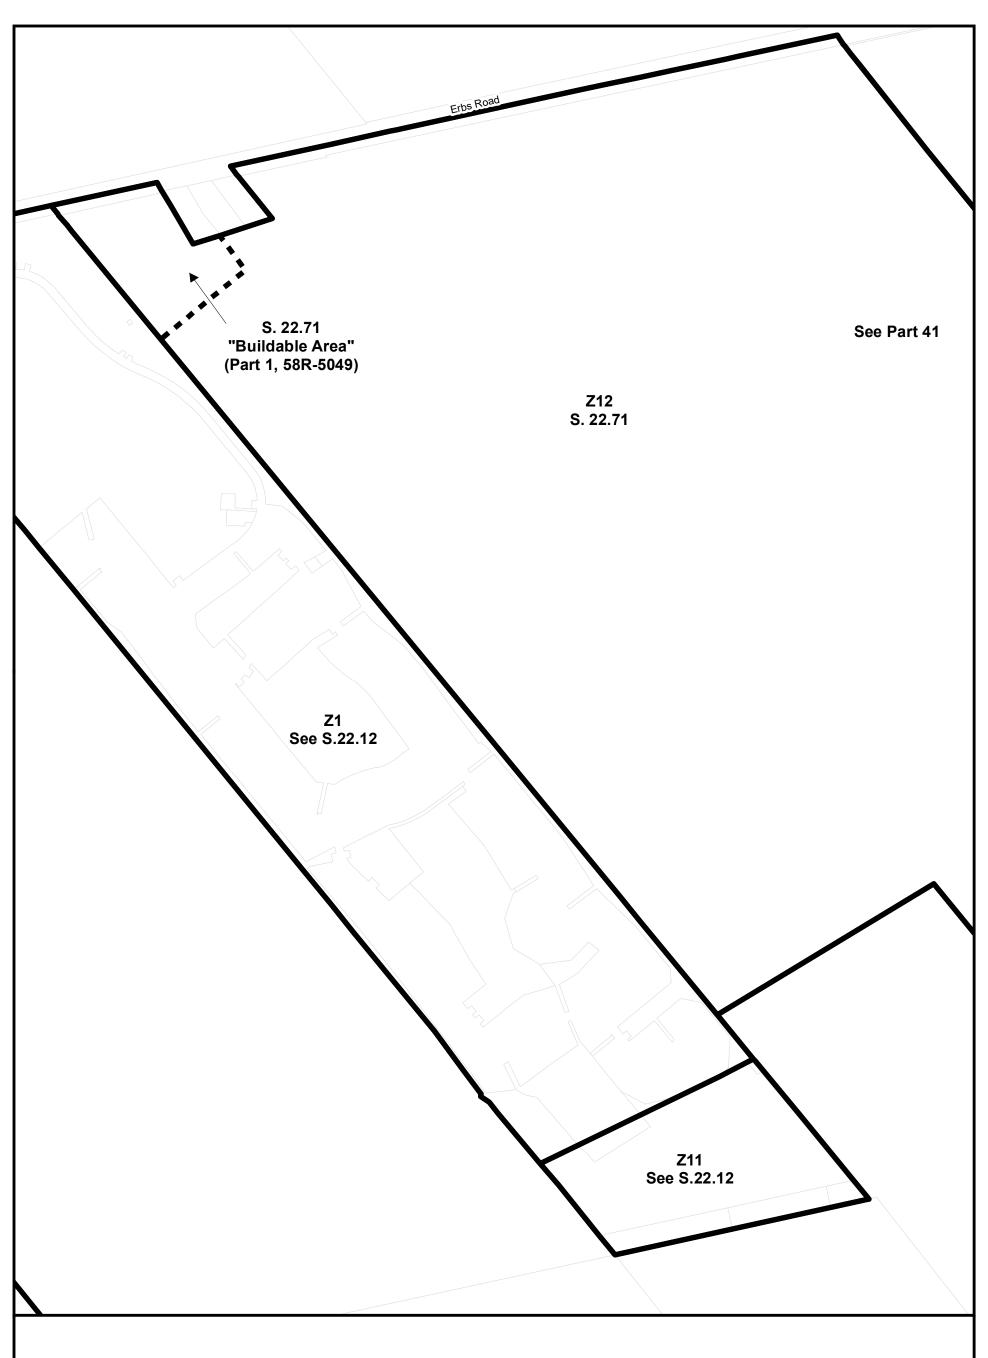

## Lot 12 Concession South of Erbs Road

Township of Wilmot Zoning By-law
This is Part 41 of Schedule 'A' to Zoning By-Law 83-38 as amended by By-law 2020-26 on August 24, 2020.

Parcels (c) Teranet Land Information Services Inc. and its licensors, 2021
May not be reproduced without permission
THIS IS NOT A PLAN OF SURVEY