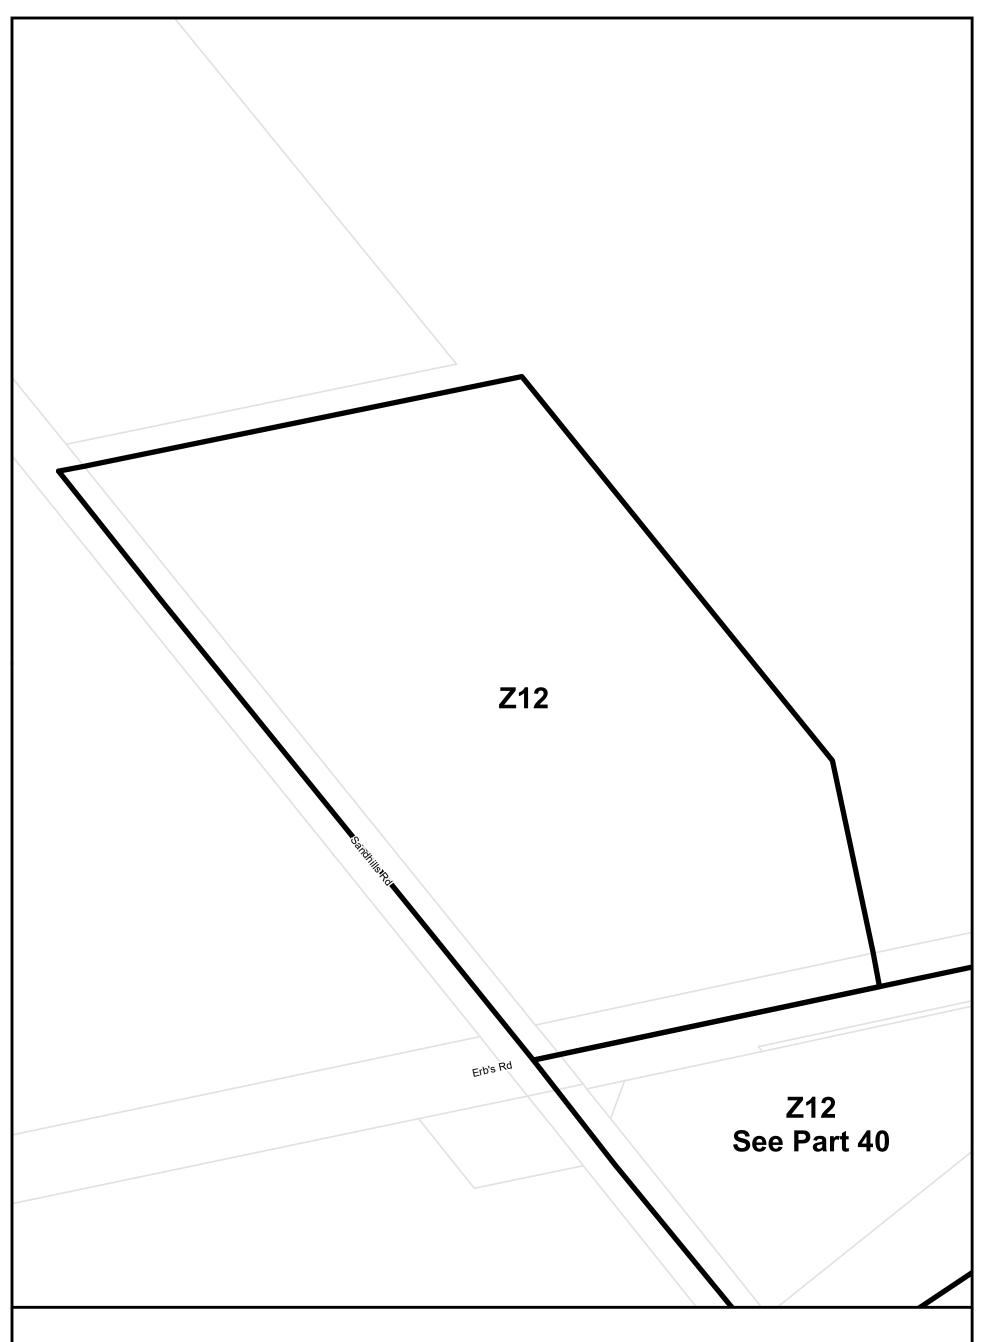

# Lot 8 and 9 Concession South of Erbs Road

Township of Wilmot Zoning By-law
This is Part 40 of Schedule 'A' to Zoning By-Law 83-38 as amended by By-law 2020-26 on August 24, 2020.

Parcels (c) Teranet Land Information Services Inc. and its licensors, 2021
May not be reproduced without permission
THIS IS NOT A PLAN OF SURVEY