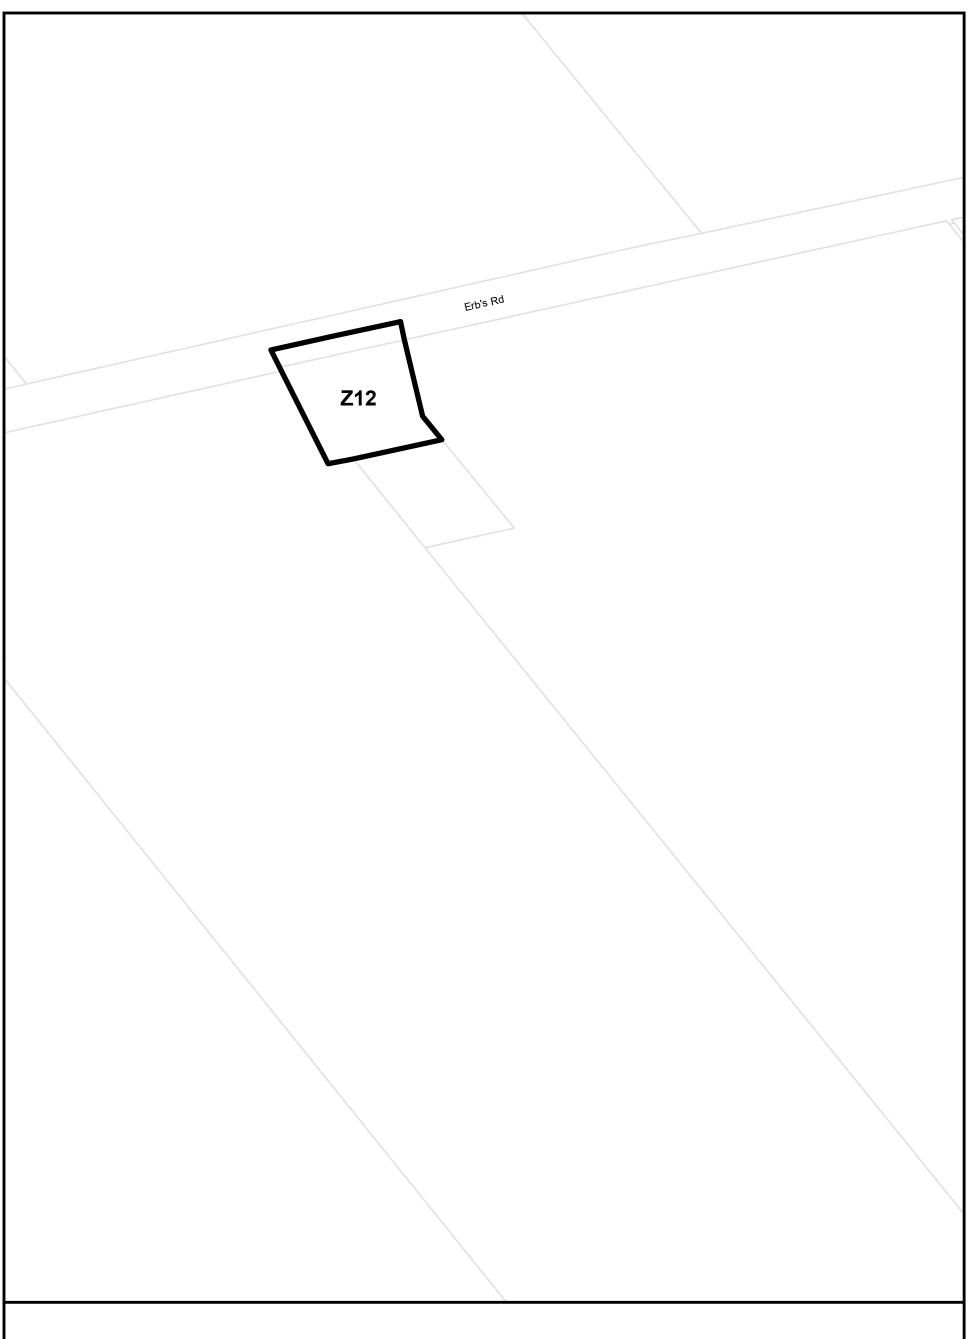

## Lot 12 Concession South of Erbs Road

Township of Wilmot Zoning By-law
This is Part 41 of Schedule 'A' to Zoning By-Law 83-38 as amended by By-law 2020-26 on August 24, 2020.

Parcels (c) Teranet Land Information Services Inc. and its licensors, 2021
May not be reproduced without permission
THIS IS NOT A PLAN OF SURVEY