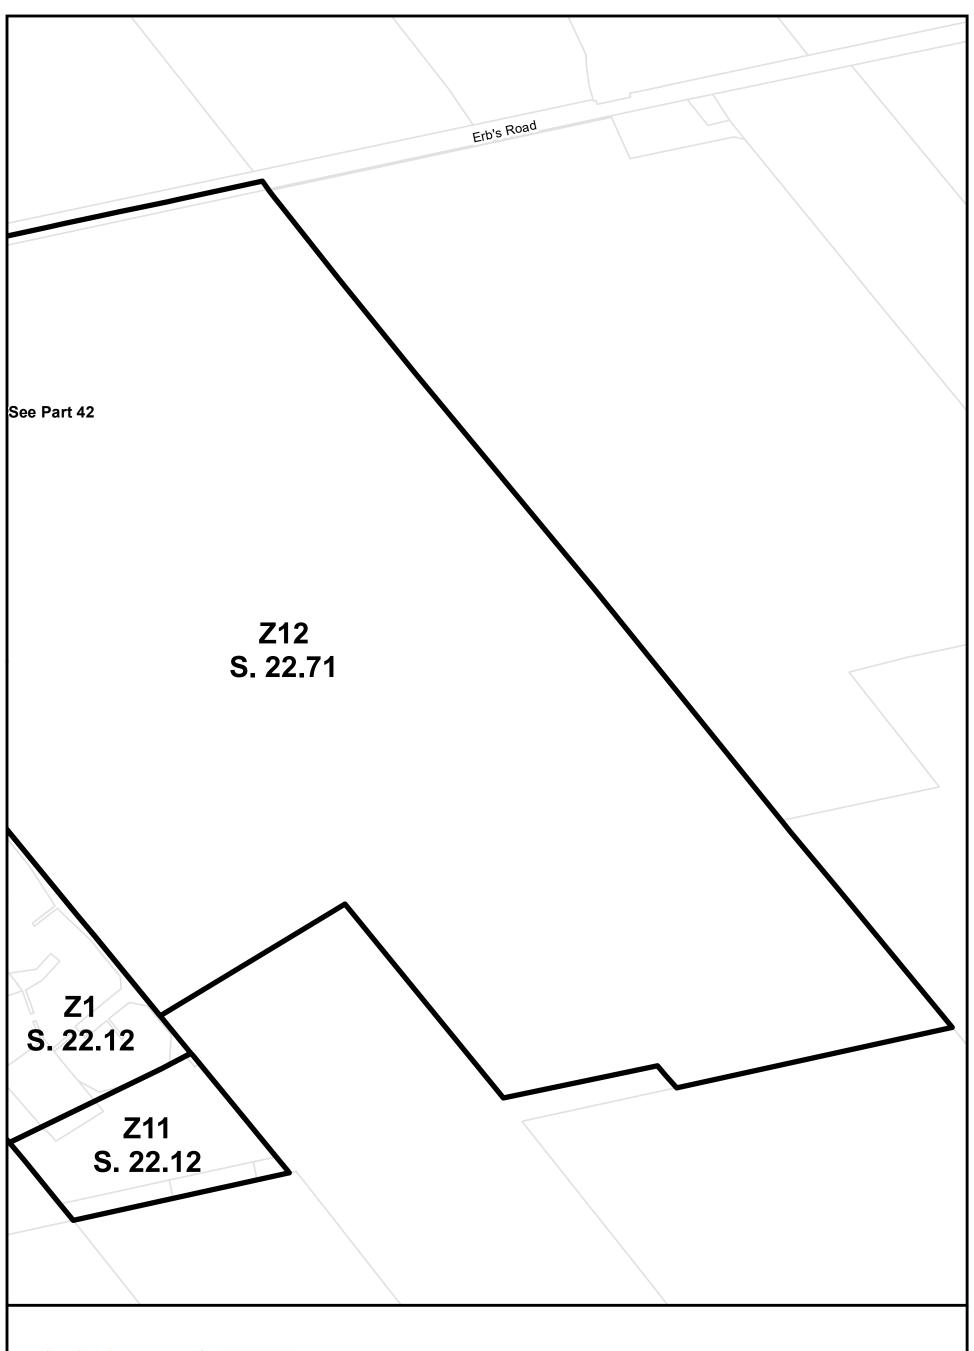

## Lot 12 Concession South of Erbs Road

Township of Wilmot Zoning By-law
This is Part 41 of Schedule 'A' to Zoning By-Law 83-38 as amended by By-law 2020-26 on August 24, 2020.

Parcels (c) Teranet Land Information Services Inc. and its licensors, 2021
May not be reproduced without permission
THIS IS NOT A PLAN OF SURVEY