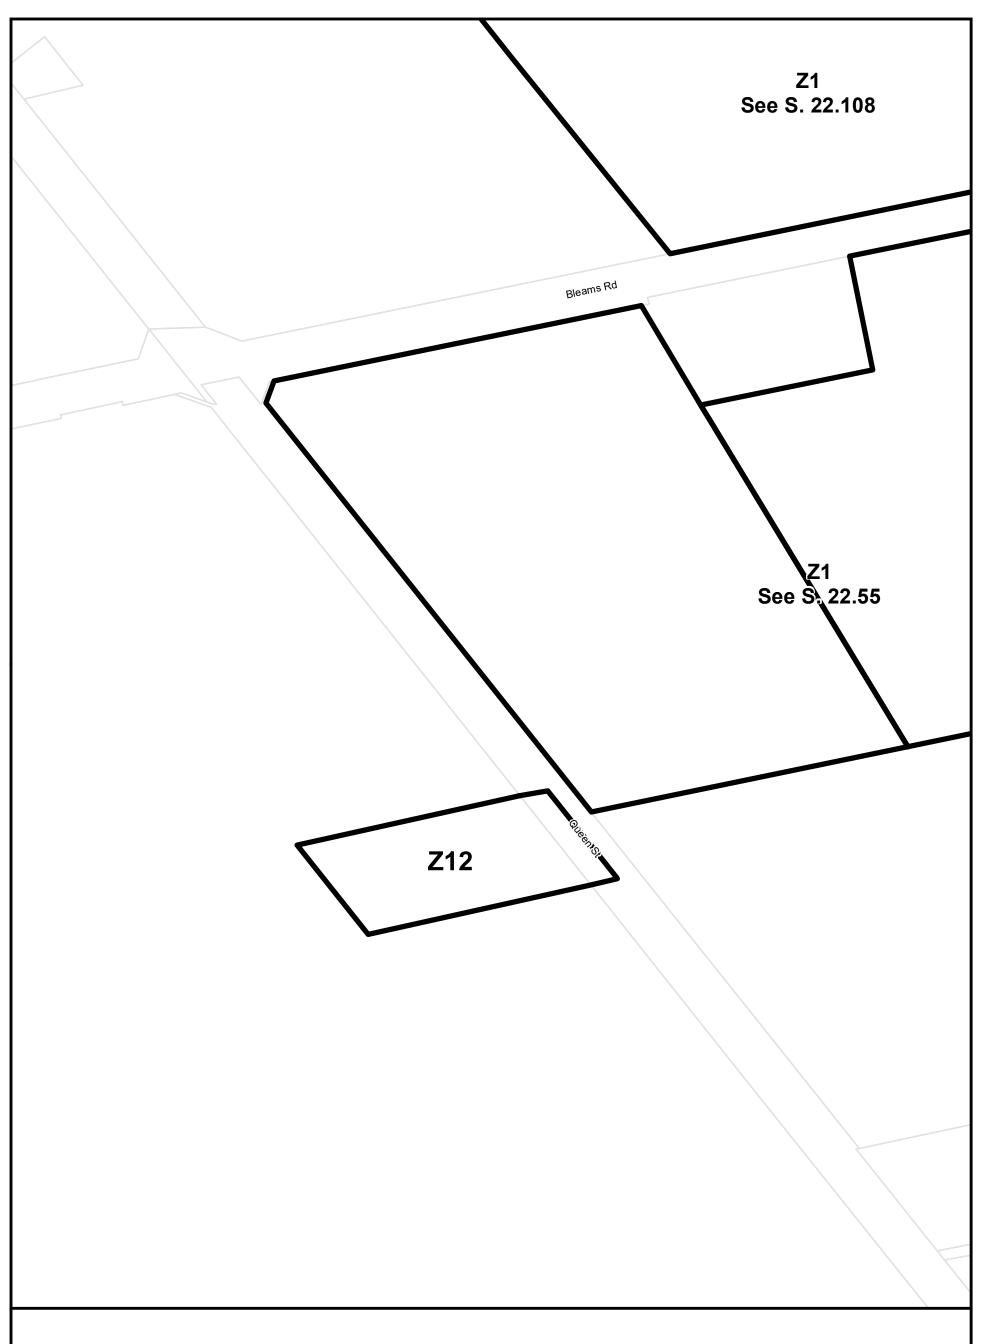

# Lot 7 Concession South of Bleams Road

Township of Wilmot Zoning By-law
This is Part 49 of Schedule 'A' to Zoning By-Law 83-38 as amended by By-law 2020-26 on August 24, 2020.

Parcels (c) Teranet Land Information Services Inc. and its licensors, 2021
May not be reproduced without permission
THIS IS NOT A PLAN OF SURVEY