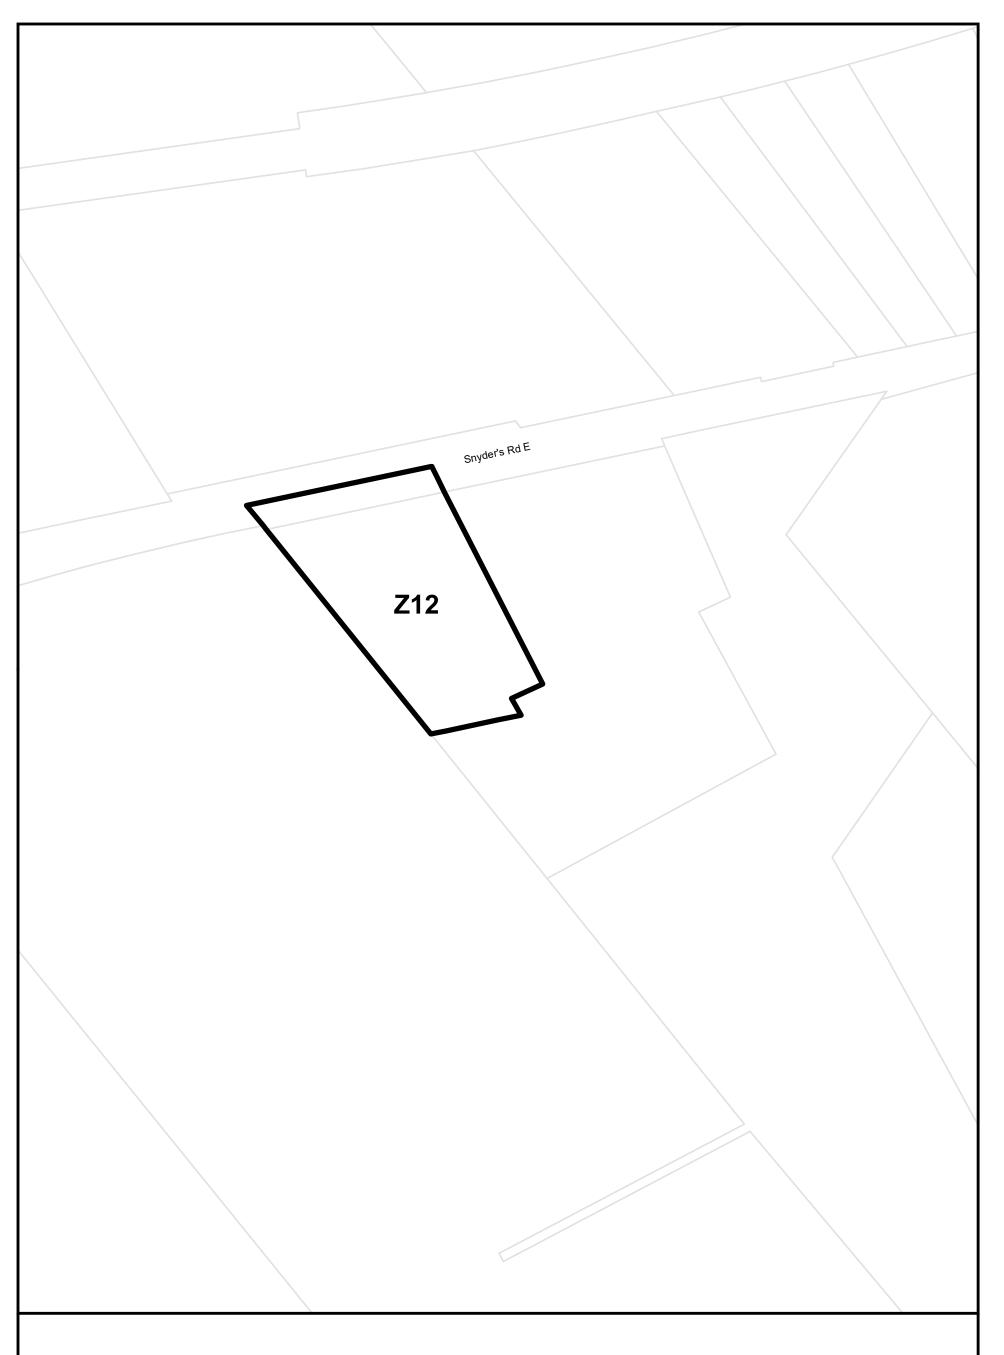

## Lot 11 Concession South of Snyder's Road

Township of Wilmot Zoning By-law
This is Part 48 of Schedule 'A' to Zoning By-Law 83-38 as amended by By-law 2020-26 on August 24, 2020.

Parcels (c) Teranet Land Information Services Inc. and its licensors, 2021
May not be reproduced without permission
THIS IS NOT A PLAN OF SURVEY