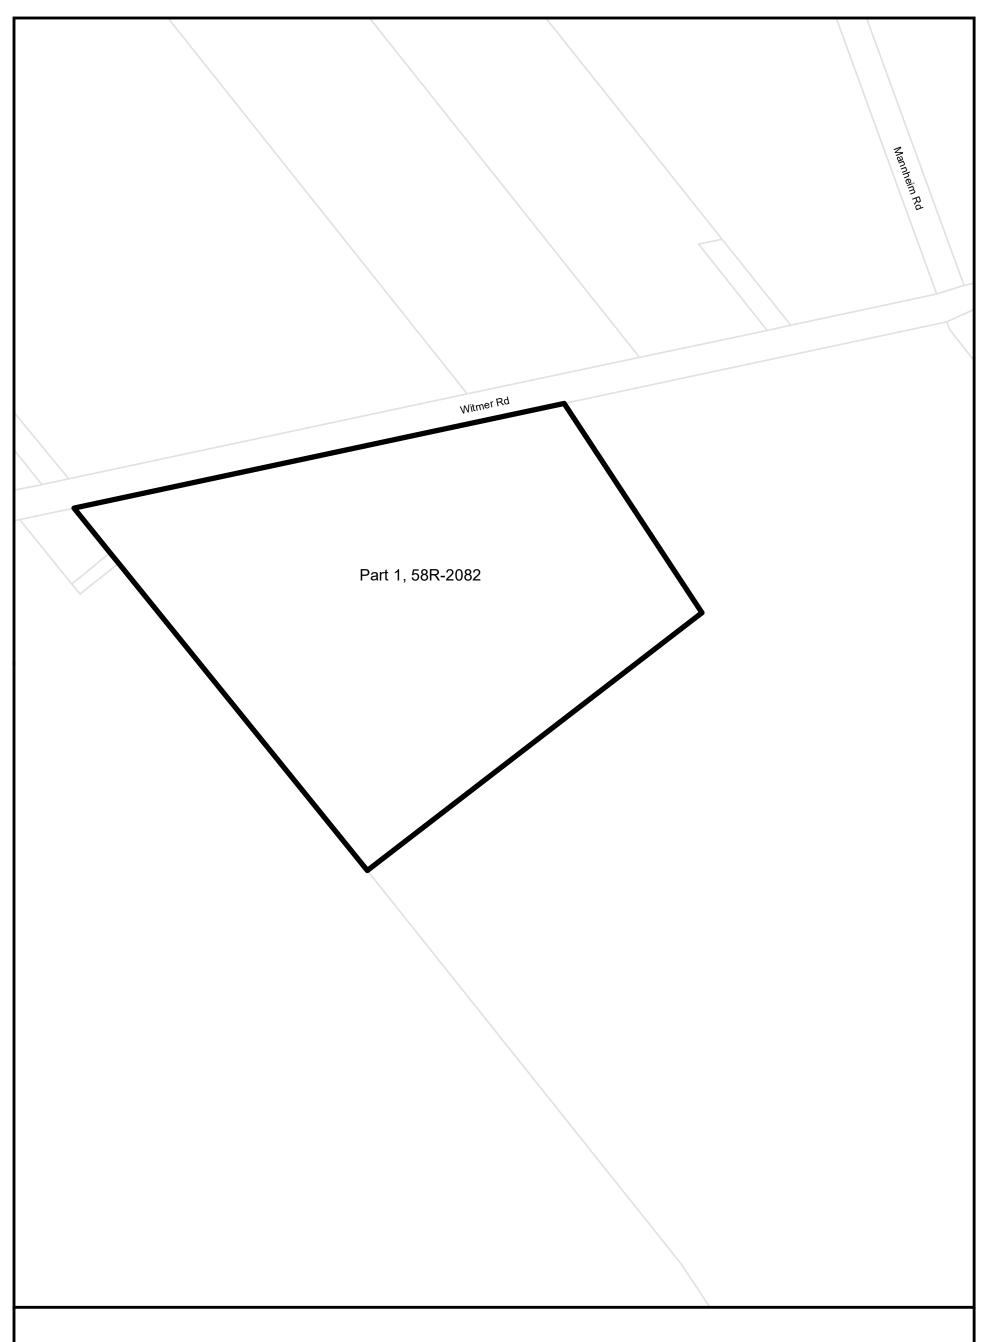

#### Part of Lot 14 Concession North of Snyder's Road

This is Section 22.31 of Schedule 'B' to Zoning By-Law 83-38 as amended by By-law 2020-26 on August 24, 2020.

Parcels (c) Teranet Land Information Services Inc. and its licensors, 2021 May not be reproduced without permission THIS IS NOT A PLAN OF SURVEY