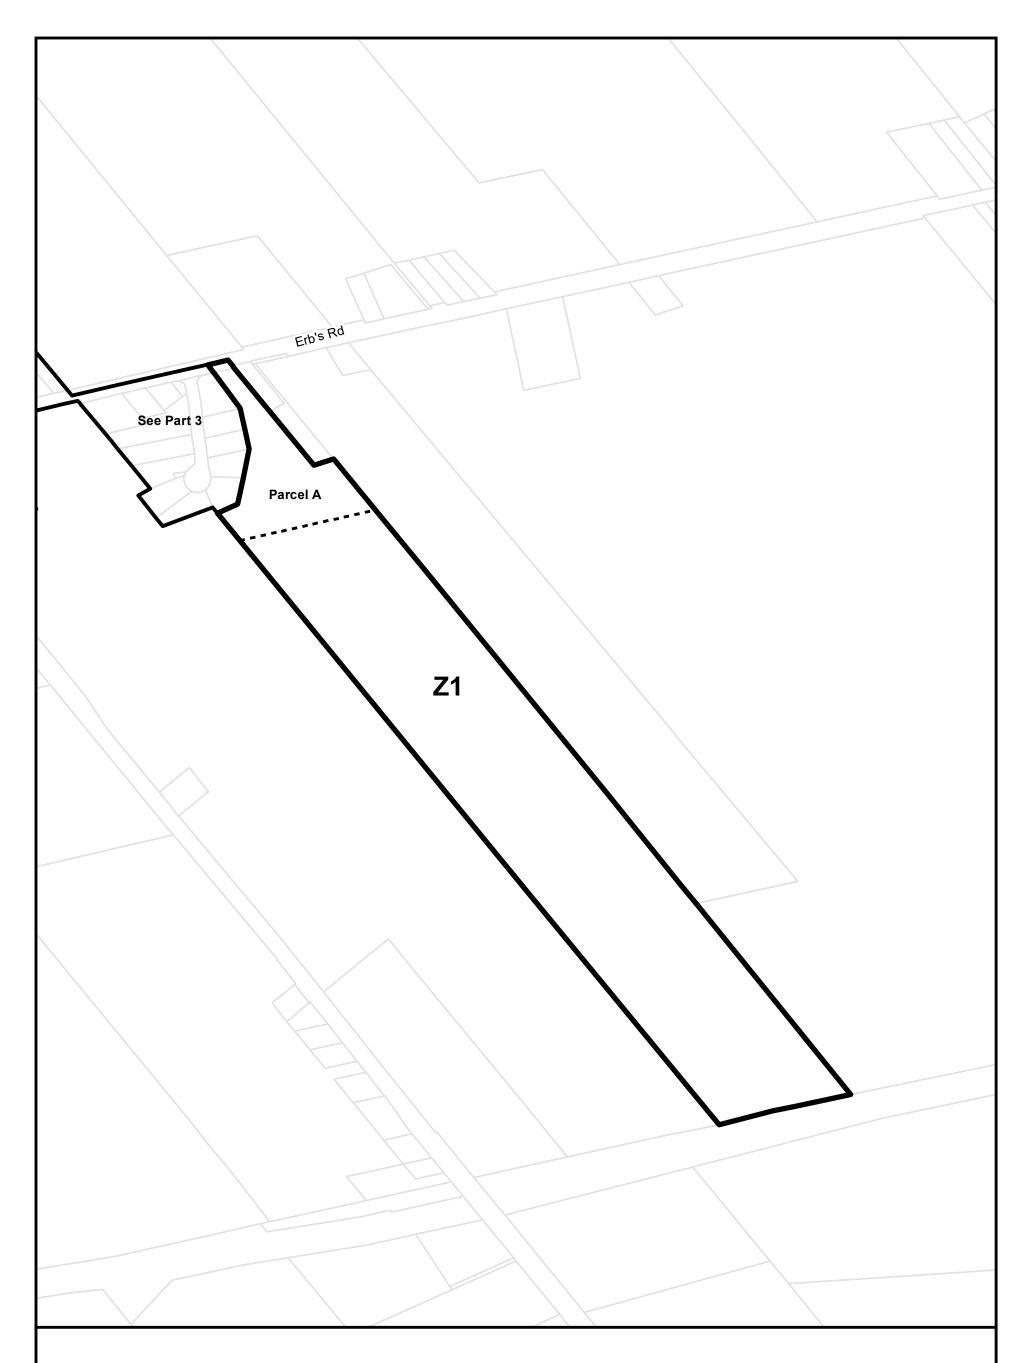

#### Part of Lot 16 Concession South of Erbs Road

Township of Wilmot Zoning By-law
This is Section 22.13 of Schedule 'B' to Zoning By-Law 83-38 as amended by By-law 2020-26 on August 24, 2020.

Parcels (c) Teranet Land Information Services Inc. and its licensors, 2021
May not be reproduced without permission
THIS IS NOT A PLAN OF SURVEY