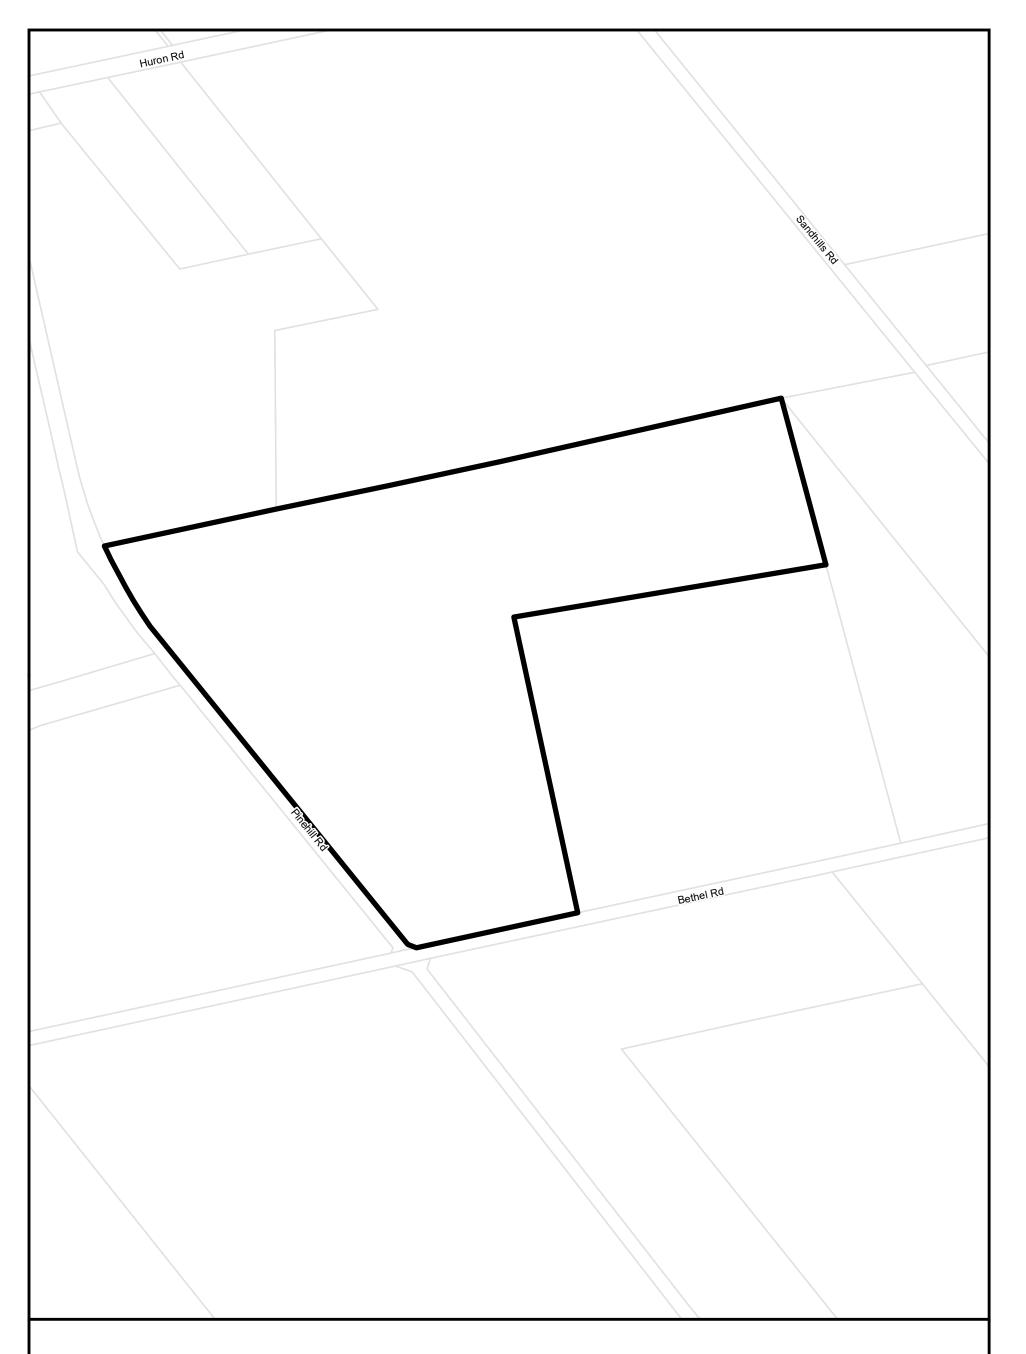

## Part of Lot 6 Concession South of Erbs Road

Township of Wilmot Zoning By-law
This is Section 22.28 of Schedule 'B' to Zoning By-Law 83-38 as amended by By-law 2020-26 on August 24, 2020.

Parcels (c) Teranet Land Information Services Inc. and its licensors, 2021 May not be reproduced without permission THIS IS NOT A PLAN OF SURVEY