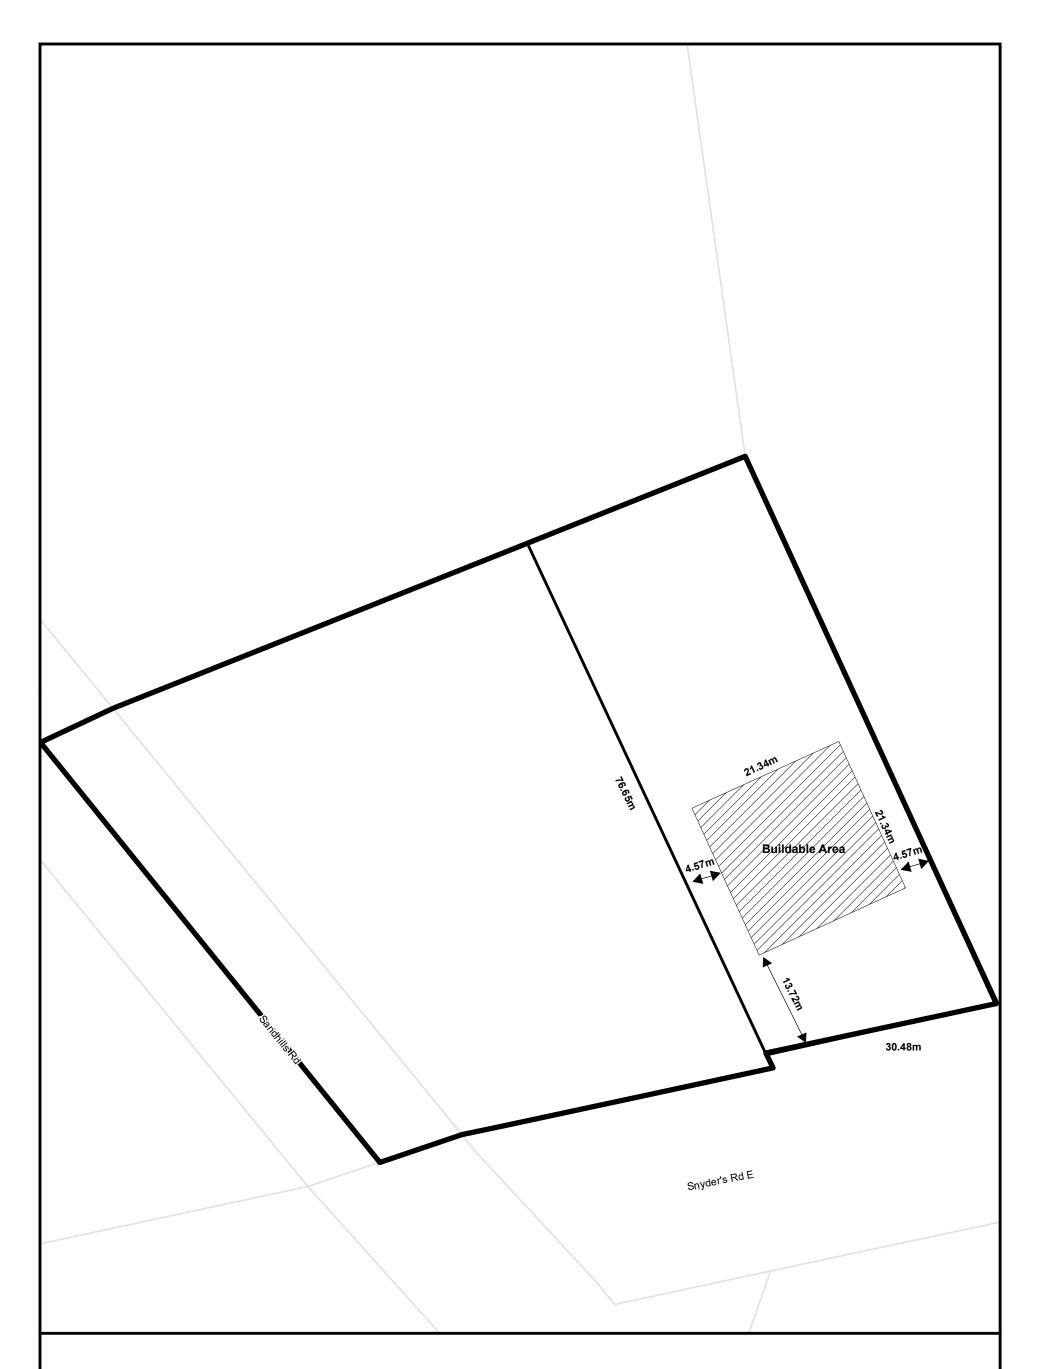

#### Part of Lot 14 Concession North of Snyder's Road

Township of Wilmot Zoning By-law
This is Section 22.8 of Schedule 'B' to Zoning By-Law 83-38 as amended by By-law 2020-26 on August 24, 2020.

Parcels (c) Teranet Land Information Services Inc. and its licensors, 2021
May not be reproduced without permission
THIS IS NOT A PLAN OF SURVEY

#### Part of Lot 14 Concession North of Snyder's Road

This is Section 22.31 of Schedule 'B' to Zoning By-Law 83-38 as amended by By-law 2020-26 on August 24, 2020.

Parcels (c) Teranet Land Information Services Inc. and its licensors, 2021 May not be reproduced without permission THIS IS NOT A PLAN OF SURVEY