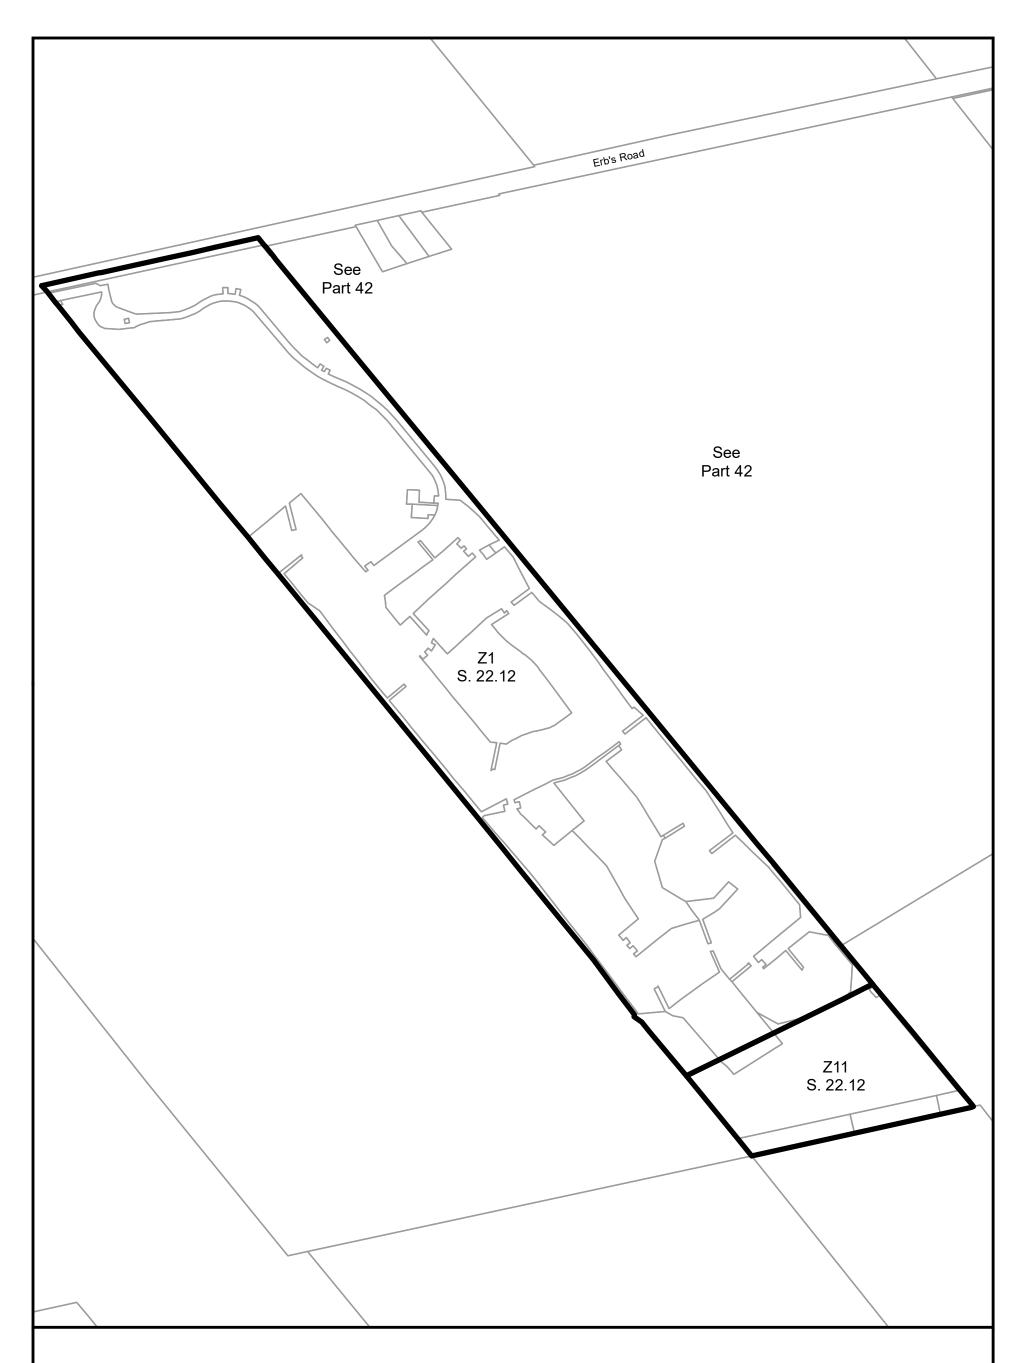

#### Part of Lot 12 Concession North of Snyder's Road

This is Section 22.12 of Schedule 'B' to Zoning By-Law 83-38 as amended by By-law 2020-26 on August 24, 2020.

Parcels (c) Teranet Land Information Services Inc. and its licensors, 2021
May not be reproduced without permission
THIS IS NOT A PLAN OF SURVEY