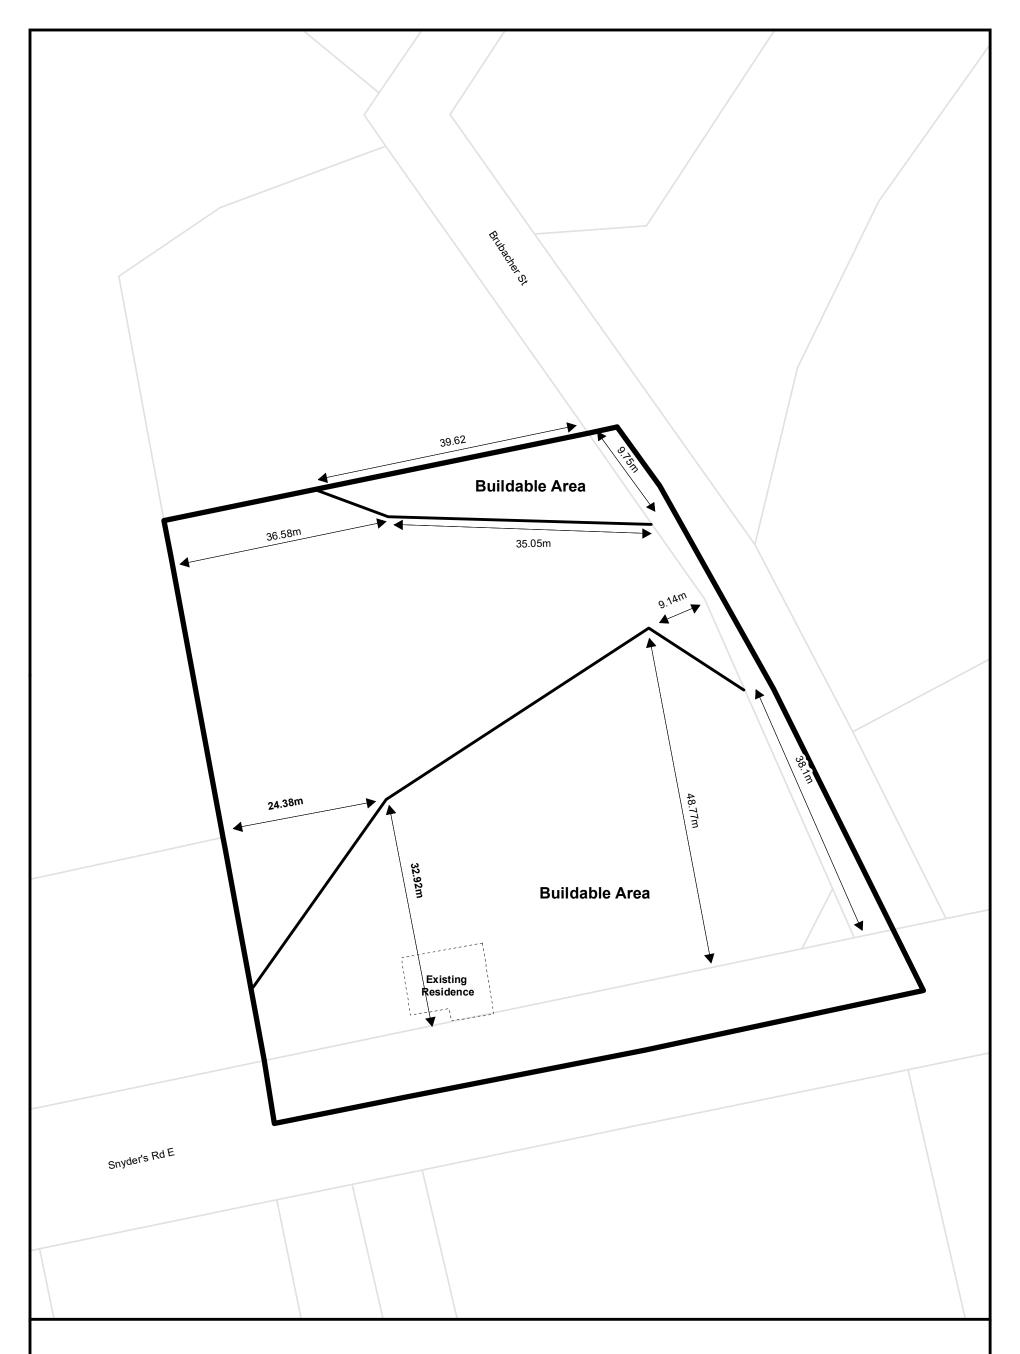

#### Part of Lot 14 Concession North of Snyder's Road

Township of Wilmot Zoning By-law
This is Section 22.8 of Schedule 'B' to Zoning By-Law 83-38 as amended by By-law 2020-26 on August 24, 2020.

Parcels (c) Teranet Land Information Services Inc. and its licensors, 2021
May not be reproduced without permission
THIS IS NOT A PLAN OF SURVEY