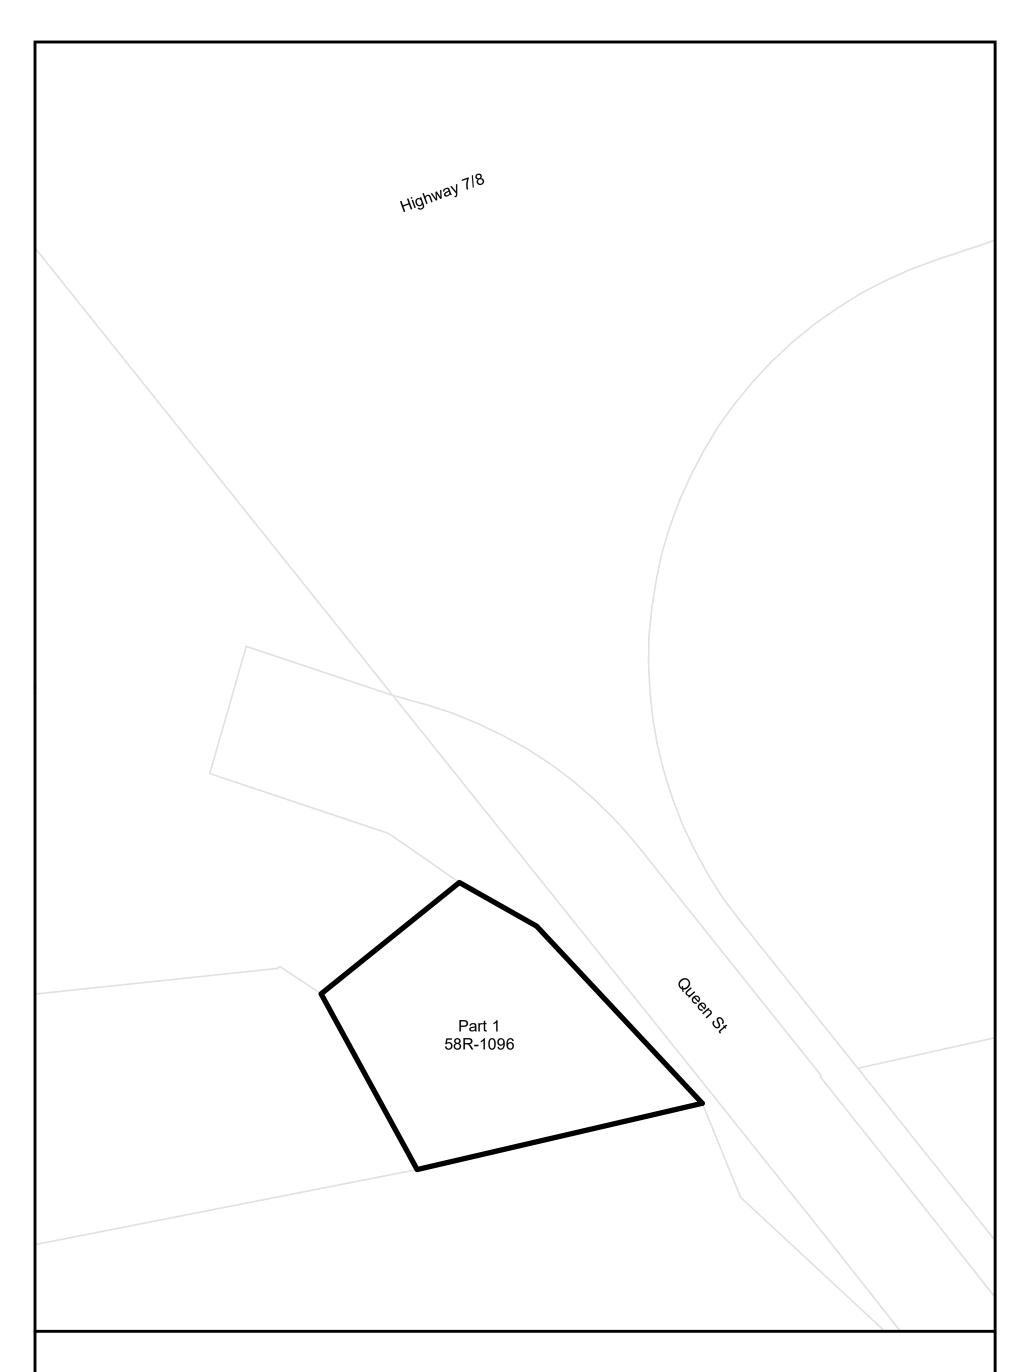

# Part of Lot 7 Concession South of Snyder's Road

Township of Wilmot Zoning By-law
This is Section 22.29 of Schedule 'B' to Zoning By-Law 83-38 as amended by By-law 2020-26 on August 24, 2020.

Parcels (c) Teranet Land Information Services Inc. and its licensors, 2021
May not be reproduced without permission
THIS IS NOT A PLAN OF SURVEY