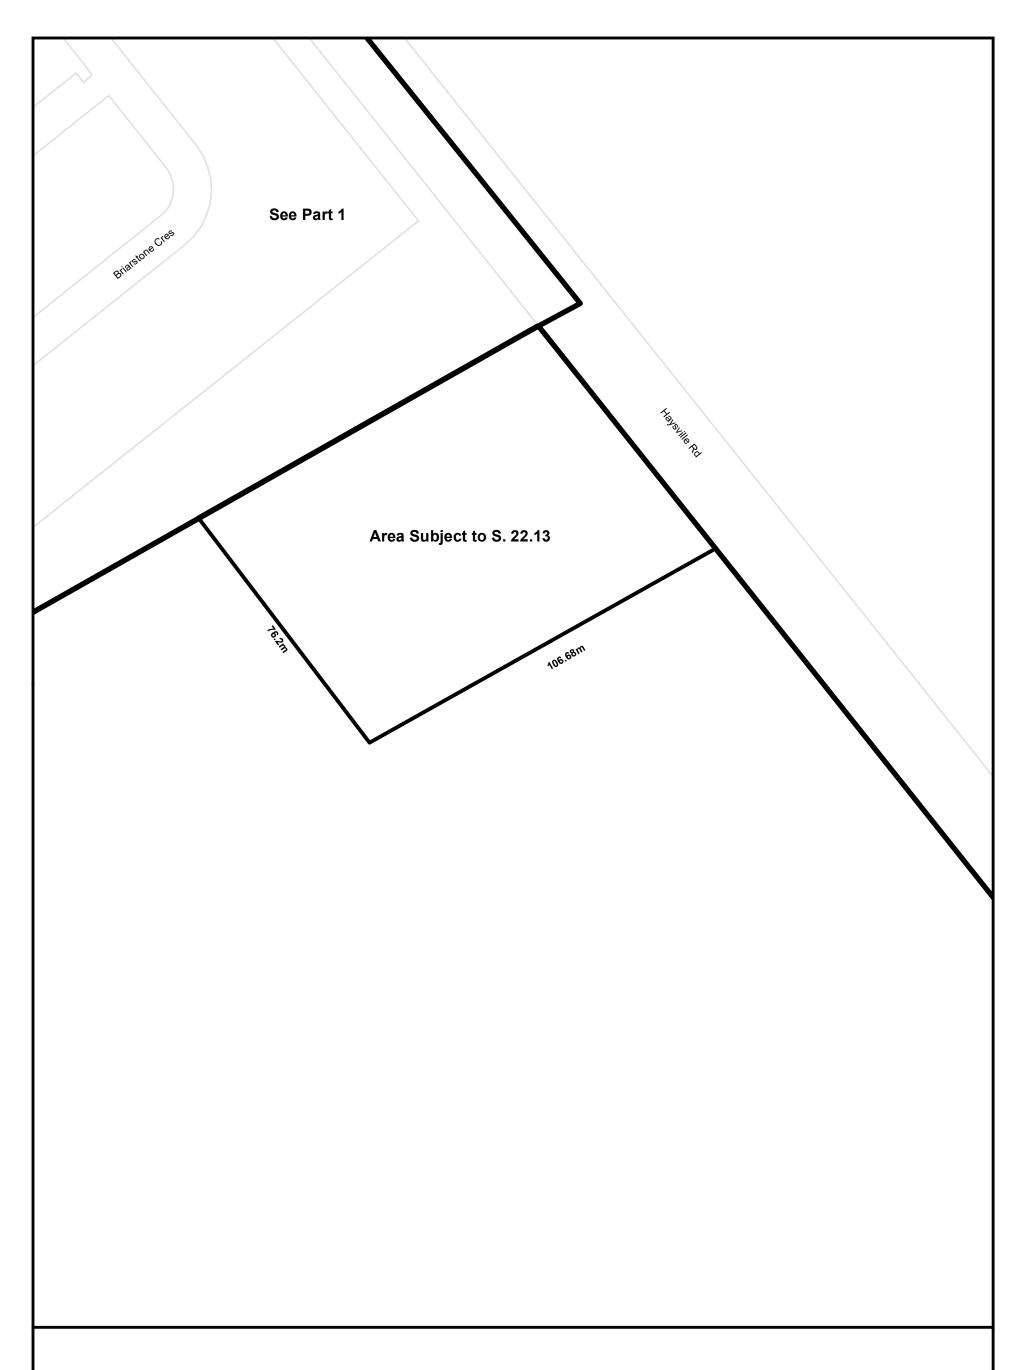

#### Part of Lot 16 Concession South of Erbs Road

Township of Wilmot Zoning By-law
This is Section 22.13 of Schedule 'B' to Zoning By-Law 83-38 as amended by By-law 2020-26 on August 24, 2020.

Parcels (c) Teranet Land Information Services Inc. and its licensors, 2021
May not be reproduced without permission
THIS IS NOT A PLAN OF SURVEY