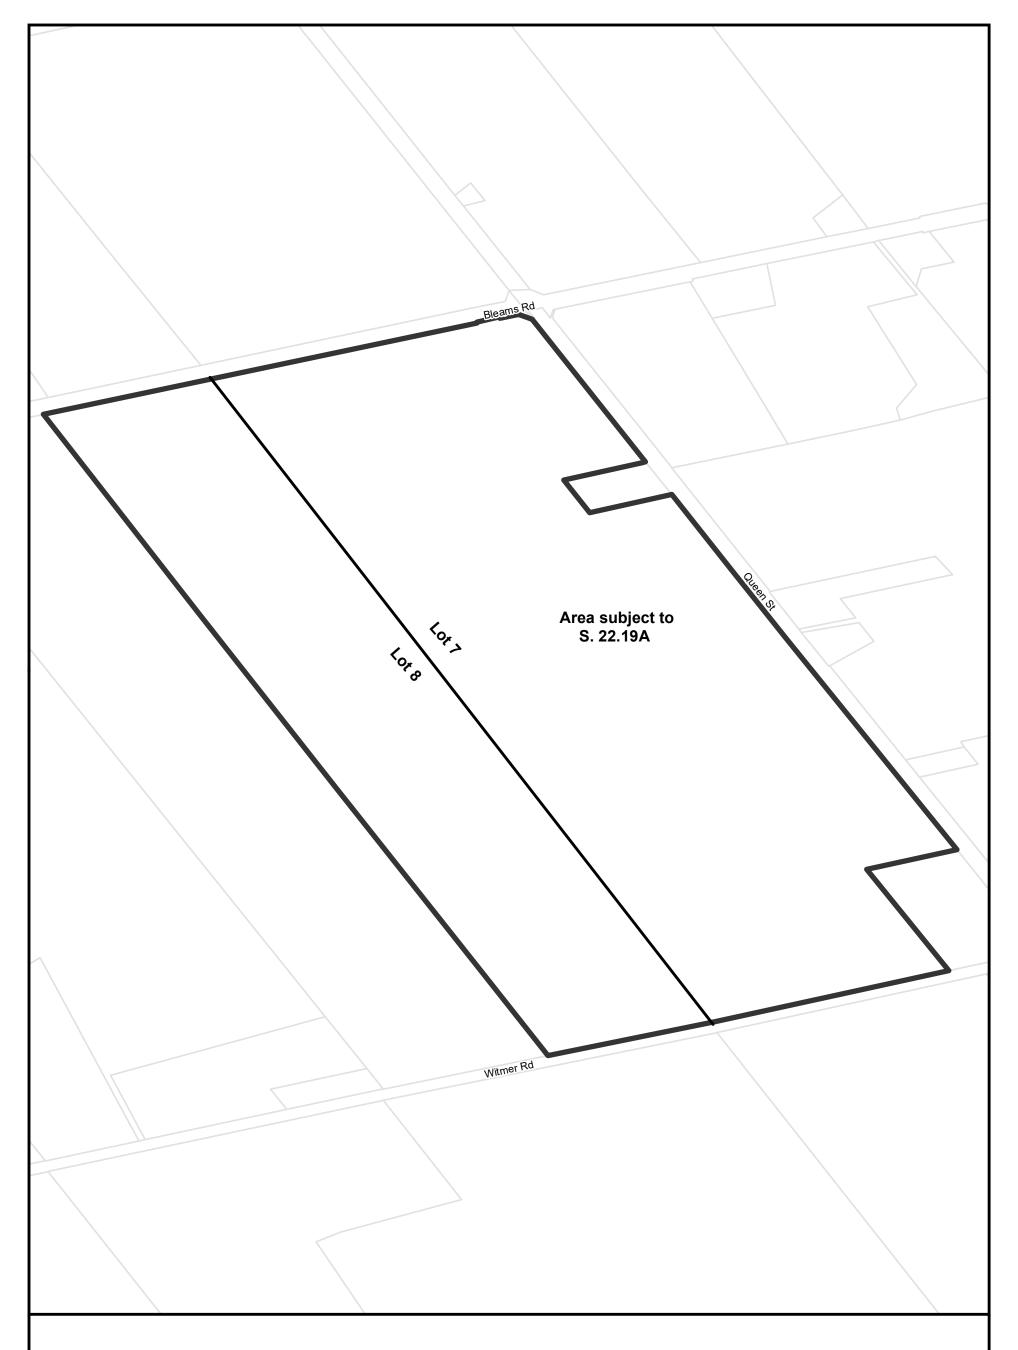

## Part of Lot 7 Concession South of Bleam's Road

This is Section 22.19.2 of Schedule 'B' to Zoning By-Law 83-38 as amended by By-law 2020-26 on August 24, 2020.

Parcels (c) Teranet Land Information Services Inc. and its licensors, 2021
May not be reproduced without permission
THIS IS NOT A PLAN OF SURVEY