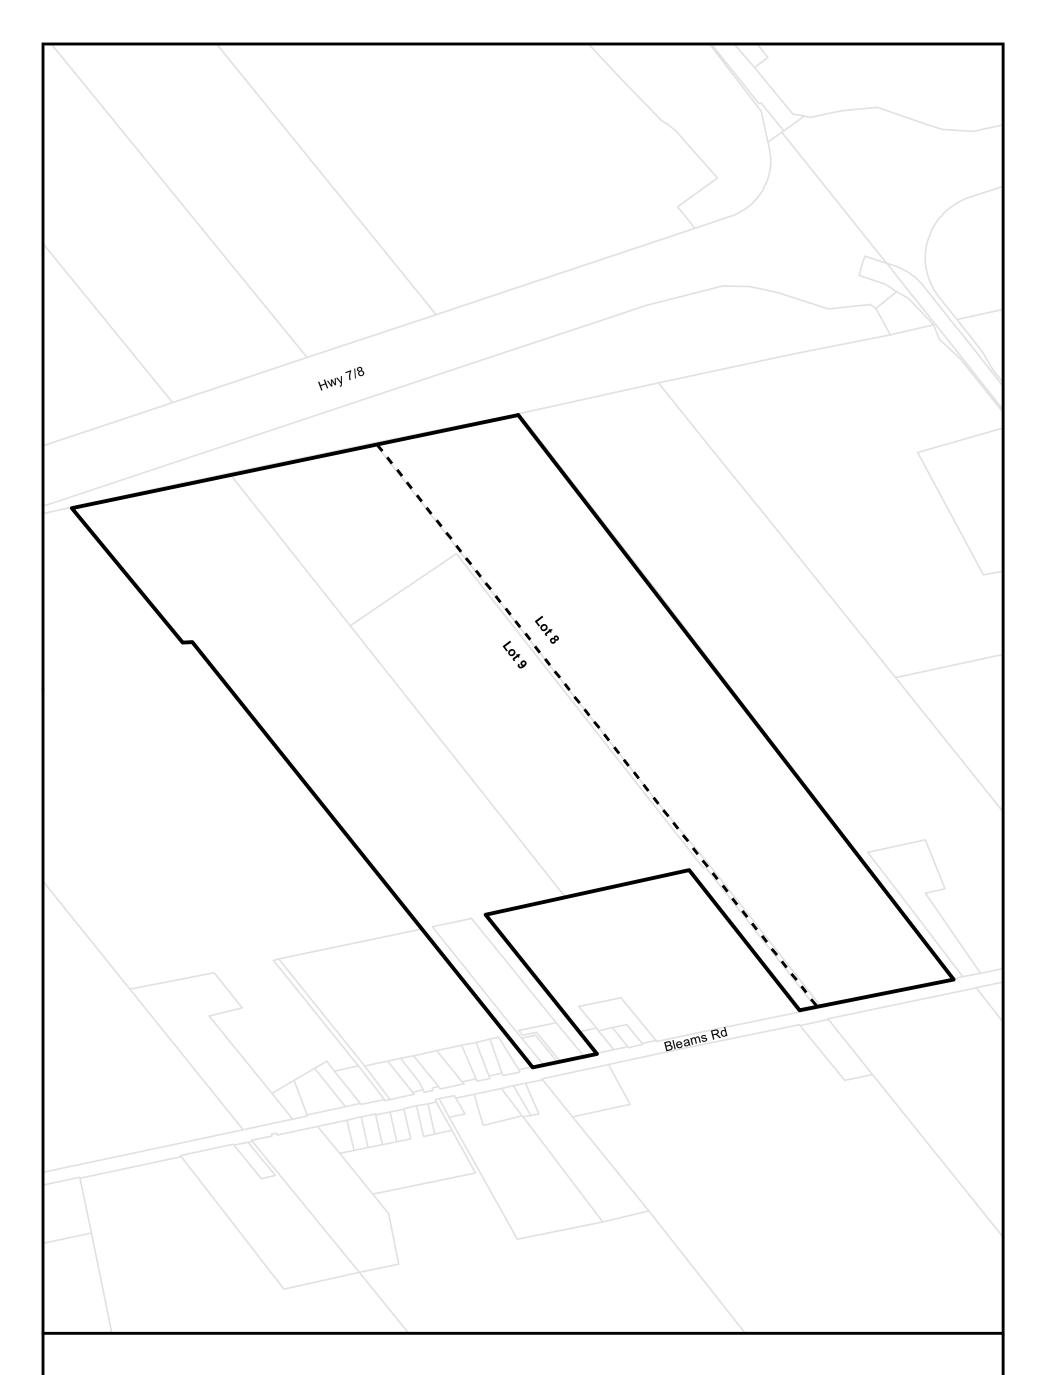

#### Part of Lots 8 & 9 Concession North of Bleam's Road

This is Section 22.19.4 of Schedule 'B' to Zoning By-Law 83-38 as amended by By-law 2020-26 on August 24, 2020.

Parcels (c) Teranet Land Information Services Inc. and its licensors, 2021
May not be reproduced without permission
THIS IS NOT A PLAN OF SURVEY