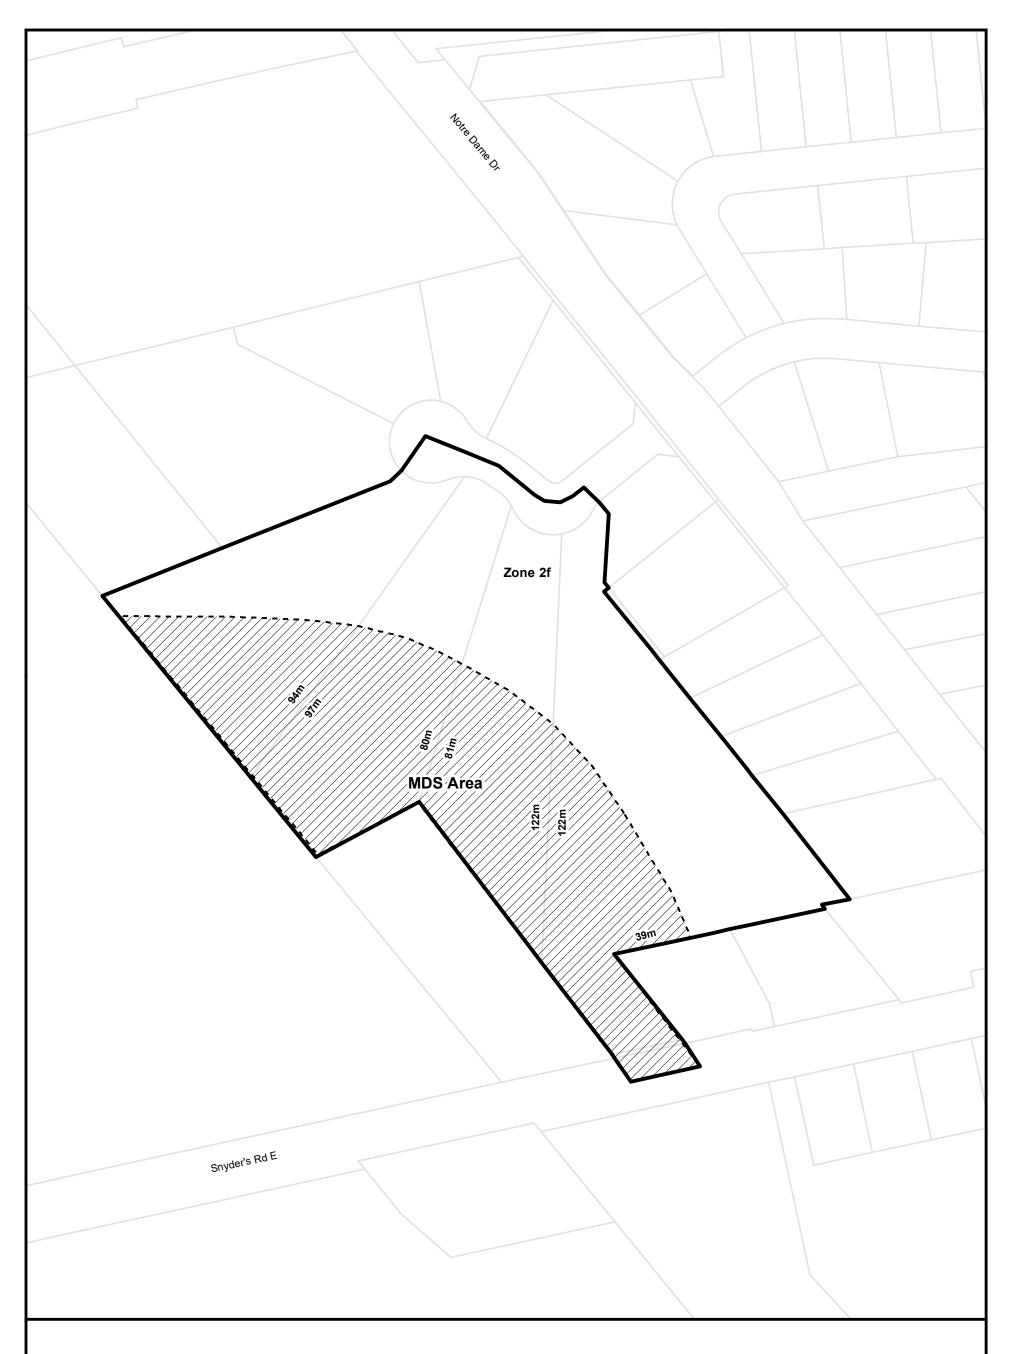

# Part Lot 25 and 26 Concession South of Bleams Road

This is Section 22.144 of Schedule 'B' to Zoning By-Law 83-38 as amended by By-law 2020-26 on August 24, 2020.

Parcels (c) Teranet Land Information Services Inc. and its licensors, 2021
May not be reproduced without permission
THIS IS NOT A PLAN OF SURVEY