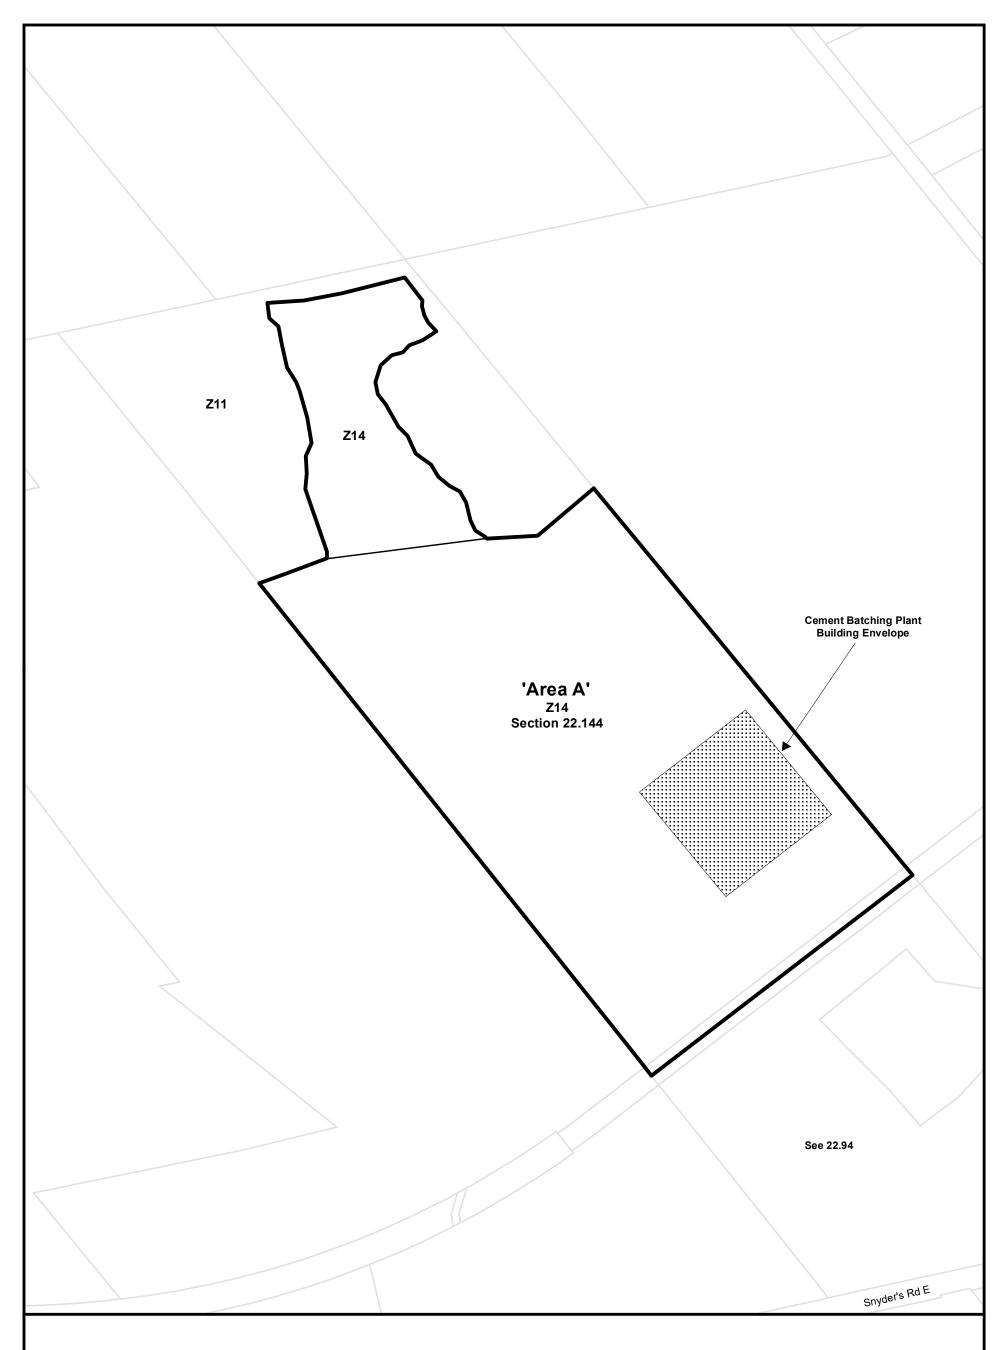

# Part Lot 25 and 26 Concession South of Bleams Road

This is Section 22.144 of Schedule 'B' to Zoning By-Law 83-38 as amended by By-law 2020-26 on August 24, 2020.

Parcels (c) Teranet Land Information Services Inc. and its licensors, 2021
May not be reproduced without permission
THIS IS NOT A PLAN OF SURVEY