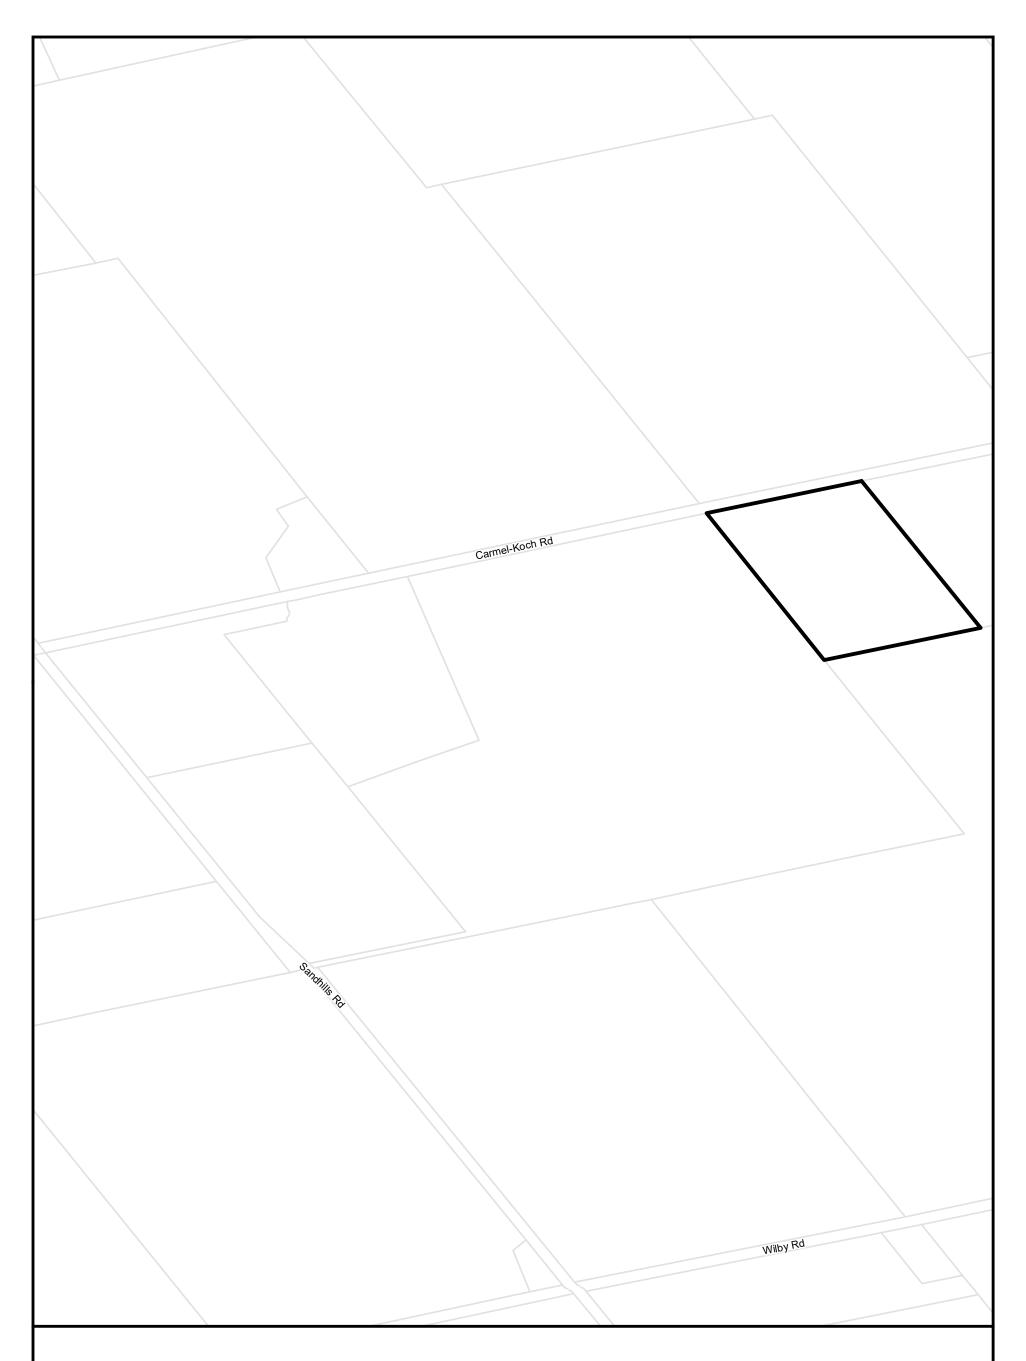

## Part of Lot 21 Concession North of Snyder's Road

Township of Wilmot Zoning By-law
This is Section 22.241 of Schedule 'B' to Zoning By-Law 83-38 as amended by By-law 2020-26 on August 24, 2020.

Parcels (c) Teranet Land Information Services Inc. and its licensors, 2021
May not be reproduced without permission
THIS IS NOT A PLAN OF SURVEY