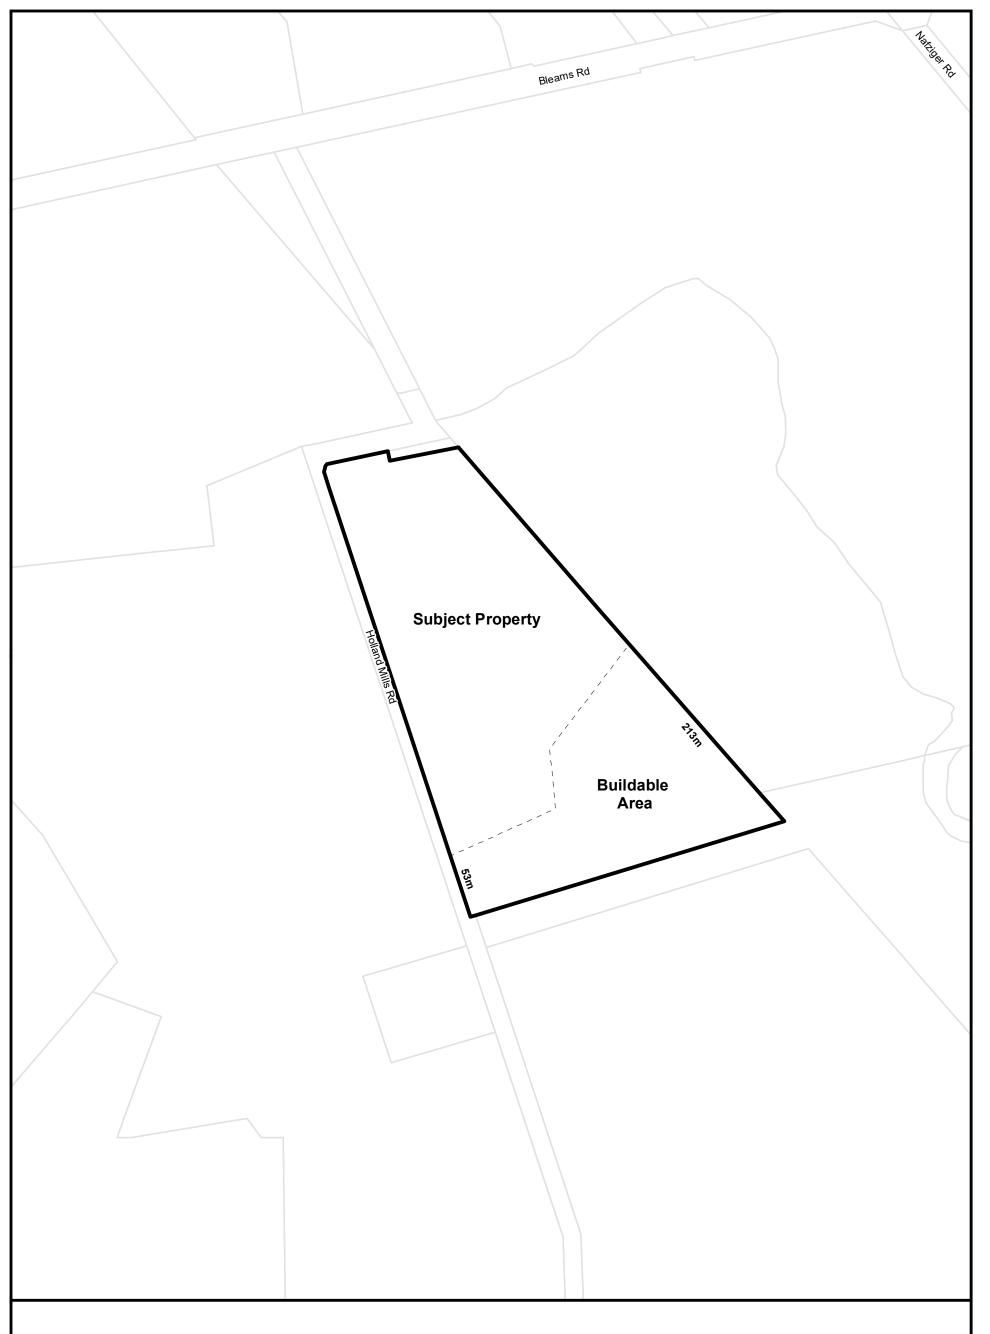

## Part of Lot 19 Concession North of Bleams Road

This is Section 22.54 of Schedule 'B' to Zoning By-Law 83-38 as amended by By-law 2020-26 on August 24, 2020.

Parcels (c) Teranet Land Information Services Inc. and its licensors, 2021 May not be reproduced without permission THIS IS NOT A PLAN OF SURVEY