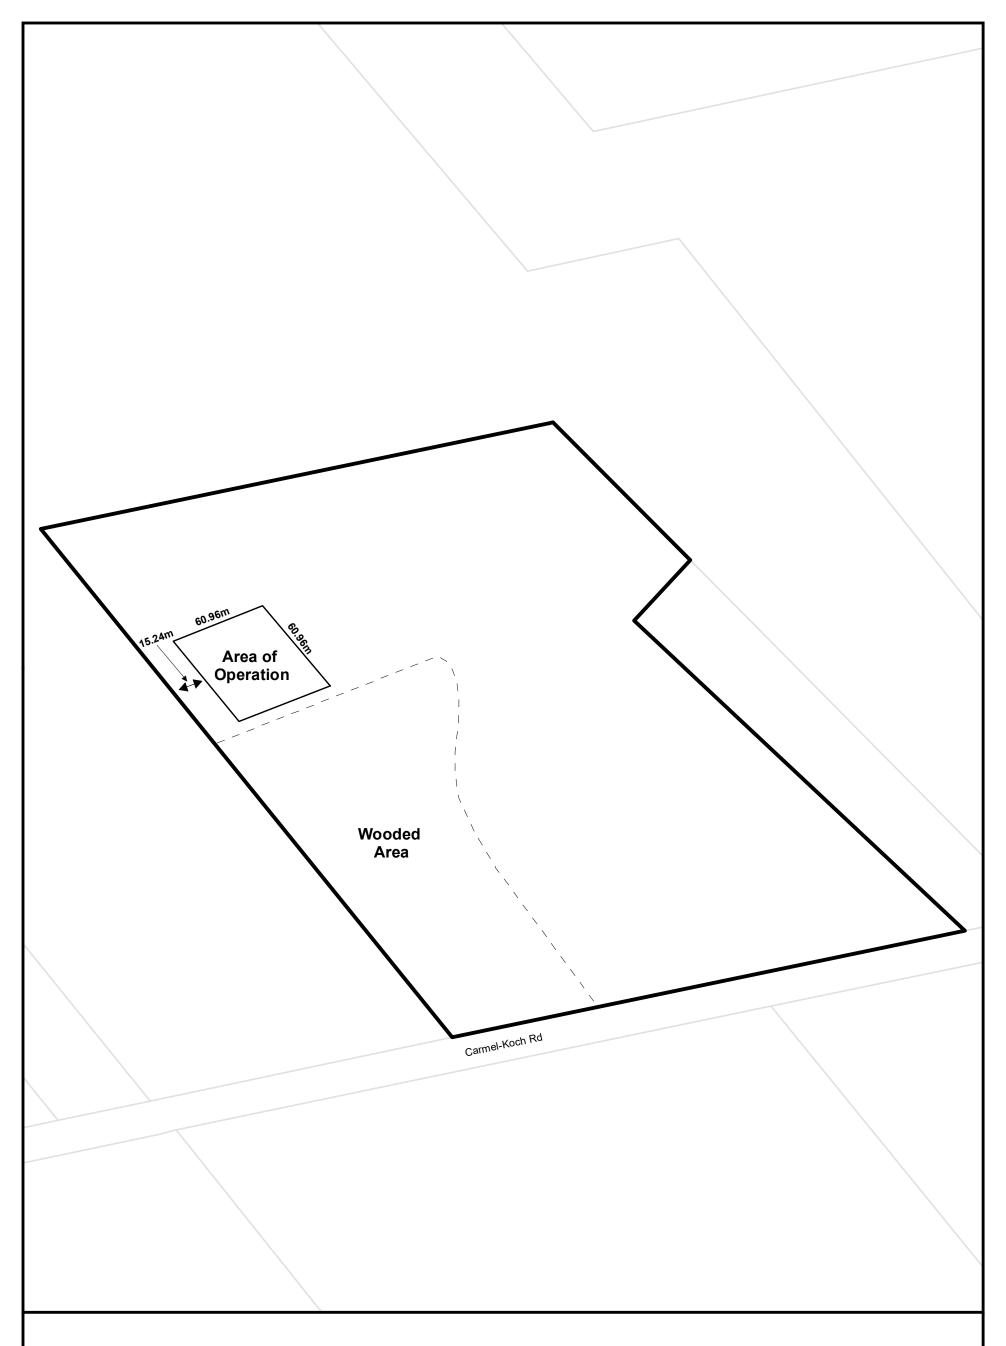

# Part Lot 19 Concession South of Snyder's Road

This is Section 22.65 of Schedule 'B' to Zoning By-Law 83-38 as amended by By-law 2020-26 on August 24, 2020.

Parcels (c) Teranet Land Information Services Inc. and its licensors, 2021
May not be reproduced without permission
THIS IS NOT A PLAN OF SURVEY