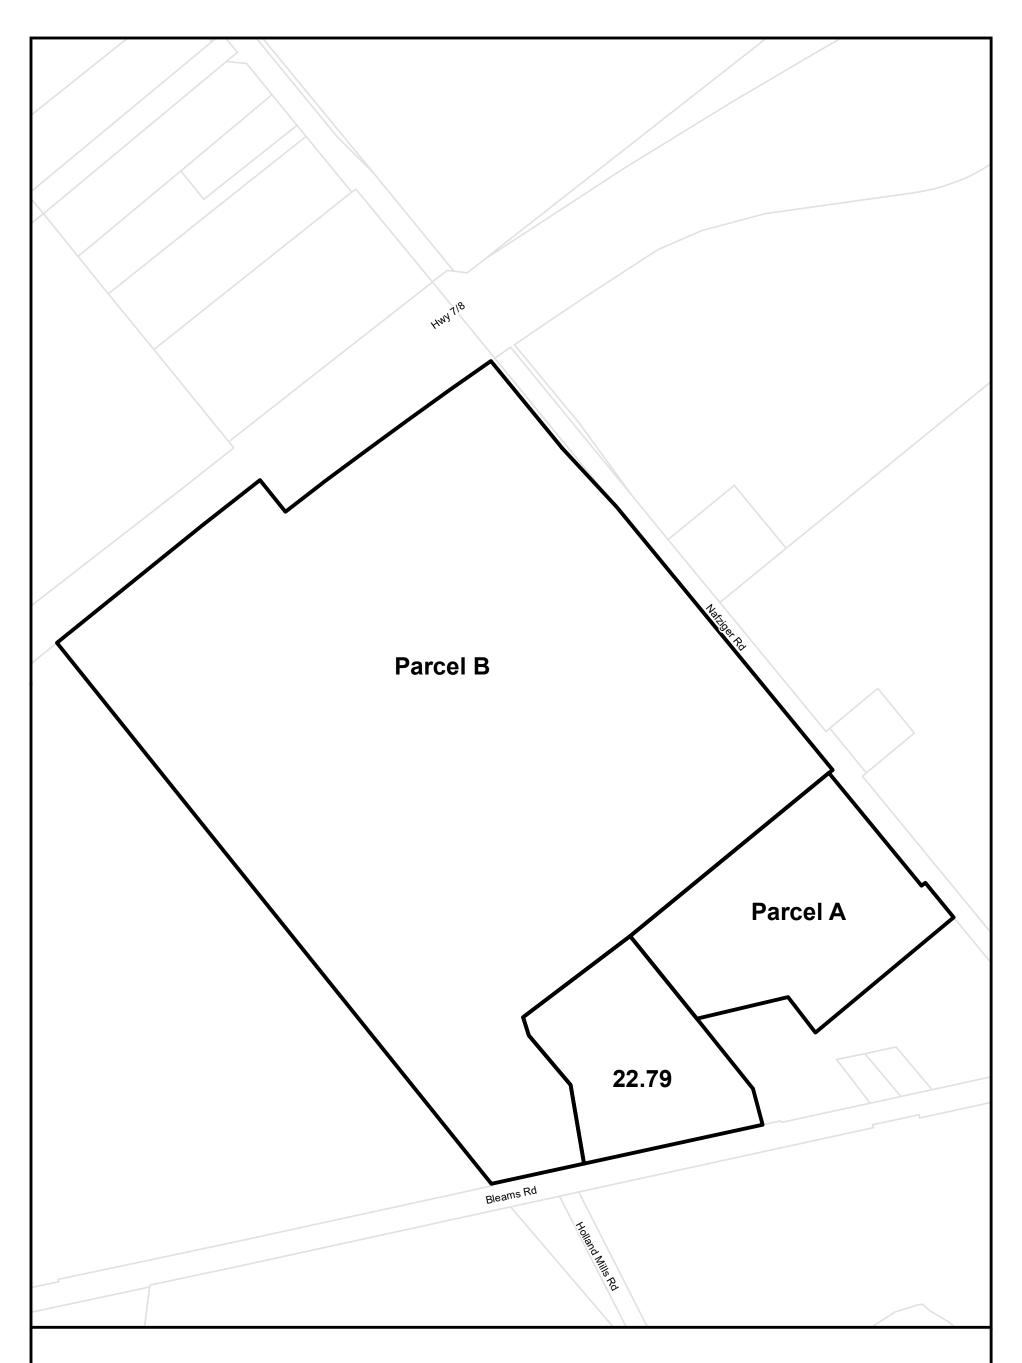

# Part Lot 25 Concession South of Bleams Road

This is Section 22.77 of Schedule 'B' to Zoning By-Law 83-38 as amended by By-law 2020-26 on August 24, 2020.

Parcels (c) Teranet Land Information Services Inc. and its licensors, 2021 May not be reproduced without permission THIS IS NOT A PLAN OF SURVEY