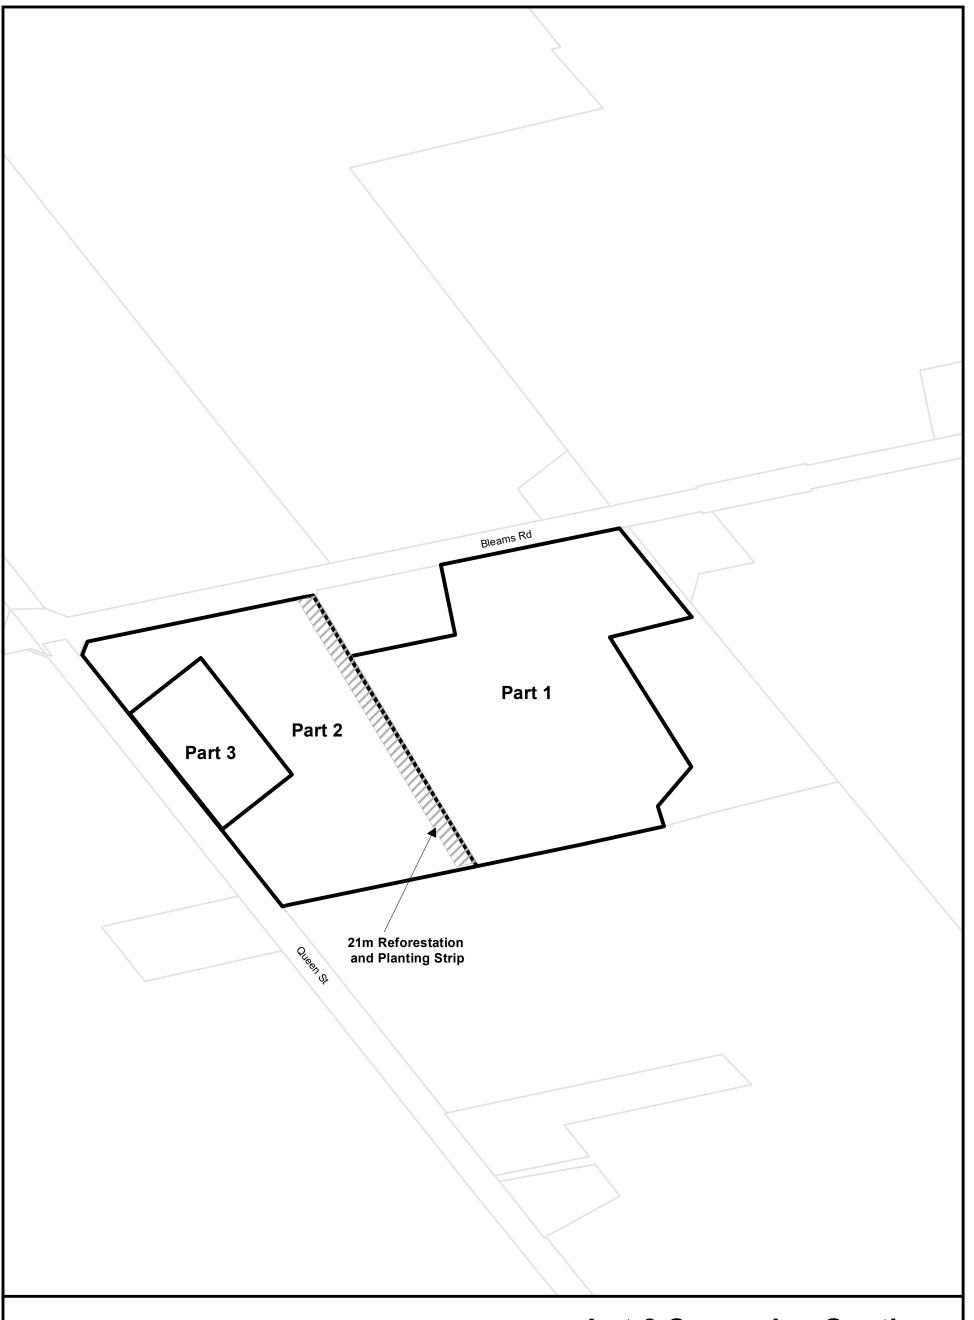

# Lot 6 Conession South of Bleams Road Parts 1,2 and 3 58R-4044

This is Section 22.56 of Schedule 'B' to Zoning By-Law 83-38 as amended by By-law 2020-26 on August 24, 2020.

Parcels (c) Teranet Land Information Services Inc. and its licensors, 2021
May not be reproduced without permission
THIS IS NOT A PLAN OF SURVEY