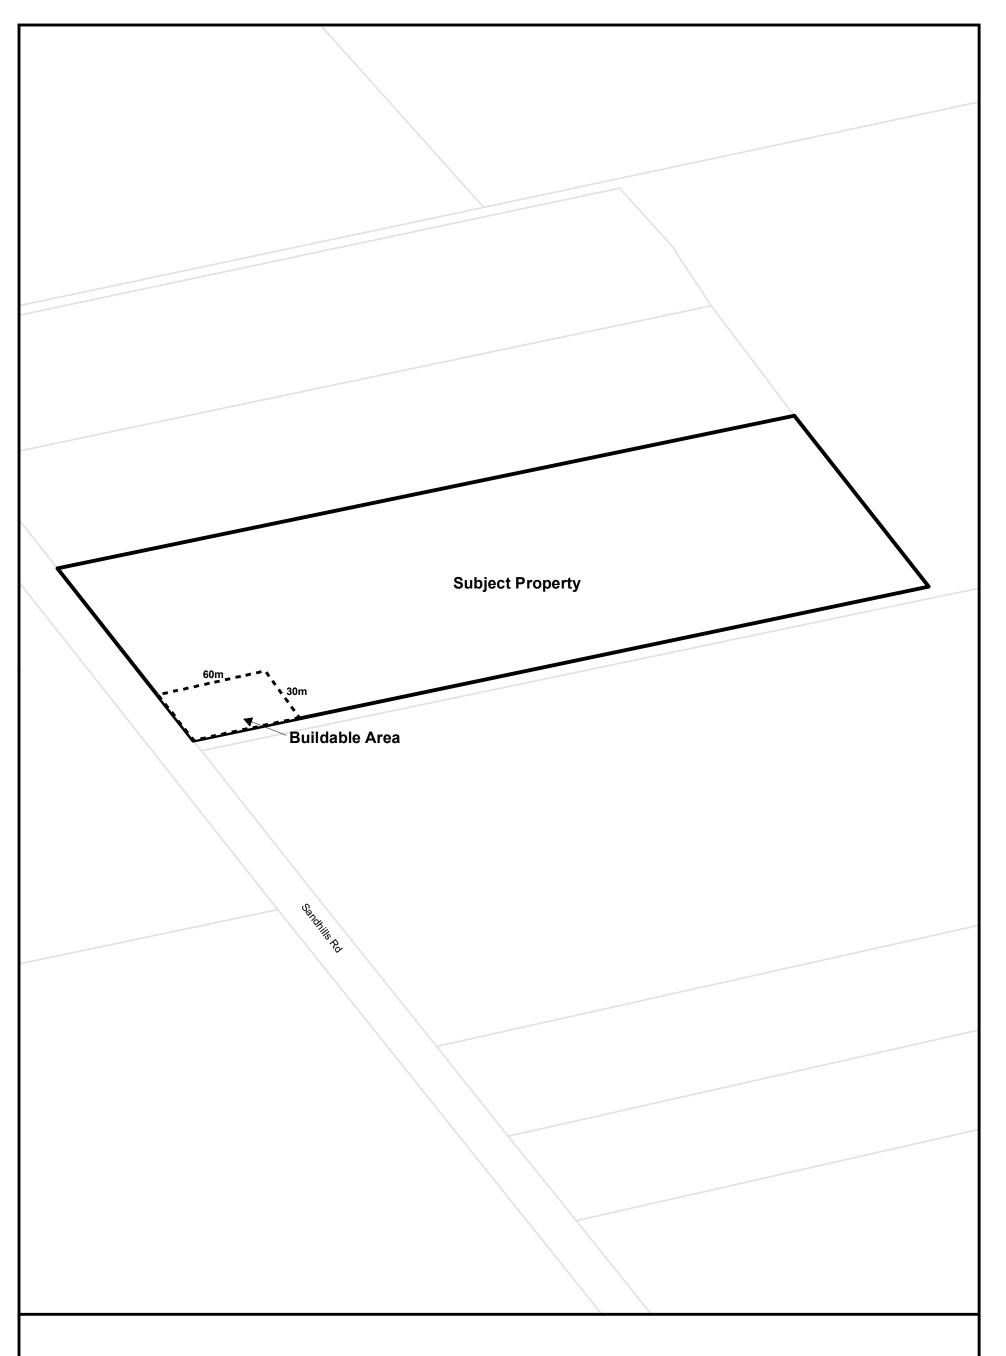

# Part Lot 25 Concession South of Bleams Road

This is Section 22.77 of Schedule 'B' to Zoning By-Law 83-38 as amended by By-law 2020-26 on August 24, 2020.

Parcels (c) Teranet Land Information Services Inc. and its licensors, 2021 May not be reproduced without permission THIS IS NOT A PLAN OF SURVEY