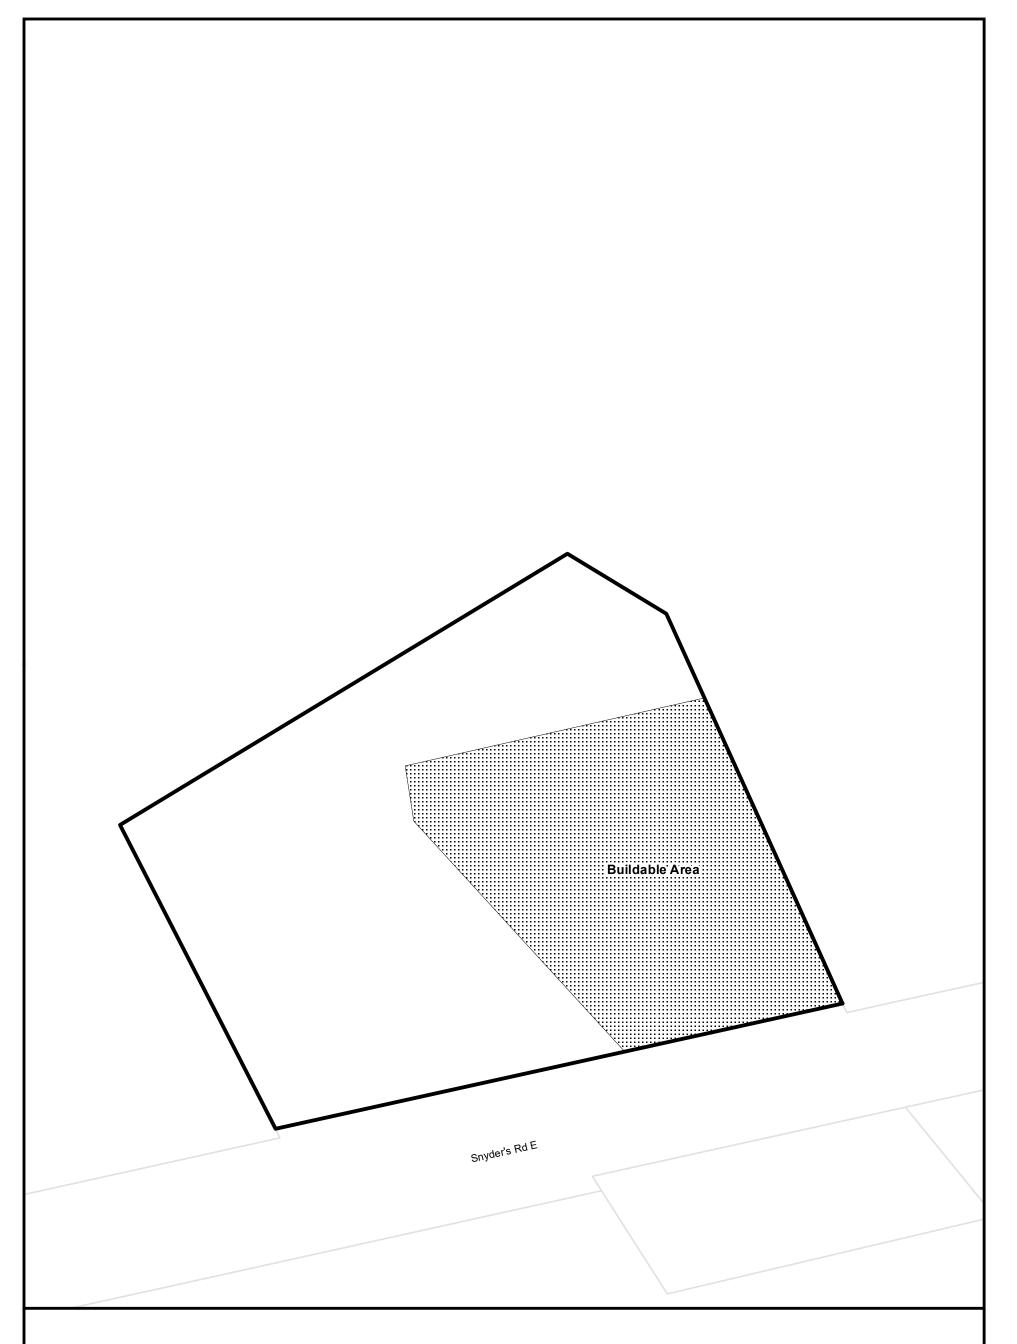

# Part Lot 19 Concession South of Snyder's Road

This is Section 22.65 of Schedule 'B' to Zoning By-Law 83-38 as amended by By-law 2020-26 on August 24, 2020.

Parcels (c) Teranet Land Information Services Inc. and its licensors, 2021
May not be reproduced without permission
THIS IS NOT A PLAN OF SURVEY