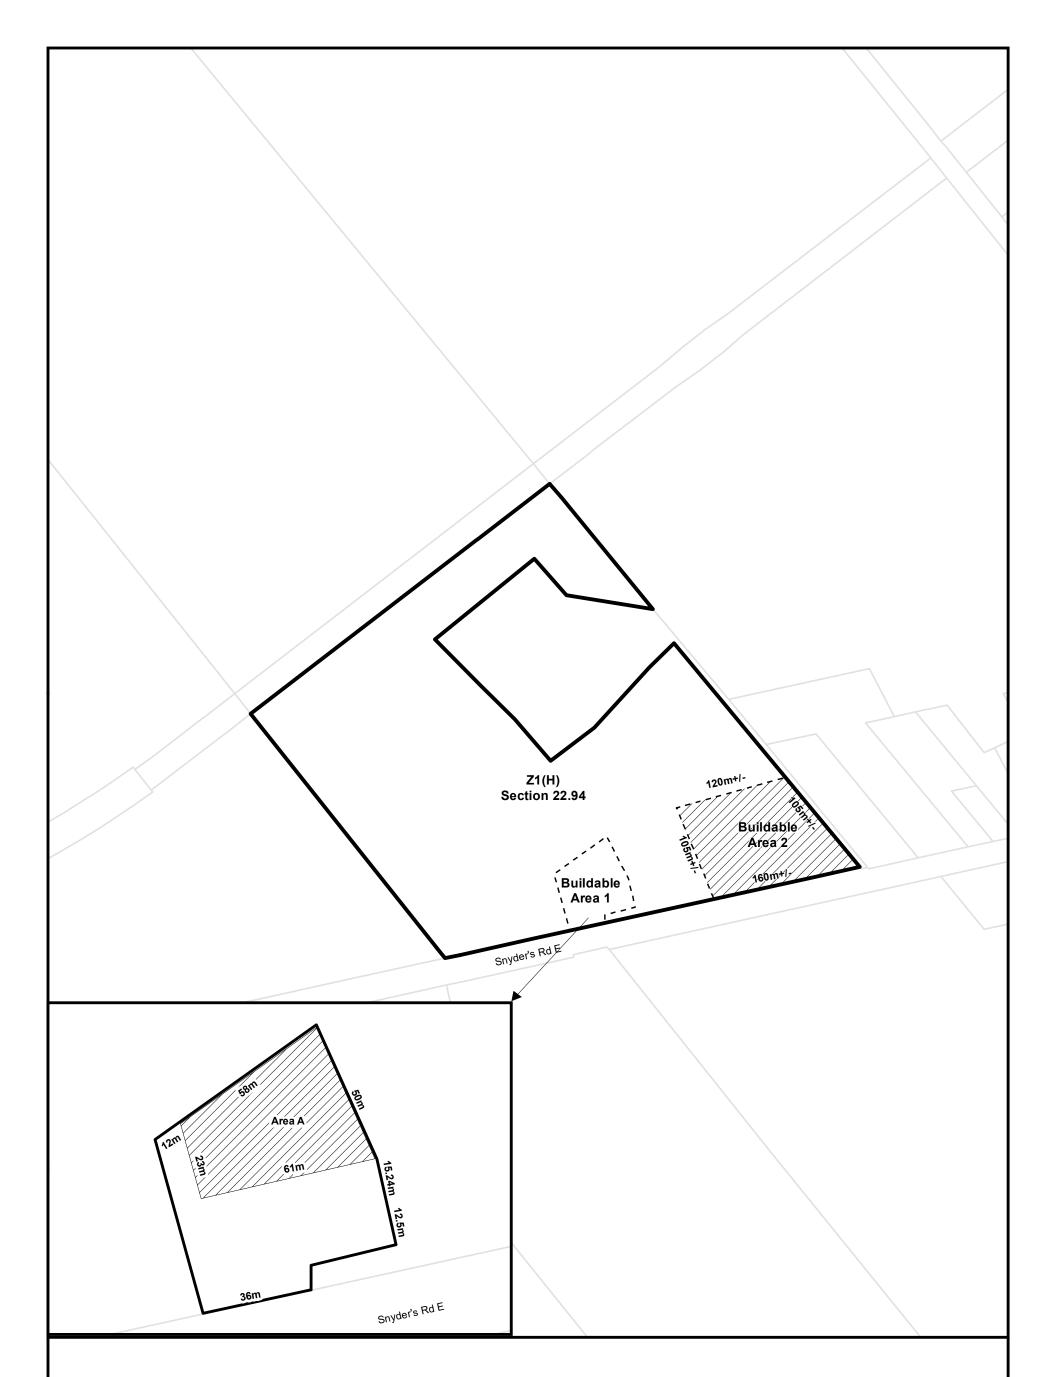

Township of Wilmot Zoning By-law

This is Section 22.94 of Schedule 'B' to Zoning By-Law 83-38 as amended by By-law 2020-26 on August 24, 2020.

Parcels (c) Teranet Land Information Services Inc. and its licensors, 2021 May not be reproduced without permission THIS IS NOT A PLAN OF SURVEY