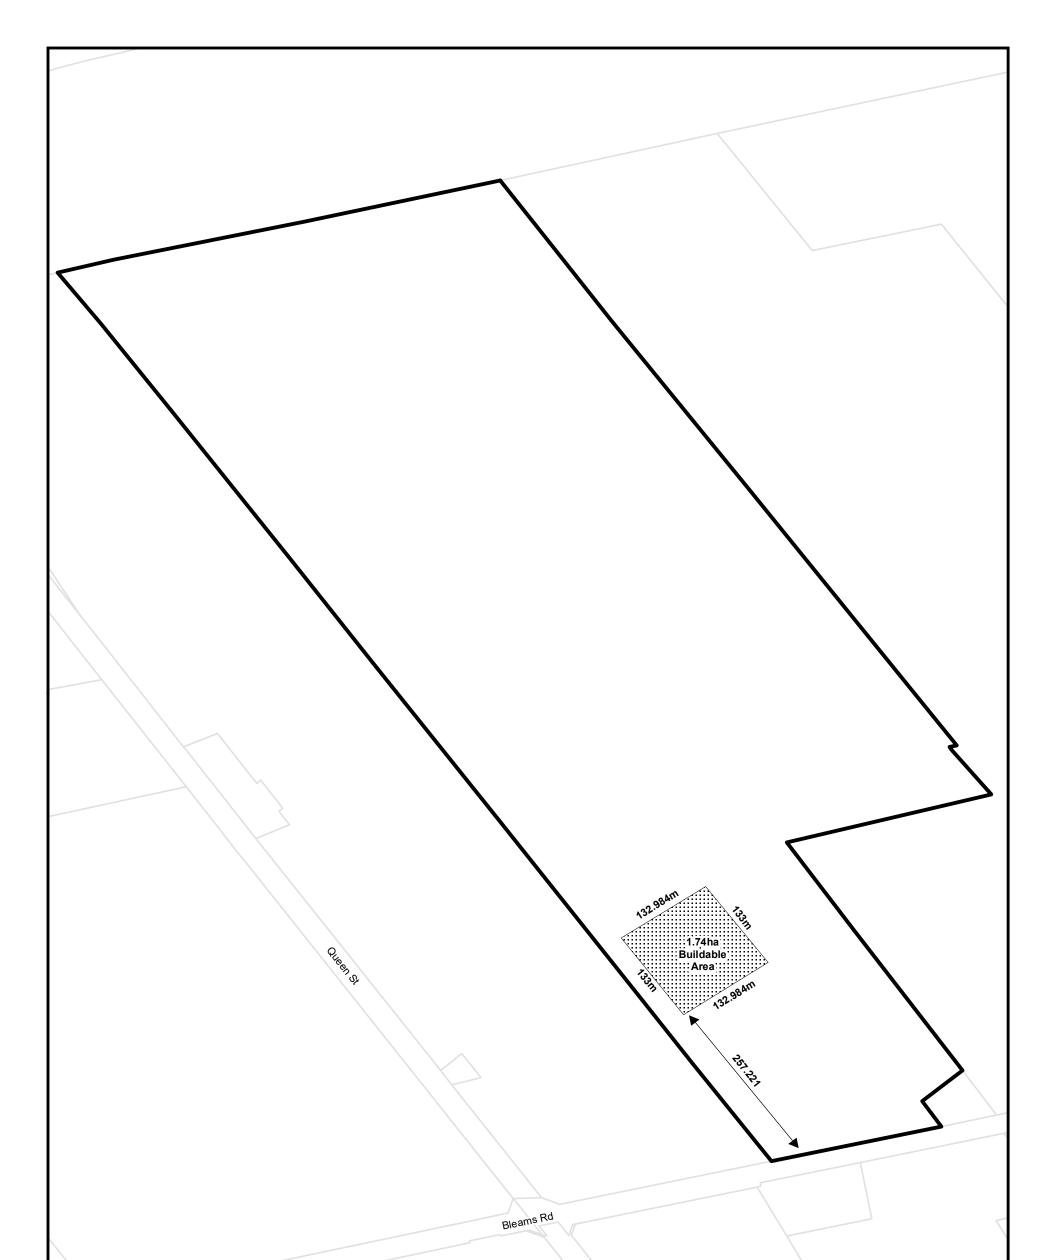

#### Part of Lot 2 Concession North of Snyder's Road

This is Section 22.108 of Schedule 'B' to Zoning By-Law 83-38 as amended by By-law 2020-26 on August 24, 2020.

Parcels (c) Teranet Land Information Services Inc. and its licensors, 2021 May not be reproduced without permission THIS IS NOT A PLAN OF SURVEY Part of Lot 5 and 6 Concession North of Bleams Road