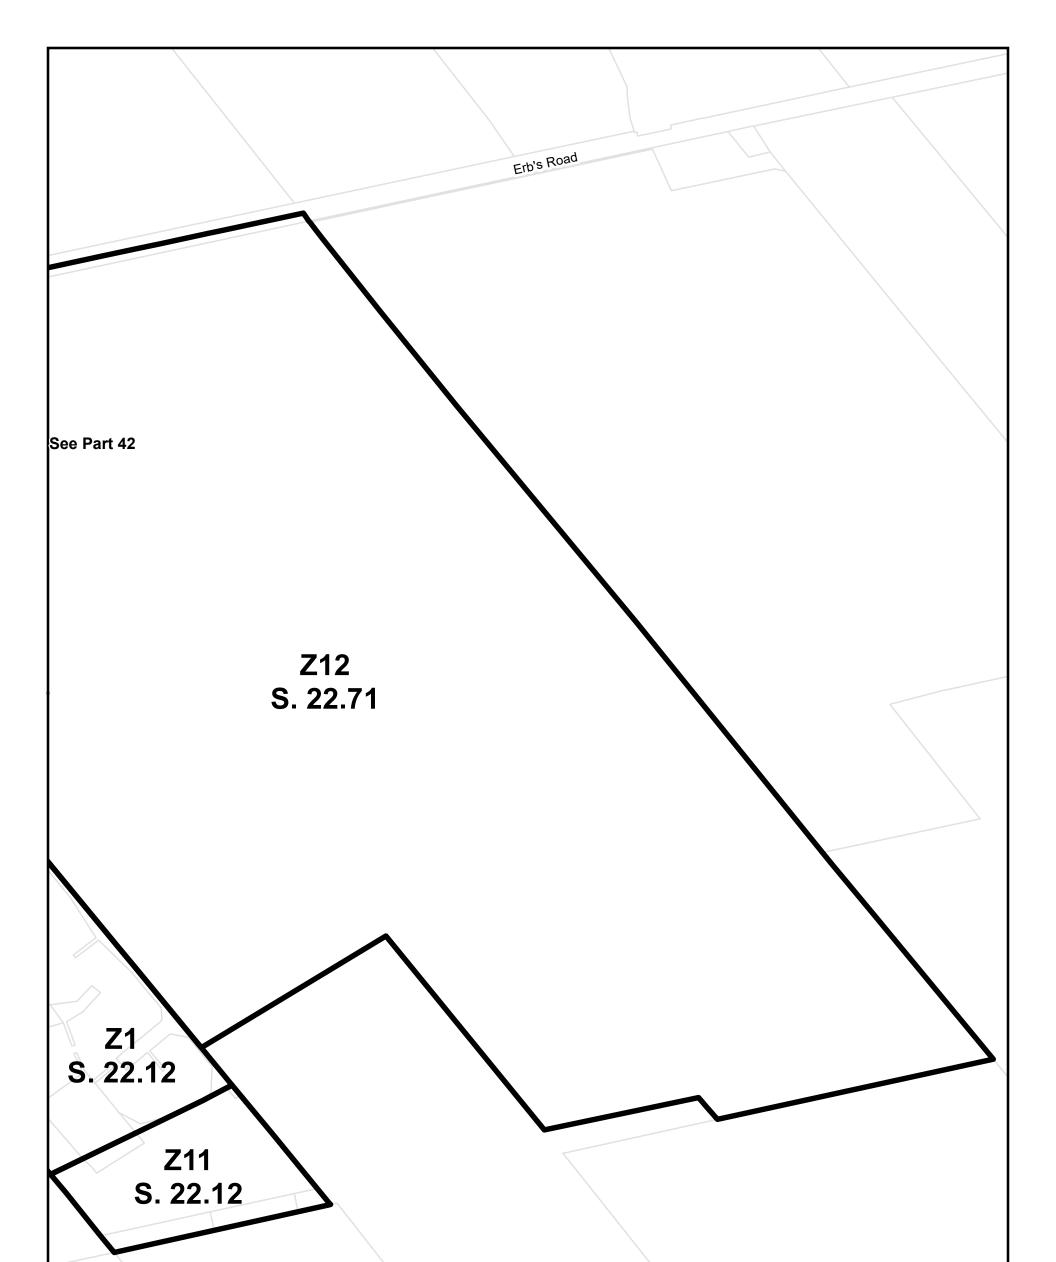

Township of Wilmot Zoning By-law: December 2018 Consolidation This is Part 41 of Schedule 'A' to Zoning By-Law 83-38 passed on June 13, 1983 as amended to December 31, 2018.

Parcels (c) Teranet Land Information Services Inc. and its licensors, 2018 May not be reproduced without permission THIS IS NOT A PLAN OF SURVEY