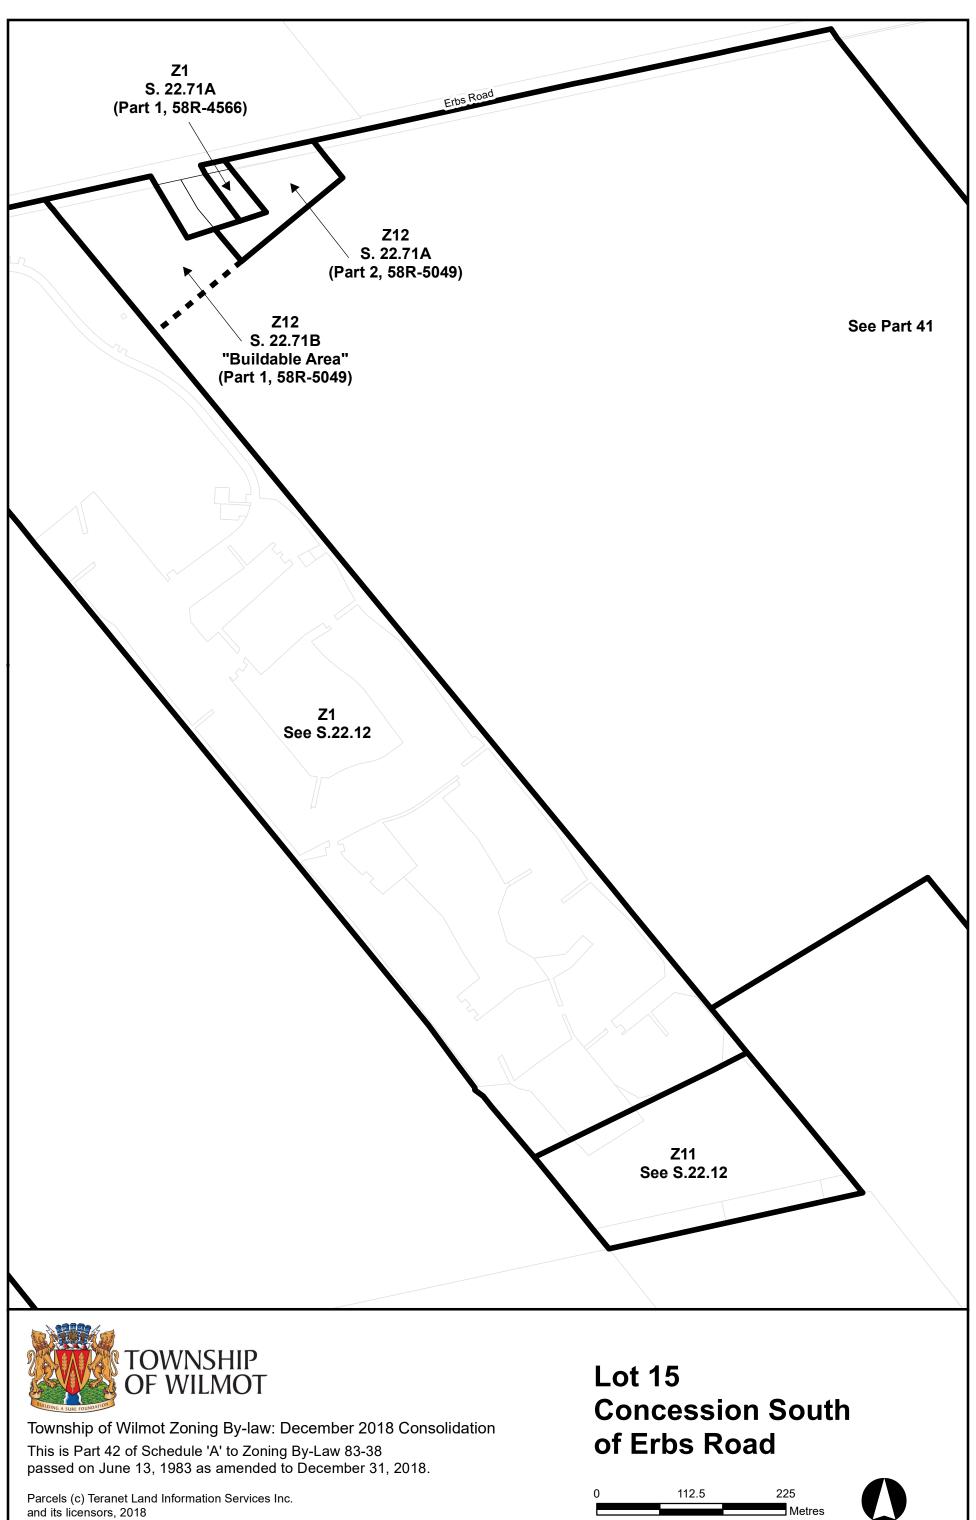

## Lot 15 Concession South of Erbs Road

May not be reproduced without permission THIS IS NOT A PLAN OF SURVEY

Township of Wilmot Zoning By-law: December 2018 Consolidation This is Part 43 of Schedule 'A' to Zoning By-Law 83-38 passed on June 13, 1983 as amended to December 31, 2018.