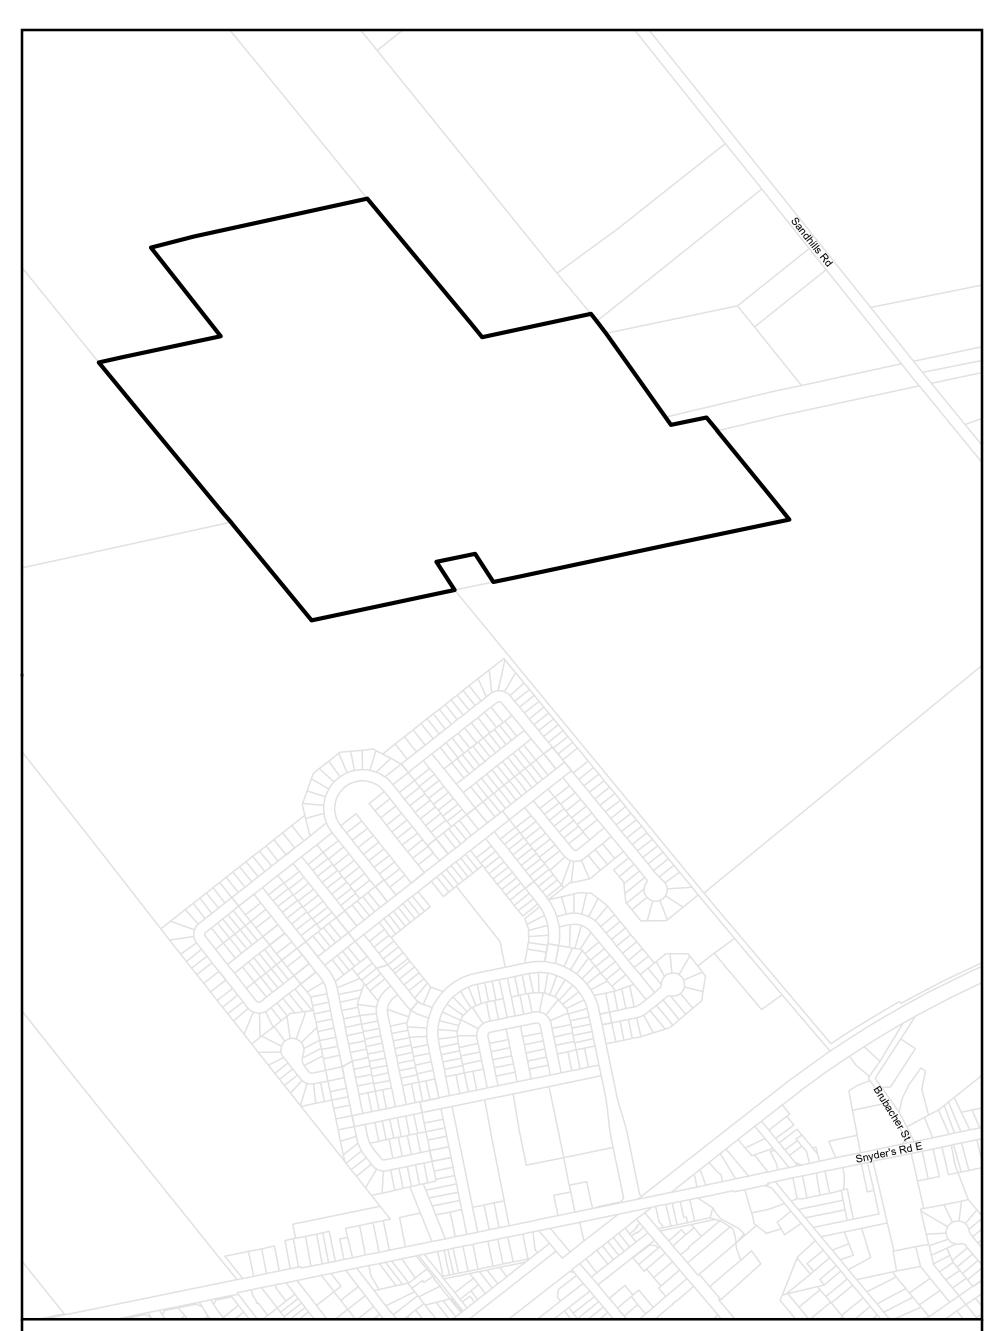

### Part Lot 4 Concession North of Snyder's Road

Township of Wilmot Zoning By-law: December 2018 Consolidation This is Section 22.177 of Schedule 'B' to Zoning By-Law 83-38 passed on June 13, 1983 as amended to December 31, 2018.

Parcels (c) Teranet Land Information Services Inc. and its licensors, 2018 May not be reproduced without permission THIS IS NOT A PLAN OF SURVEY