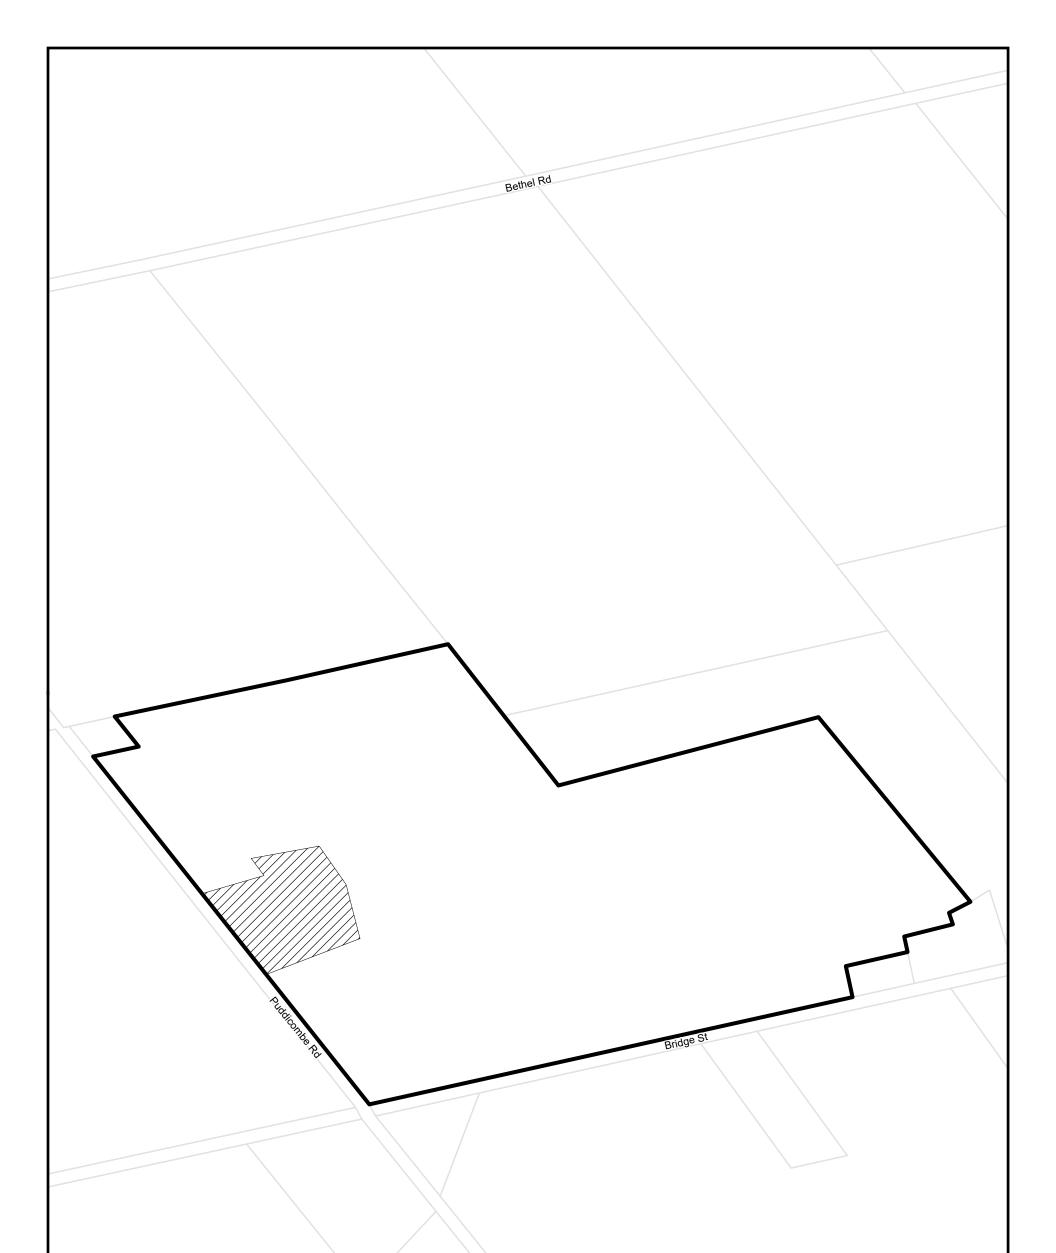

### Part Lot 15 Concession North of Snyder's Road

Township of Wilmot Zoning By-law: December 2018 Consolidation This is Section 22.178 of Schedule 'B' to Zoning By-Law 83-38 passed on June 13, 1983 as amended to December 31, 2018.

Parcels (c) Teranet Land Information Services Inc. and its licensors, 2018 May not be reproduced without permission THIS IS NOT A PLAN OF SURVEY