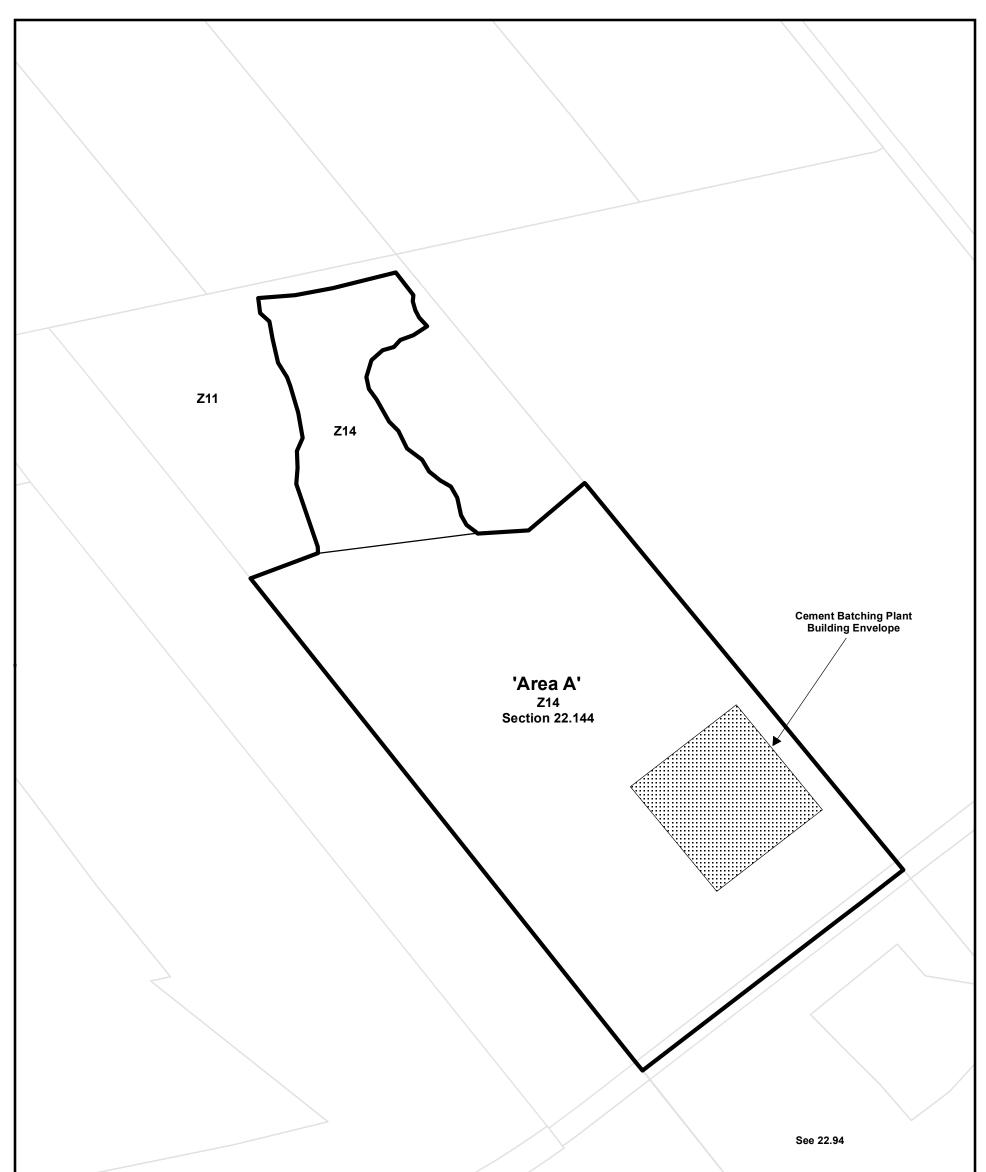

### TOWNSHIP OF WILMOT

Township of Wilmot Zoning By-law: December 2018 Consolidation This is Section 22.144 of Schedule 'B' to Zoning By-Law 83-38 passed on June 13, 1983 as amended to December 31, 2018.

Parcels (c) Teranet Land Information Services Inc. and its licensors, 2018 May not be reproduced without permission THIS IS NOT A PLAN OF SURVEY