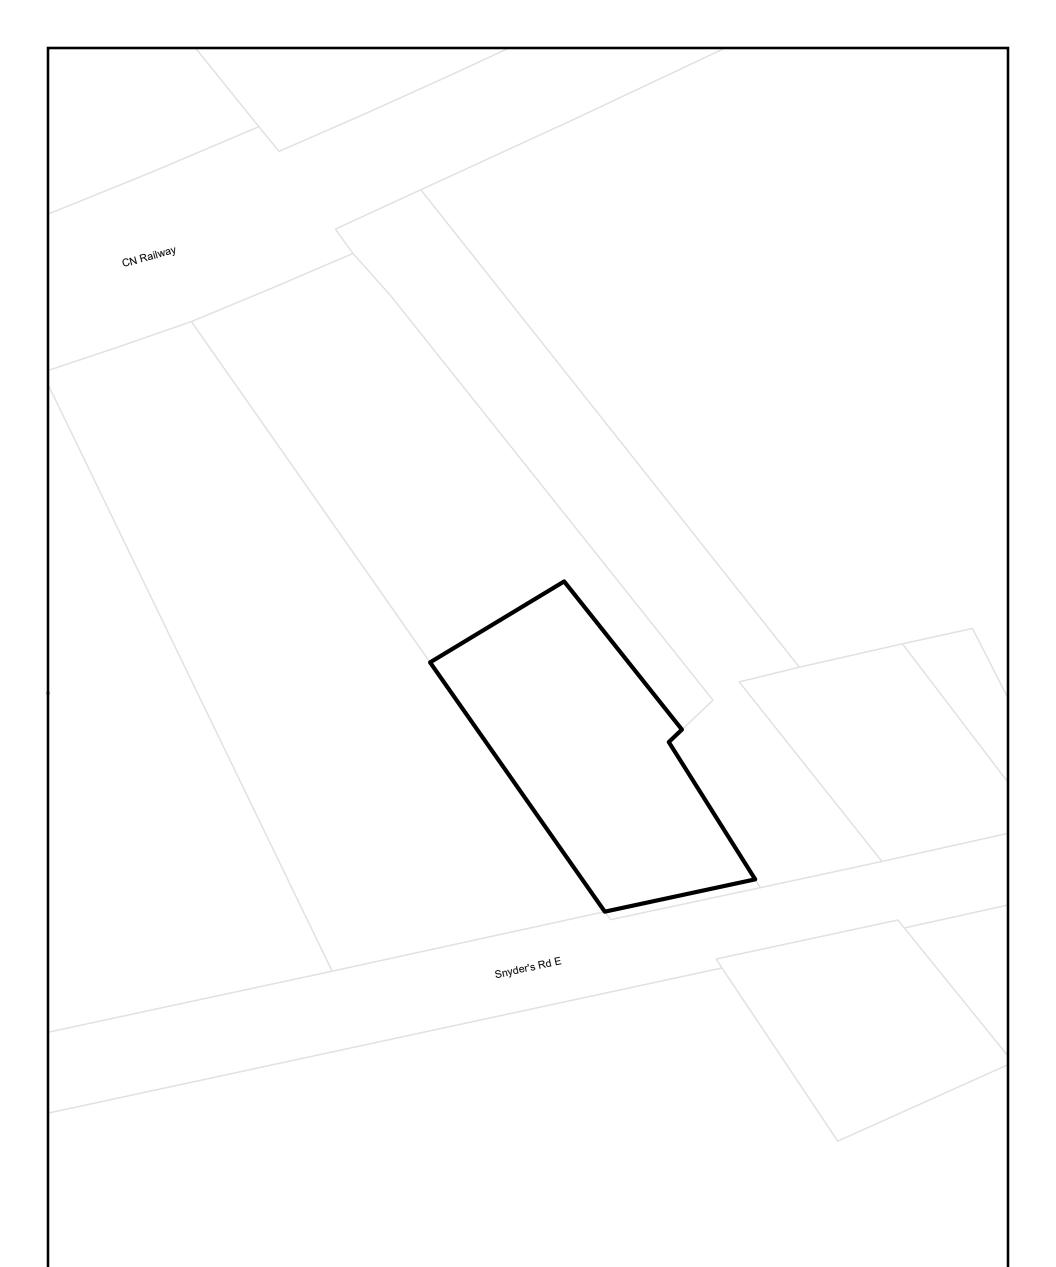

### Part Lot 7 Concession South of Erbs Road

Township of Wilmot Zoning By-law: December 2018 Consolidation This is Section 22.179 of Schedule 'B' to Zoning By-Law 83-38 passed on June 13, 1983 as amended to December 31, 2018.

Parcels (c) Teranet Land Information Services Inc. and its licensors, 2018 May not be reproduced without permission THIS IS NOT A PLAN OF SURVEY Part of Lot 13 and 14 Concession North of Snyder's Road