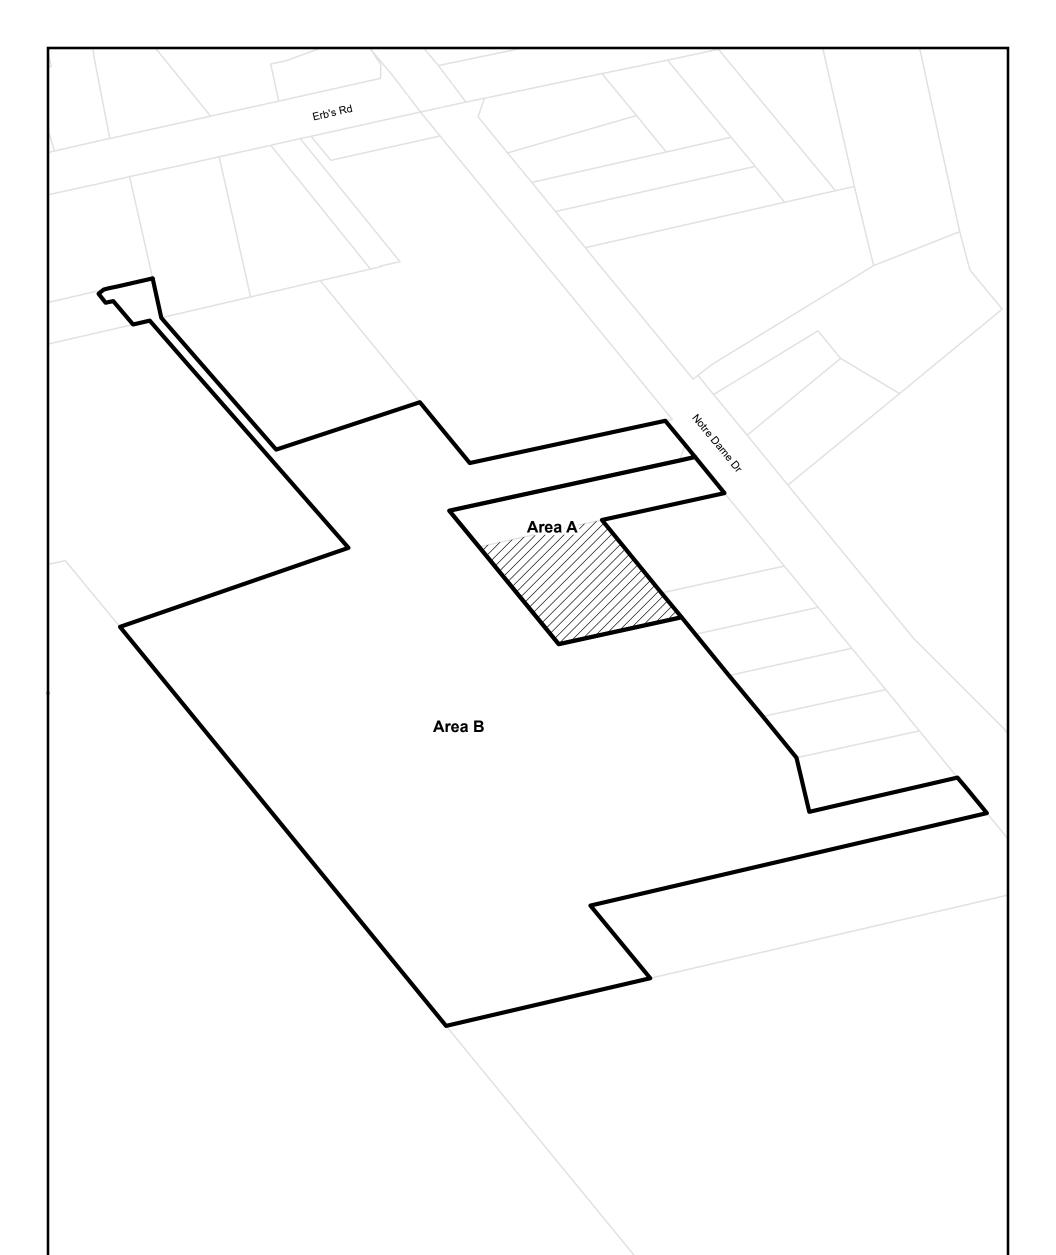

### Part Lot 7 Concession South of Erbs Road

Township of Wilmot Zoning By-law: December 2018 Consolidation This is Section 22.179 of Schedule 'B' to Zoning By-Law 83-38 passed on June 13, 1983 as amended to December 31, 2018.

Parcels (c) Teranet Land Information Services Inc. and its licensors, 2018 May not be reproduced without permission THIS IS NOT A PLAN OF SURVEY Part of Lot 13 and 14 Concession North of Snyder's Road