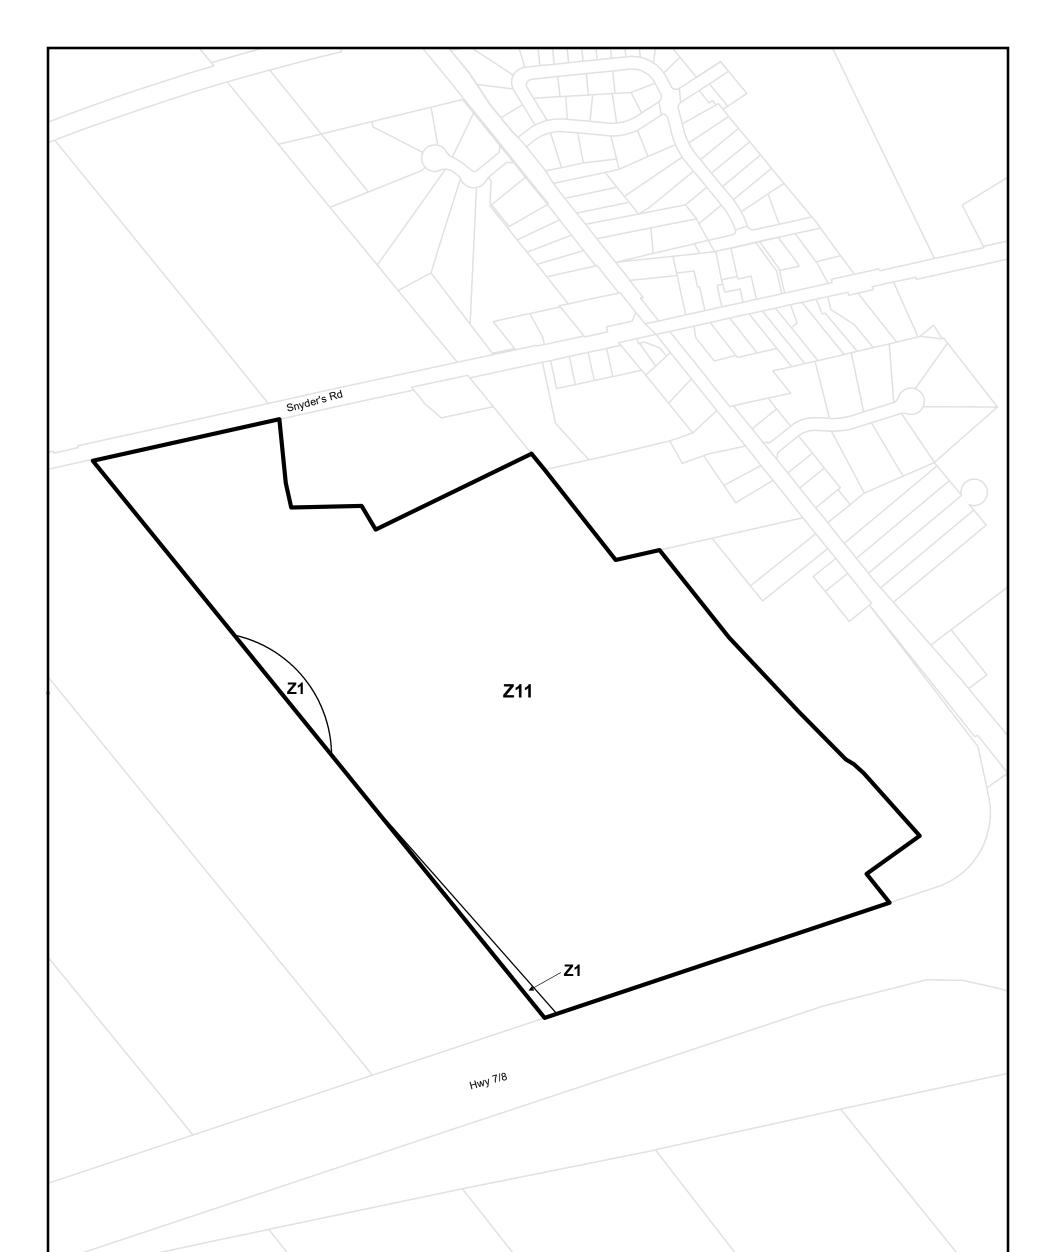

Parcels (c) Teranet Land Information Services Inc. and its licensors, 2018 May not be reproduced without permission THIS IS NOT A PLAN OF SURVEY Part Lots 7 and 8 Concession South of Snyder's Road

Township of Wilmot Zoning By-law: December 2018 Consolidation This is Section 22.169 of Schedule 'B' to Zoning By-Law 83-38 passed on June 13, 1983 as amended to December 31, 2018.

Parcels (c) Teranet Land Information Services Inc. and its licensors, 2018 May not be reproduced without permission THIS IS NOT A PLAN OF SURVEY