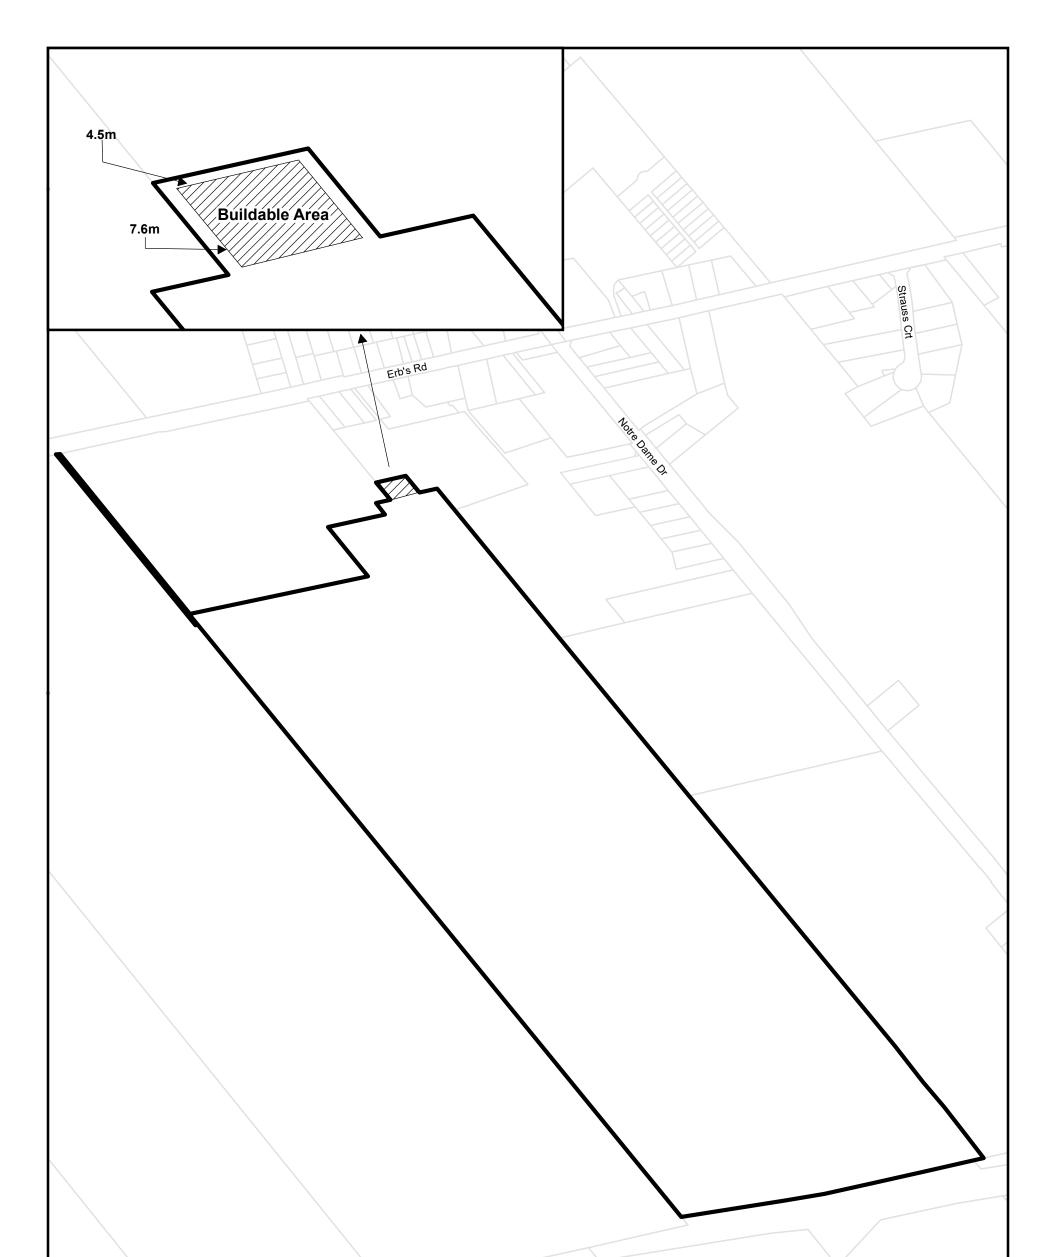

Parcels (c) Teranet Land Information Services Inc. and its licensors, 2018 May not be reproduced without permission THIS IS NOT A PLAN OF SURVEY Part Lots 7 and 8 Concession South of Erb's Road

Township of Wimot Zoning By-law: December 2018 Consolidation This is Section 22.159 of Schedule 'B' to Zoning By-Law 83-38 passed on June 13, 1983 as amended to December 31, 2018.