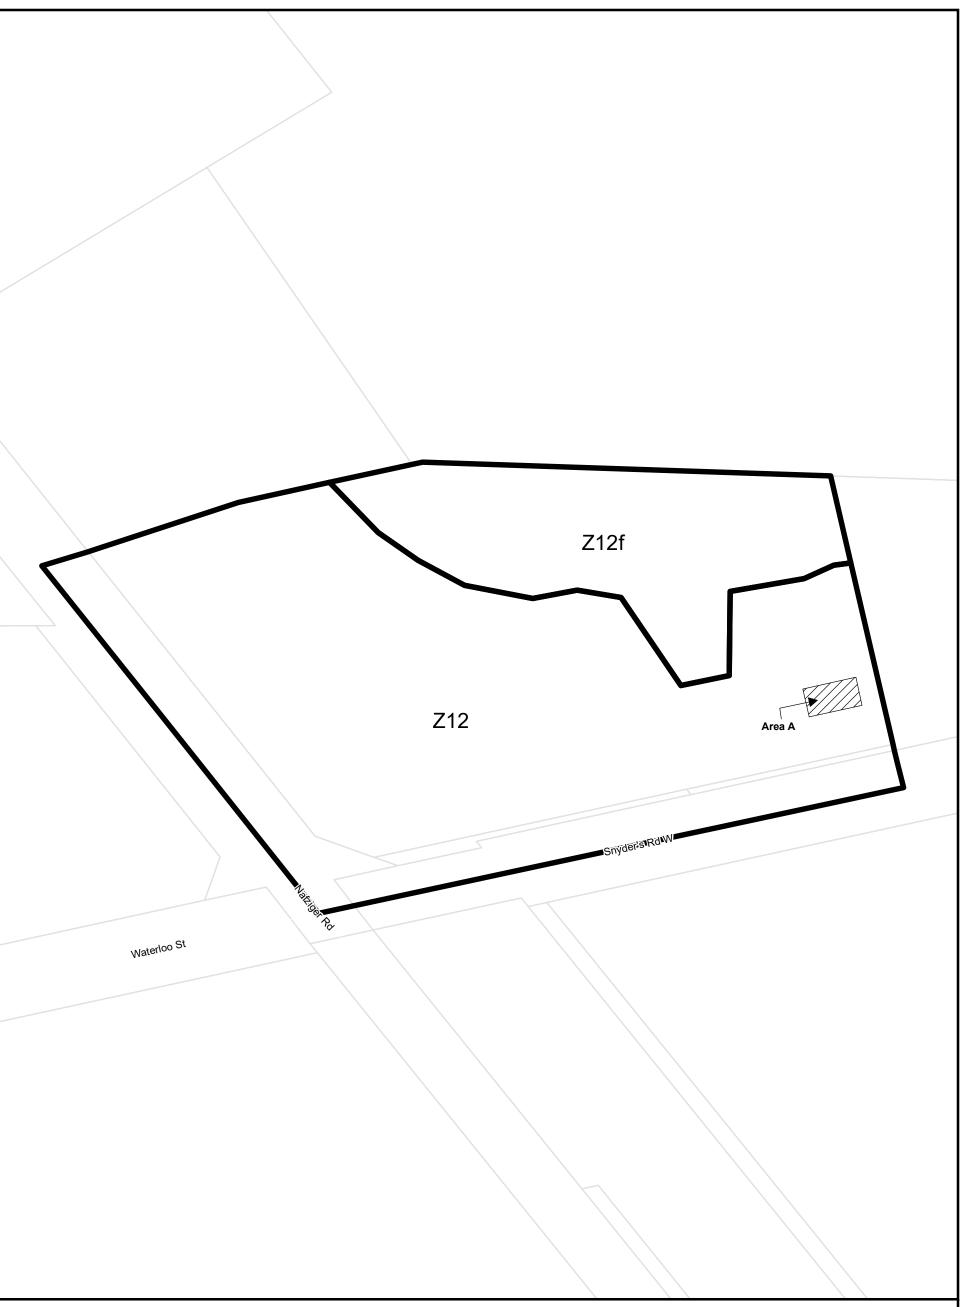

# Part Lot 12 Concession North of Snyder's Road

Township of Wilmot Zoning By-law: December 2018 Consolidation This is Section 22.190 of Schedule 'B' to Zoning By-Law 83-38 passed on June 13, 1983 as amended to December 31, 2018.

Parcels (c) Teranet Land Information Services Inc. and its licensors, 2018
May not be reproduced without permission
THIS IS NOT A PLAN OF SURVEY