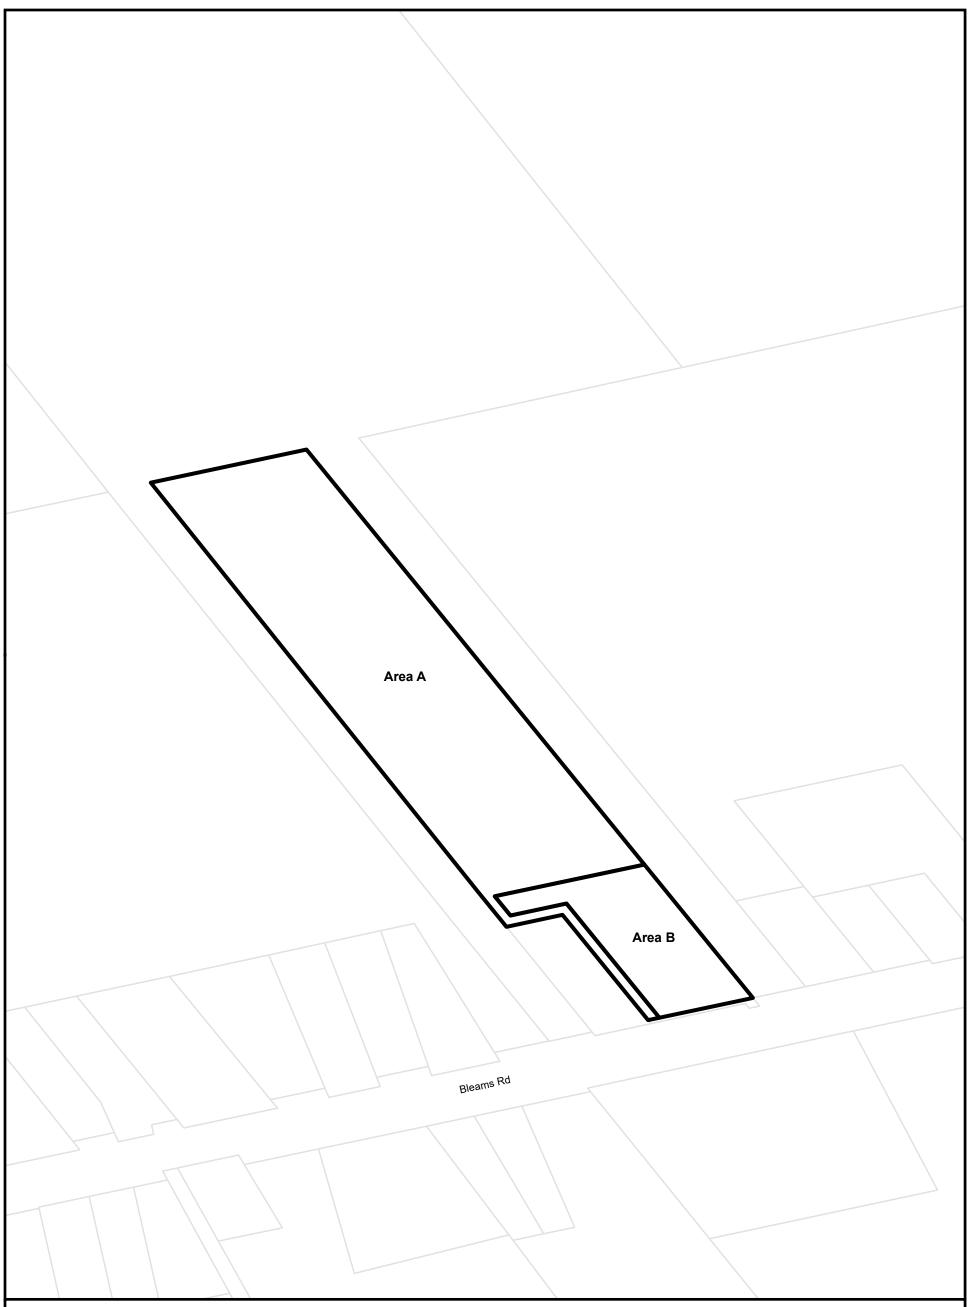

#### Part of Lots 2 and 3 Concession South of Bleams Road

Township of Wilmot Zoning By-law: December 2018 Consolidation This is Section 22.187 of Schedule 'B' to Zoning By-Law 83-38 passed on June 13, 1983 as amended to December 31, 2018.

Parcels (c) Teranet Land Information Services Inc. and its licensors, 2018
May not be reproduced without permission
THIS IS NOT A PLAN OF SURVEY