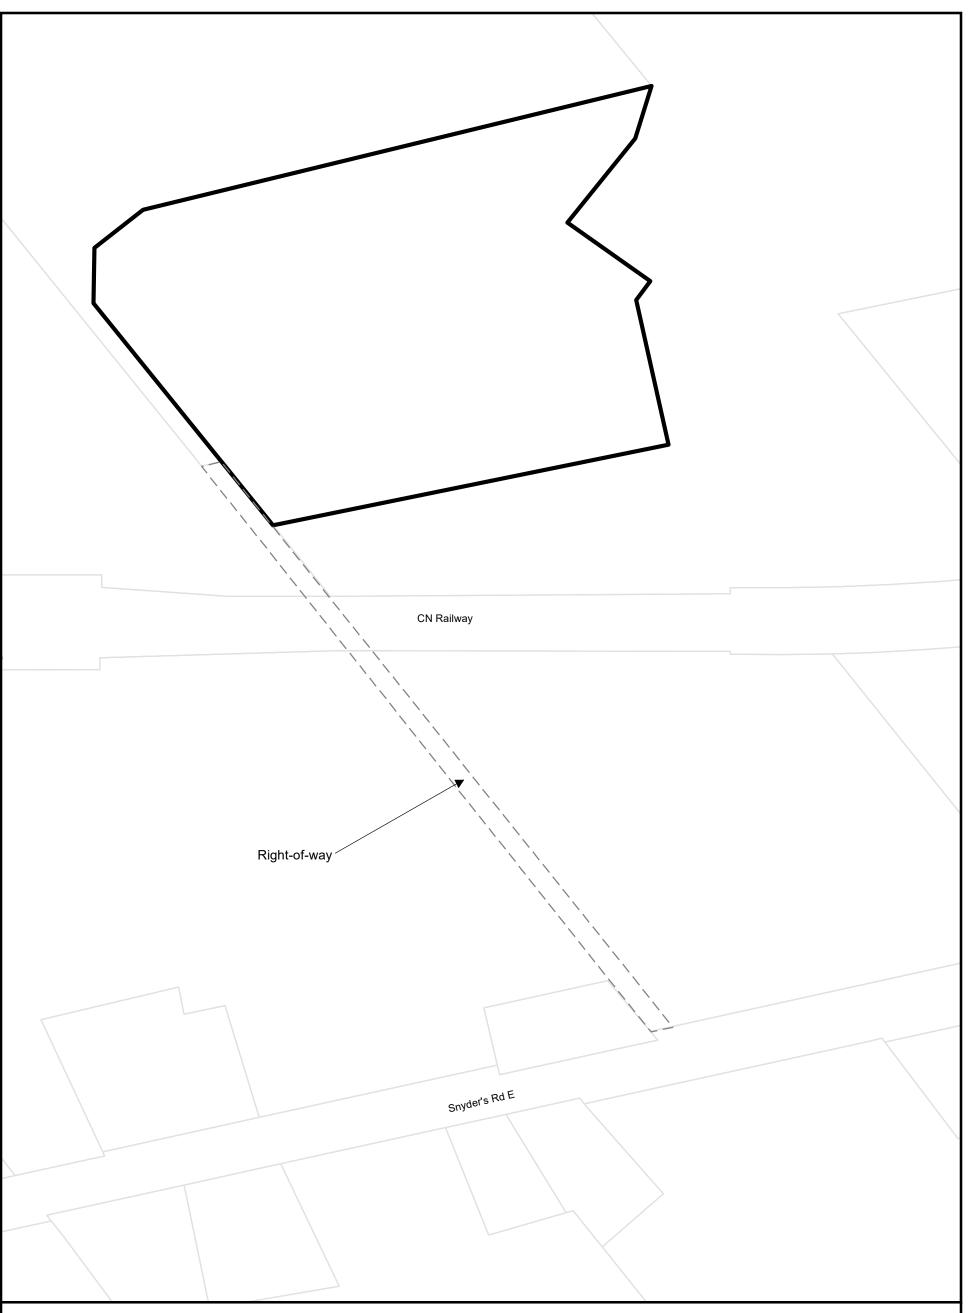

Parcels (c) Teranet Land Information Services Inc. and its licensors, 2018
May not be reproduced without permission
THIS IS NOT A PLAN OF SURVEY

# Part Lot 12 Concession North of Snyder's Road

Township of Wilmot Zoning By-law: December 2018 Consolidation This is Section 22.190 of Schedule 'B' to Zoning By-Law 83-38 passed on June 13, 1983 as amended to December 31, 2018.