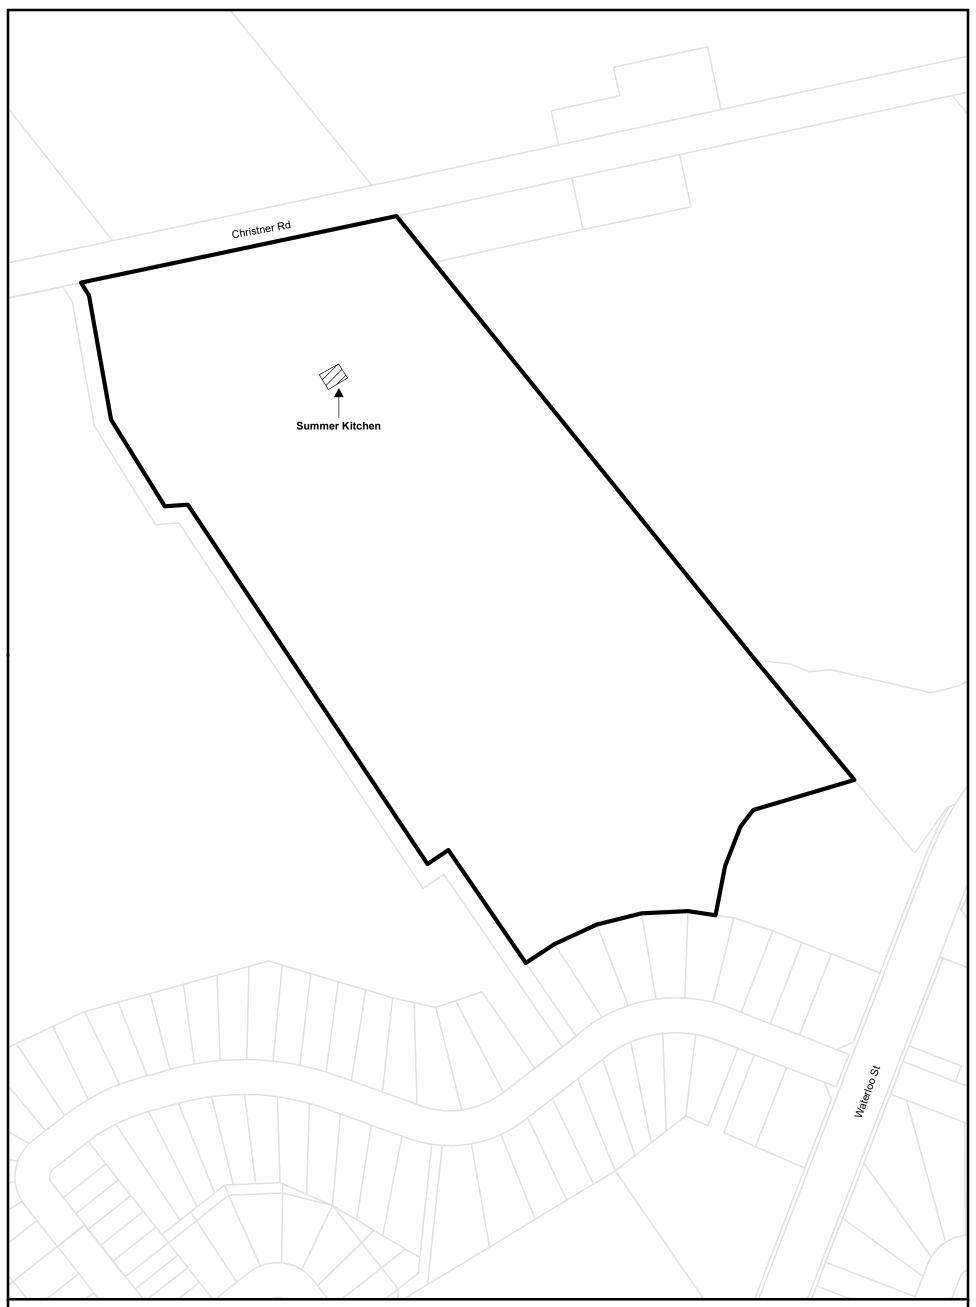

cession North of Snyder's Road









Township of Wilmot Zoning By-law: December 2018 Consolidation This is Section 22.190 of Schedule 'B' to Zoning By-Law 83-38 passed on June 13, 1983 as amended to December 31, 2018.

Parcels (c) Teranet Land Information Services Inc. and its licensors, 2018
May not be reproduced without permission
THIS IS NOT A PLAN OF SURVEY

### Part of Lot 19 Concession 2 Block A









Township of Wilmot Zoning By-law: December 2018 Consolidation This is Section 22.192 of Schedule 'B' to Zoning By-Law 83-38 passed on June 13, 1983 as amended to December 31, 2018.

Parcels (c) Teranet Land Information Services Inc. and its licensors, 2018
May not be reproduced without permission
THIS IS NOT A PLAN OF SURVEY

### Part Lot 18 Concession North of Snyder's Road









Township of Wilmot Zoning By-law: December 2018 Consolidation This is Section 22.194 of Schedule 'B' to Zoning By-Law 83-38 passed on June 13, 1983 as amended to December 31, 2018.

Parcels (c) Teranet Land Information Services Inc. and its licensors, 2018
May not be reproduced without permission
THIS IS NOT A PLAN OF SURVEY

# Part Lot 21 Concession South of Snyder's Road









Township of Wilmot Zoning By-law: December 2018 Consolidation This is Section 22.204 of Schedule 'B' to Zoning By-Law 83-38 passed on June 13, 1983 as amended to December 31, 2018.

Parcels (c) Teranet Land Information Services Inc. and its licensors, 2018
May not be reproduced without permission
THIS IS NOT A PLAN OF SURVEY

# Part Lot 7 Concession North of Snyder's Road









Township of Wilmot Zoning B