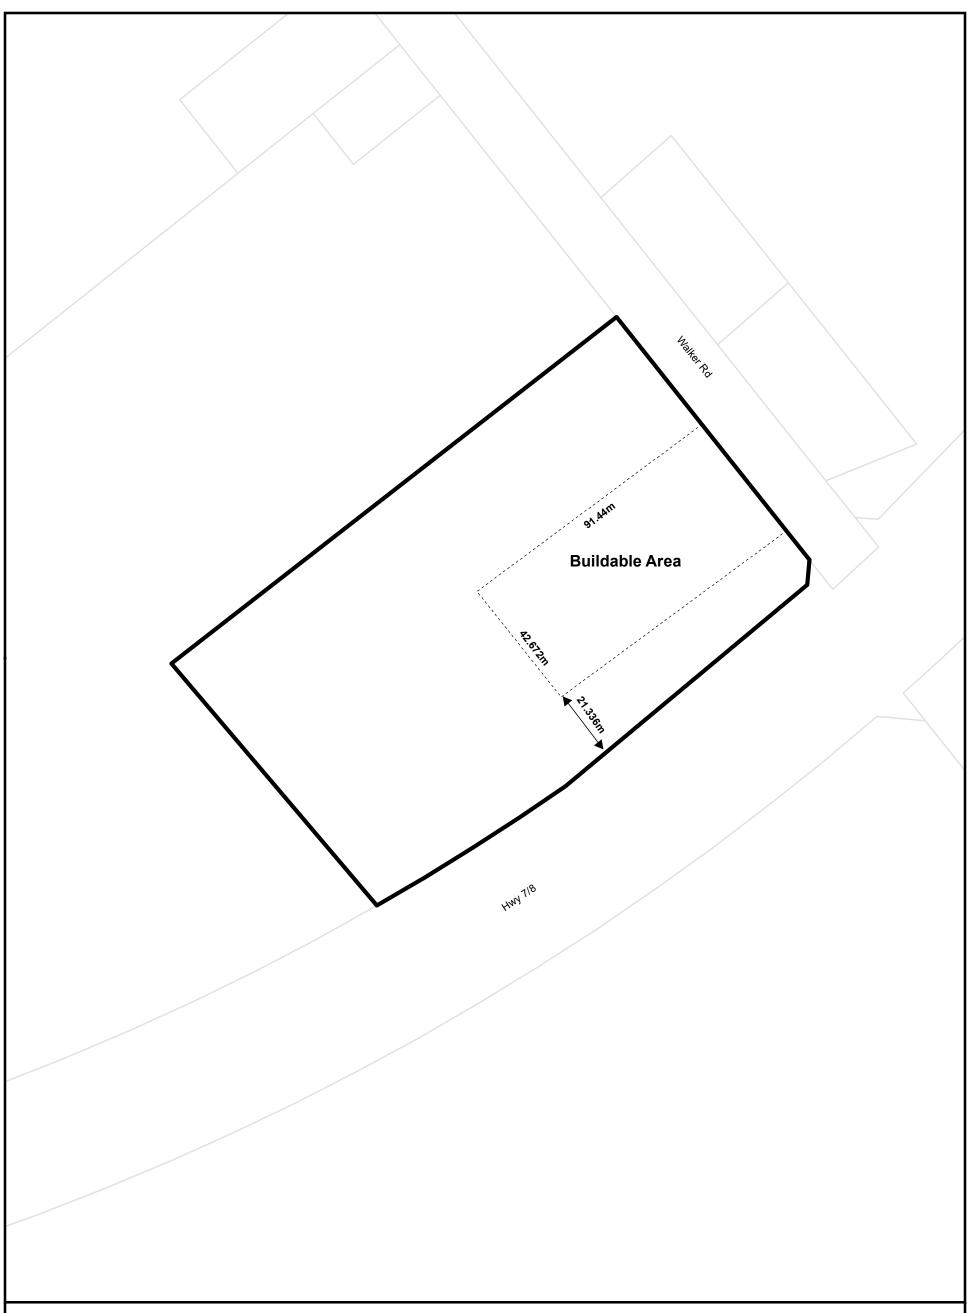

# Part Lot 19 Concession South of Snyder's Road

Township of Wilmot Zoning By-law: December 2018 Consolidation This is Section 22.65 of Schedule 'B' to Zoning By-Law 83-38 passed on June 13, 1983 as amended to December 31, 2018.

Parcels (c) Teranet Land Information Services Inc. and its licensors, 2018
May not be reproduced without permission
THIS IS NOT A PLAN OF SURVEY