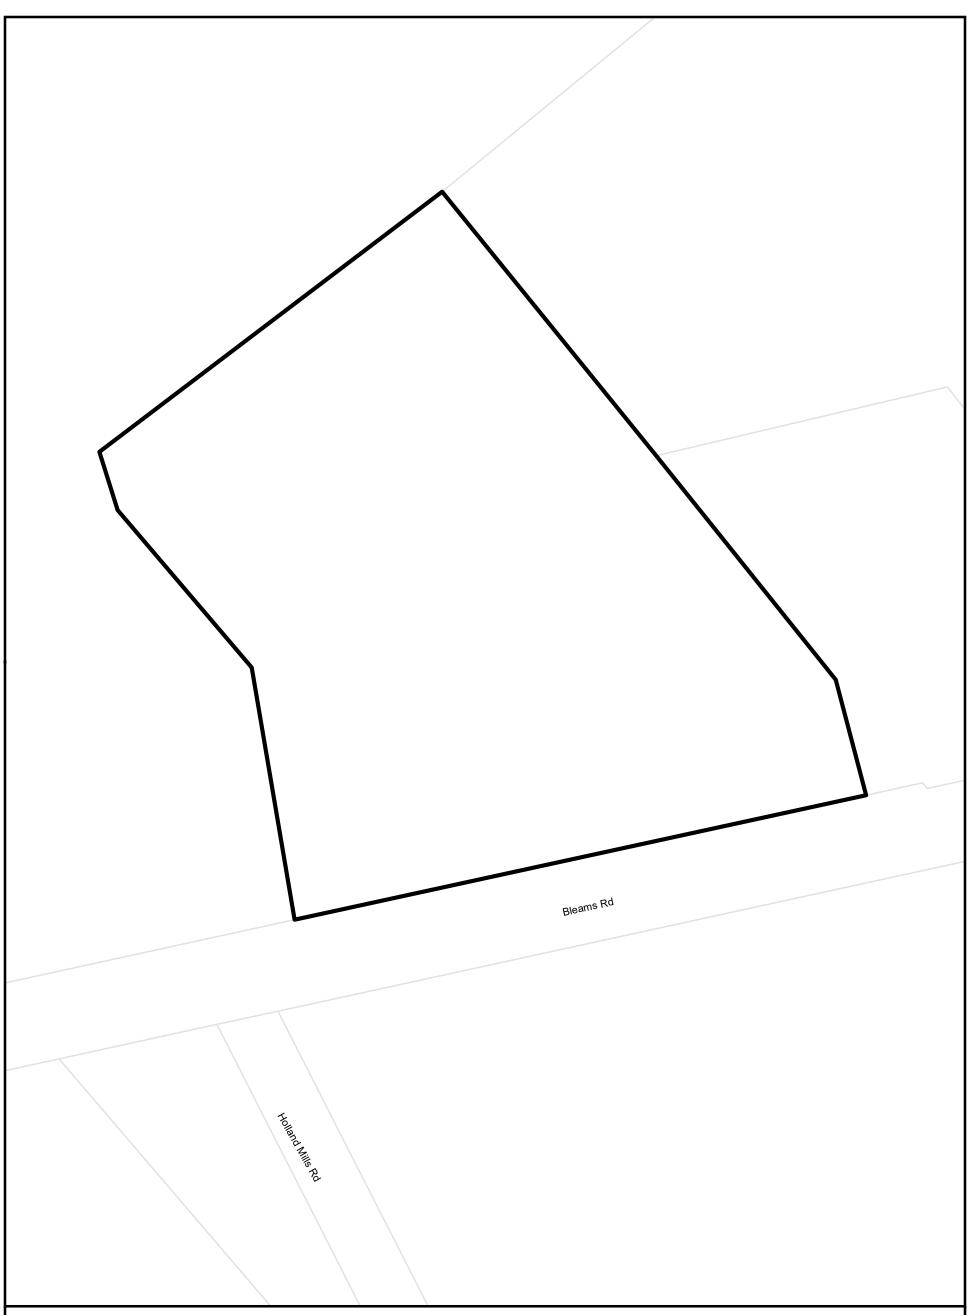

#### Part of Lot 19 Concession North of Bleams Road

Township of Wilmot Zoning By-law: December 2018 Consolidation This is Section 22.54 of Schedule 'B' to Zoning By-Law 83-38 passed on June 13, 1983 as amended to December 31, 2018.

Parcels (c) Teranet Land Information Services Inc. and its licensors, 2018
May not be reproduced without permission
THIS IS NOT A PLAN OF SURVEY