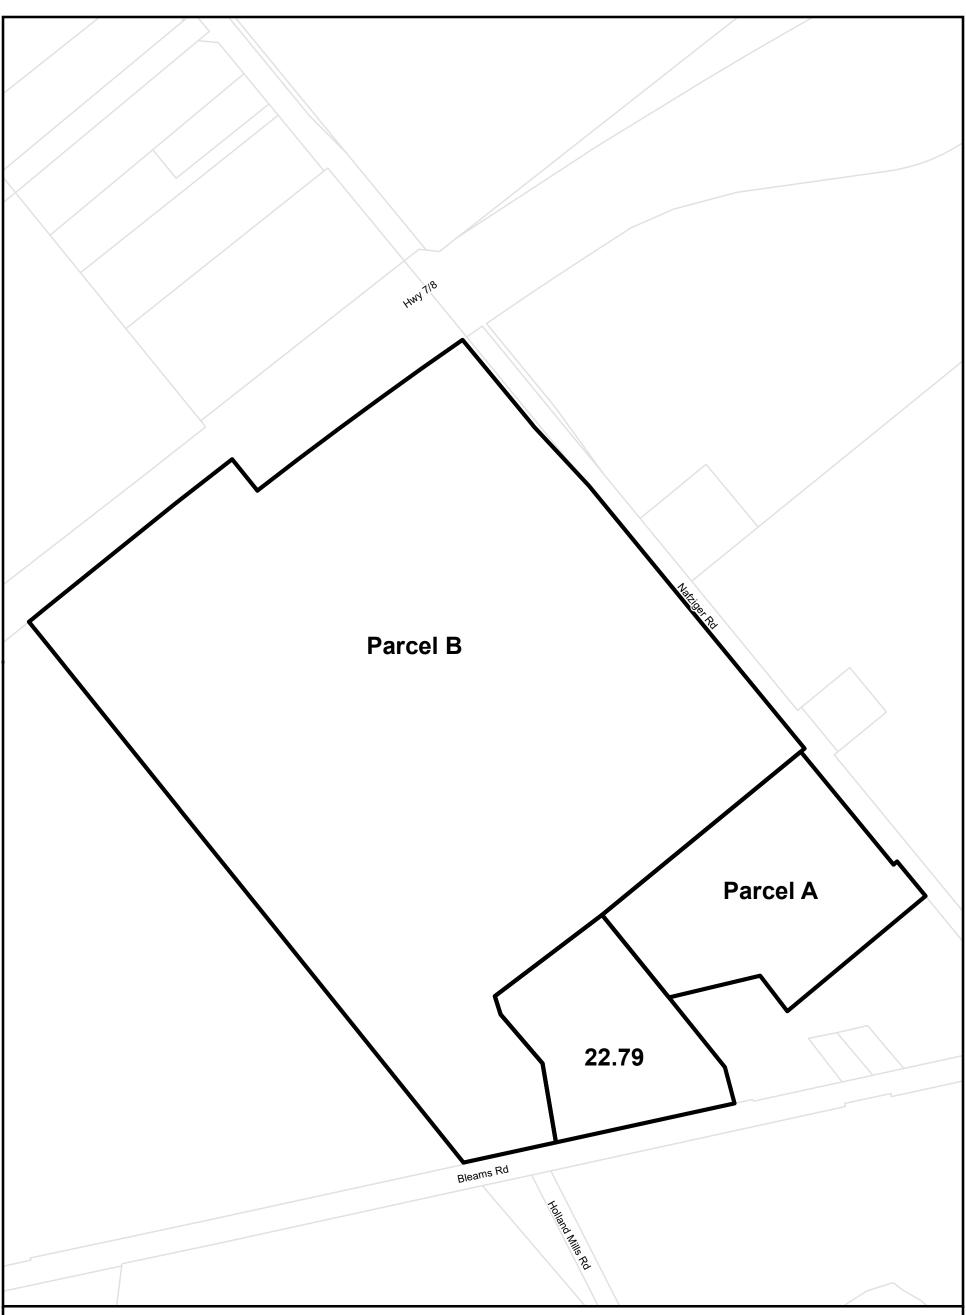

# Part Lots 5 and 6 Concession North of Snyder's Road

Township of Wilmot Zoning By-law: December 2018 Consolidation This is Section 22.79 of Schedule 'B' to Zoning By-Law 83-38 passed on June 13, 1983 as amended to December 31, 2018.

Parcels (c) Teranet Land Information Services Inc. and its licensors, 2018
May not be reproduced without permission
THIS IS NOT A PLAN OF SURVEY