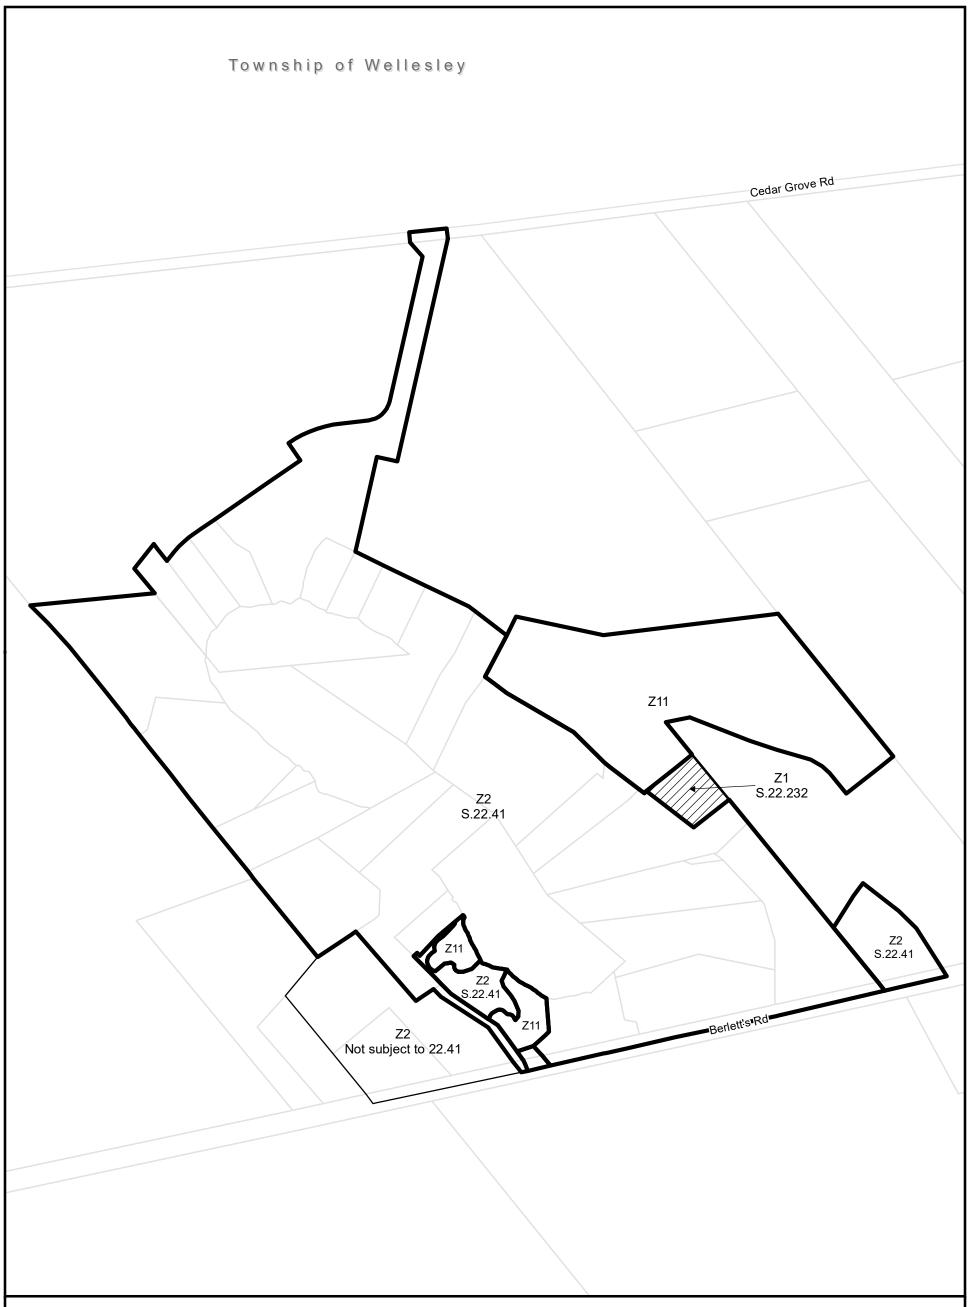

Township of Wilmot Zoning By-law: December 2018 Consolidation This is Section 22.41 of Schedule 'B' to Zoning By-Law 83-38 passed on June 13, 1983 as amended to December 31, 2018.

Parcels (c) Teranet Land Information Services Inc. and its licensors, 2018
May not be reproduced without permission
THIS IS NOT A PLAN OF SURVEY