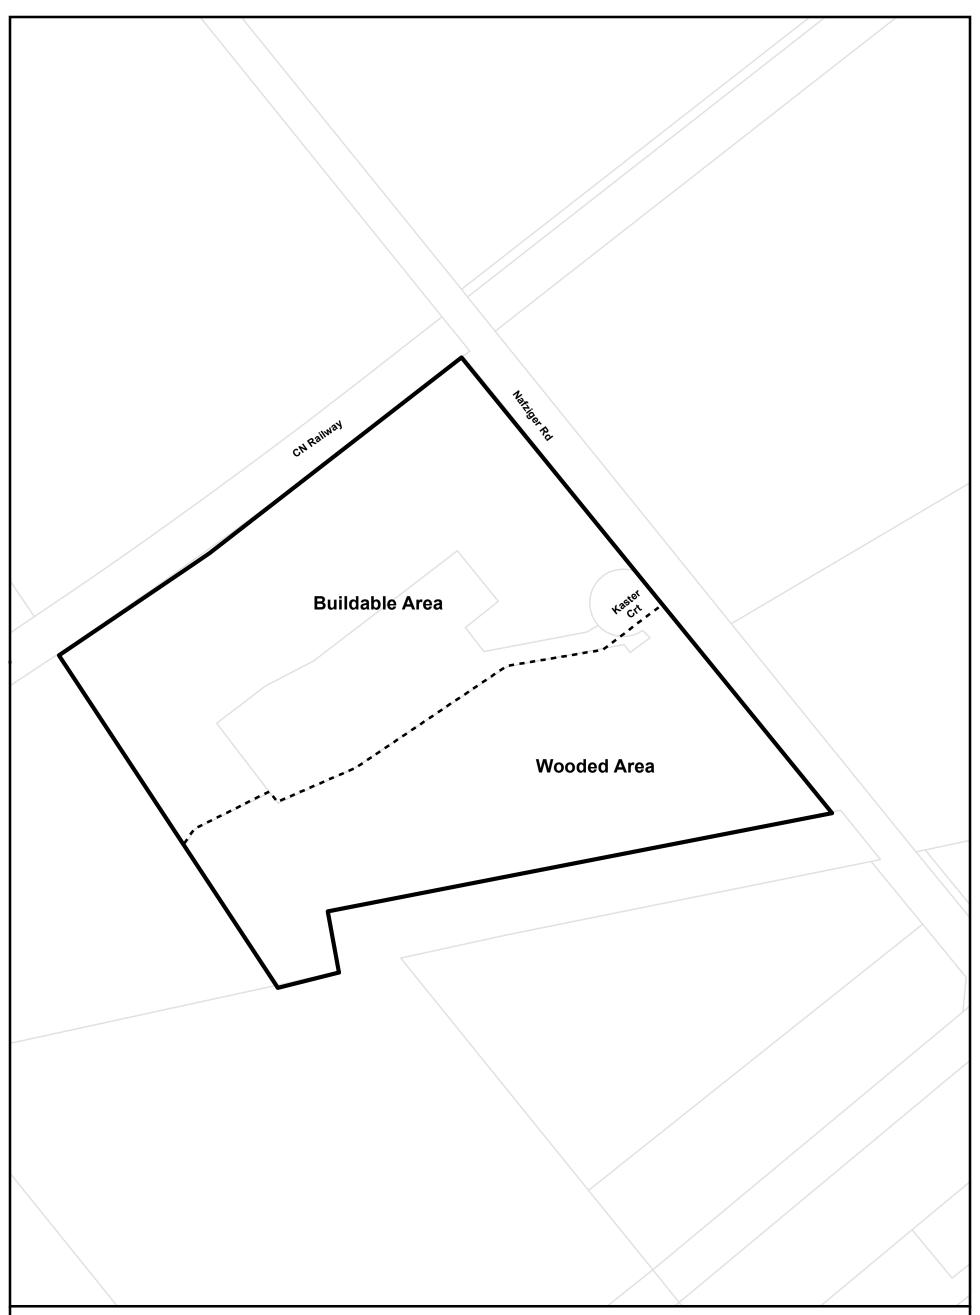

#### Part of 2 Concession 3 Block B

Township of Wilmot Zoning By-law: December 2018 Consolidation This is Section 22.44 of Schedule 'B' to Zoning By-Law 83-38 passed on June 13, 1983 as amended to December 31, 2018.

Parcels (c) Teranet Land Information Services Inc. and its licensors, 2018
May not be reproduced without permission
THIS IS NOT A PLAN OF SURVEY