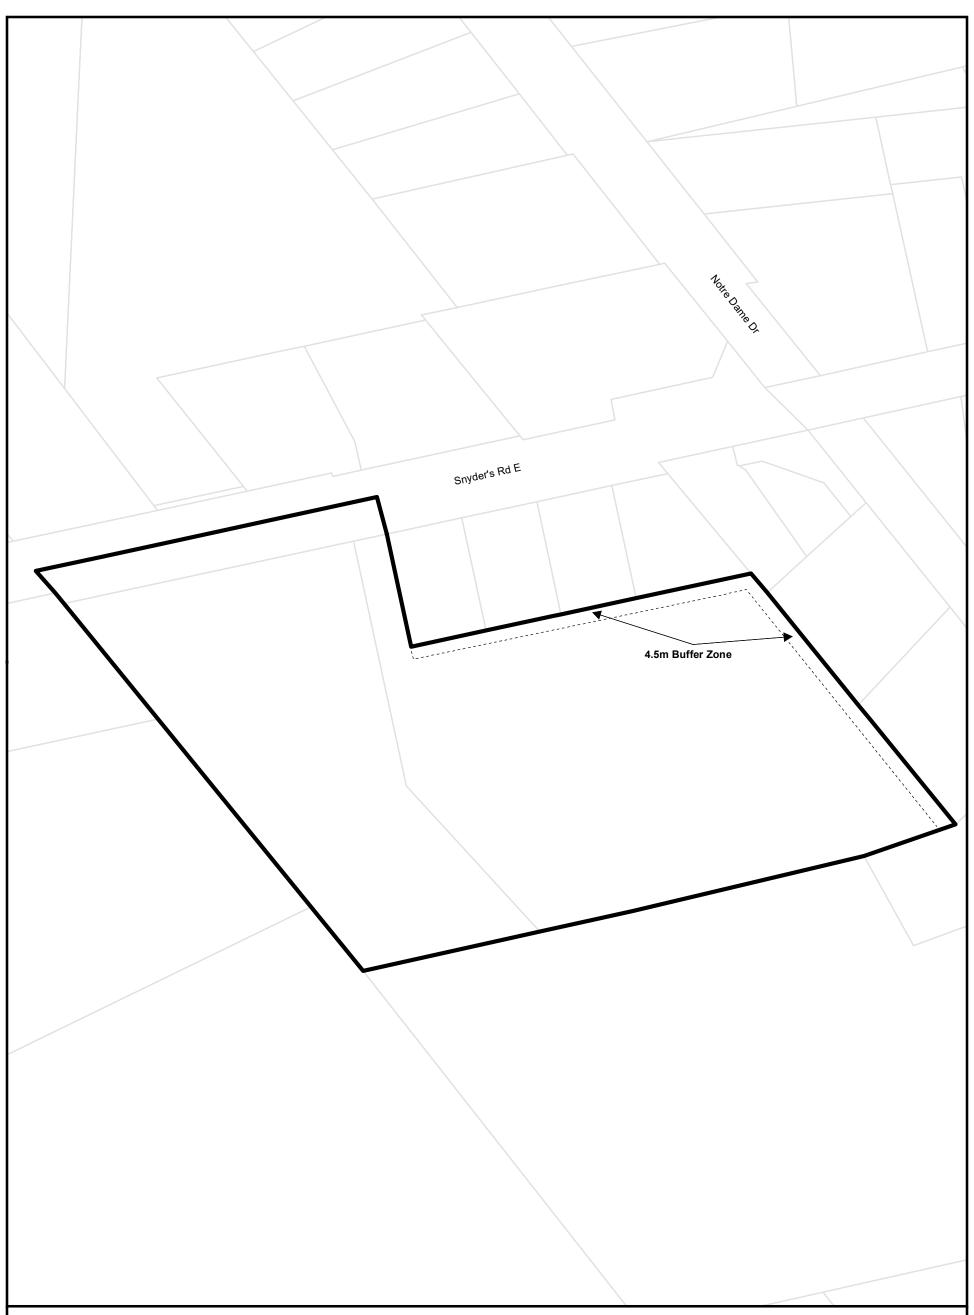

Township of Wilmot Zoning By-law: December 2018 Consolidation This is Section 22.41 of Schedule 'B' to Zoning By-Law 83-38 passed on June 13, 1983 as amended to December 31, 2018.

Parcels (c) Teranet Land Information Services Inc. and its licensors, 2018
May not be reproduced without permission
THIS IS NOT A PLAN OF SURVEY

#### Part of 2 Concession 3 Block B









Township of Wilmot Zoning By-law: December 2018 Consolidation This is Section 22.44 of Schedule 'B' to Zoning By-Law 83-38 passed on June 13, 1983 as amended to December 31, 2018.

Parcels (c) Teranet Land Information Services Inc. and its licensors, 2018
May not be reproduced without permission
THIS IS NOT A PLAN OF SURVEY

#### Part of Lot 7 Concession 3, Block A









Township of Wilmot Zoning By-law: December 2018 Consolidation This is Section 22.45 of Schedule 'B' to Zoning By-Law 83-38 passed on June 13, 1983 as amended to December 31, 2018.

Parcels (c) Teranet Land Information Services Inc. and its licensors, 2018
May not be reproduced without permission
THIS IS NOT A PLAN OF SURVEY

Part of Lot 7
Concession South of
Snyder's Road
Being Part 7, 58R-3012









Township of Wilmot Zoning By-law: December 2018 Consolidation This is Section 22.52 of Schedule 'B' to Zoning By-Law 83-38 passed on June 13, 1983 as amended to December 31, 2018.

Parcels (c) Teranet Land Information Services Inc. and its licensors, 2018
May not be reproduced without permission
THIS IS NOT A PLAN OF SURVEY

# Part of Lot 19 Concession North of Bleams Road Being Part 1,