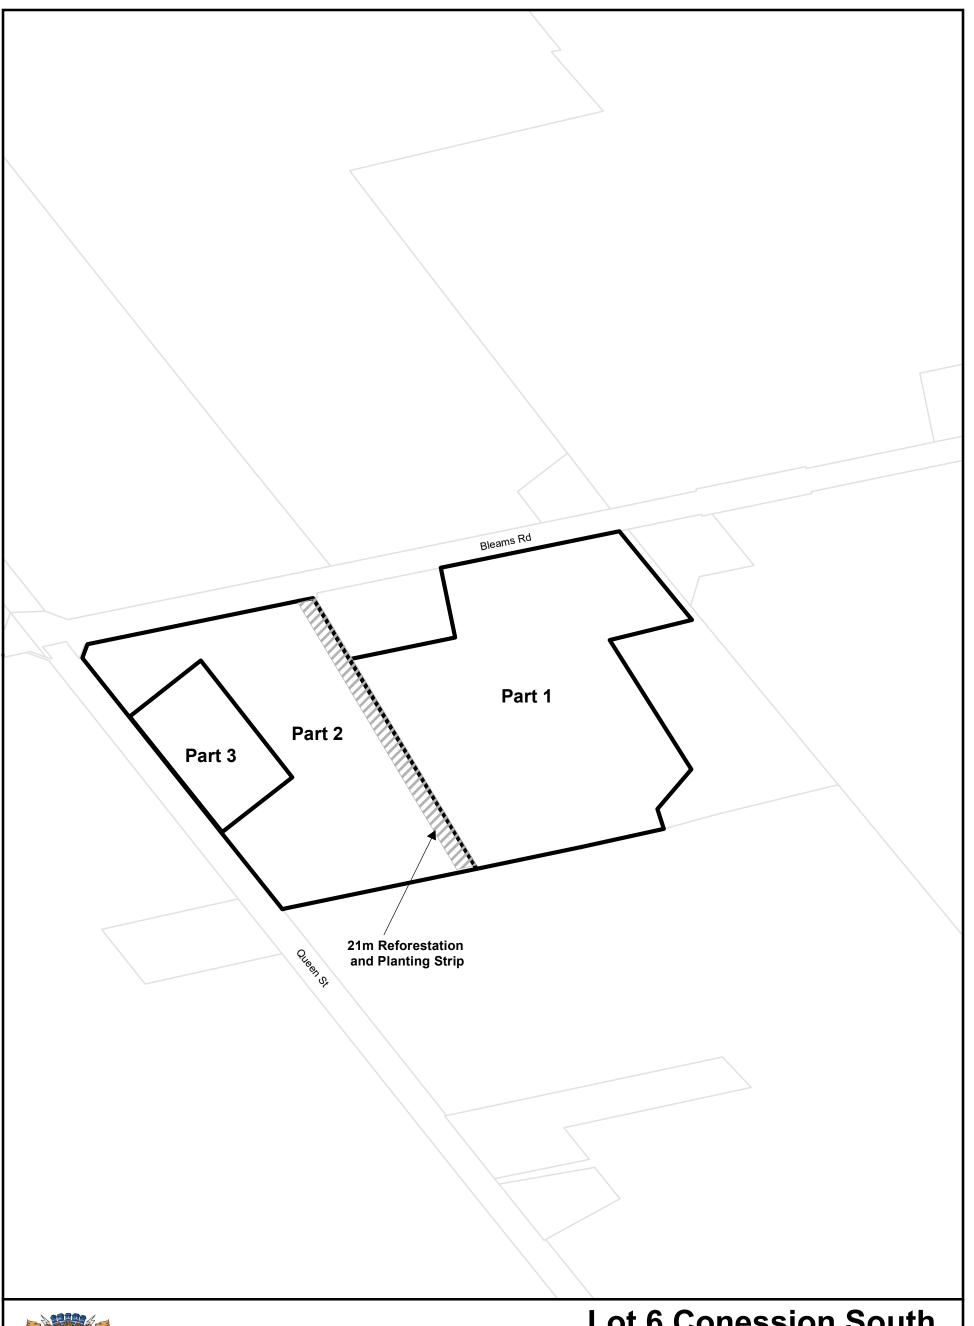

# Lot 6 Conession South of Bleams Road Parts 1,2 and 3 58R-4044

Township of Wilmot Zoning By-law: December 2018 Consolidation This is Section 22.56 of Schedule 'B' to Zoning By-Law 83-38 passed on June 13, 1983 as amended to December 31, 2018.

Parcels (c) Teranet Land Information Services Inc. and its licensors, 2018
May not be reproduced without permission
THIS IS NOT A PLAN OF SURVEY