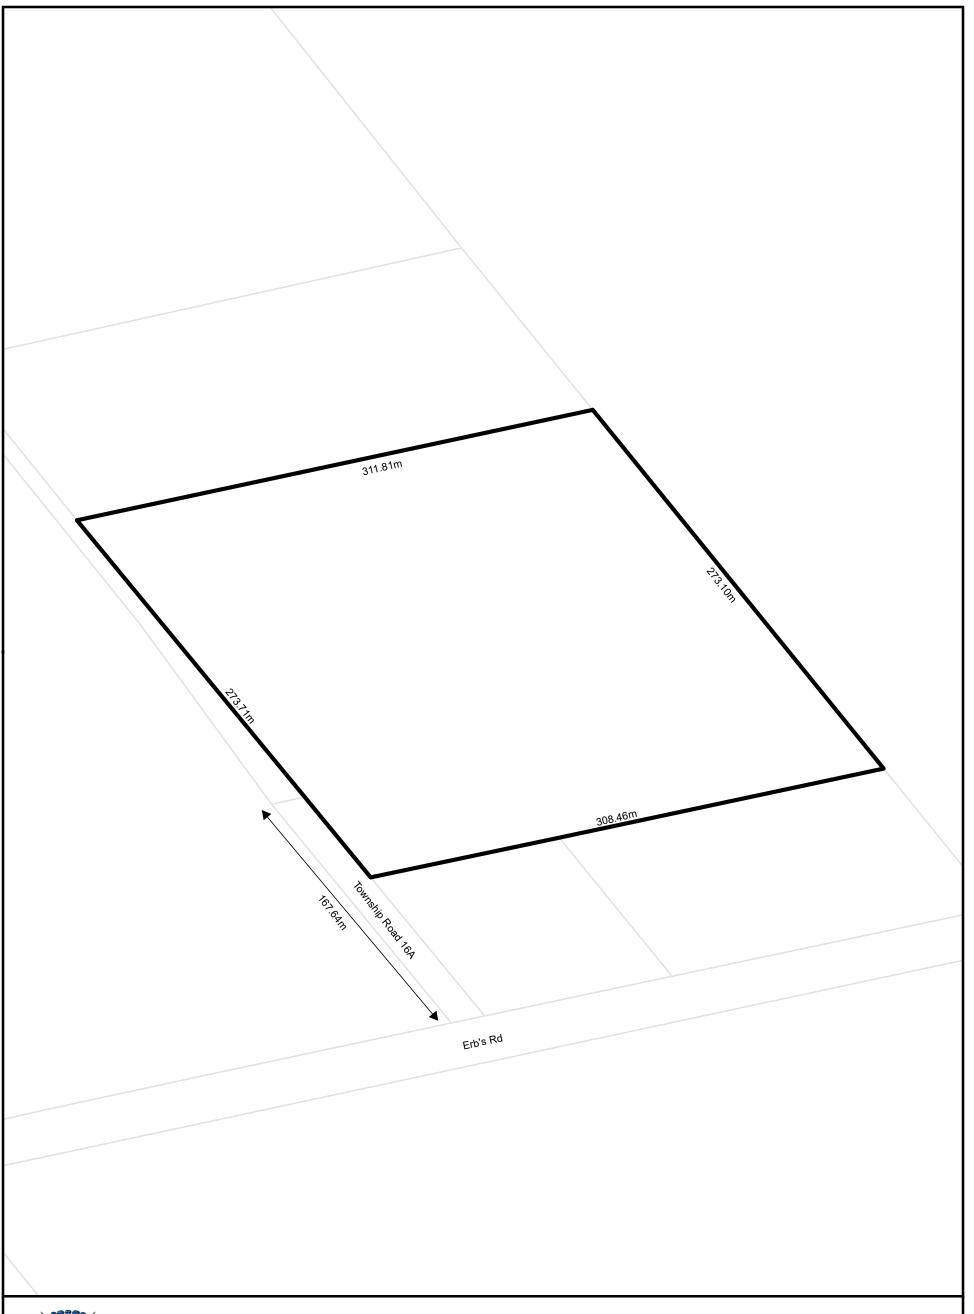

#### Part Lot 10 Concession North of Erbs Road

Township of Wilmot Zoning By-law: December 2018 Consolidation This is Section 22.59 of Schedule 'B' to Zoning By-Law 83-38 passed on June 13, 1983 as amended to December 31, 2018.

Parcels (c) Teranet Land Information Services Inc. and its licensors, 2018
May not be reproduced without permission
THIS IS NOT A PLAN OF SURVEY