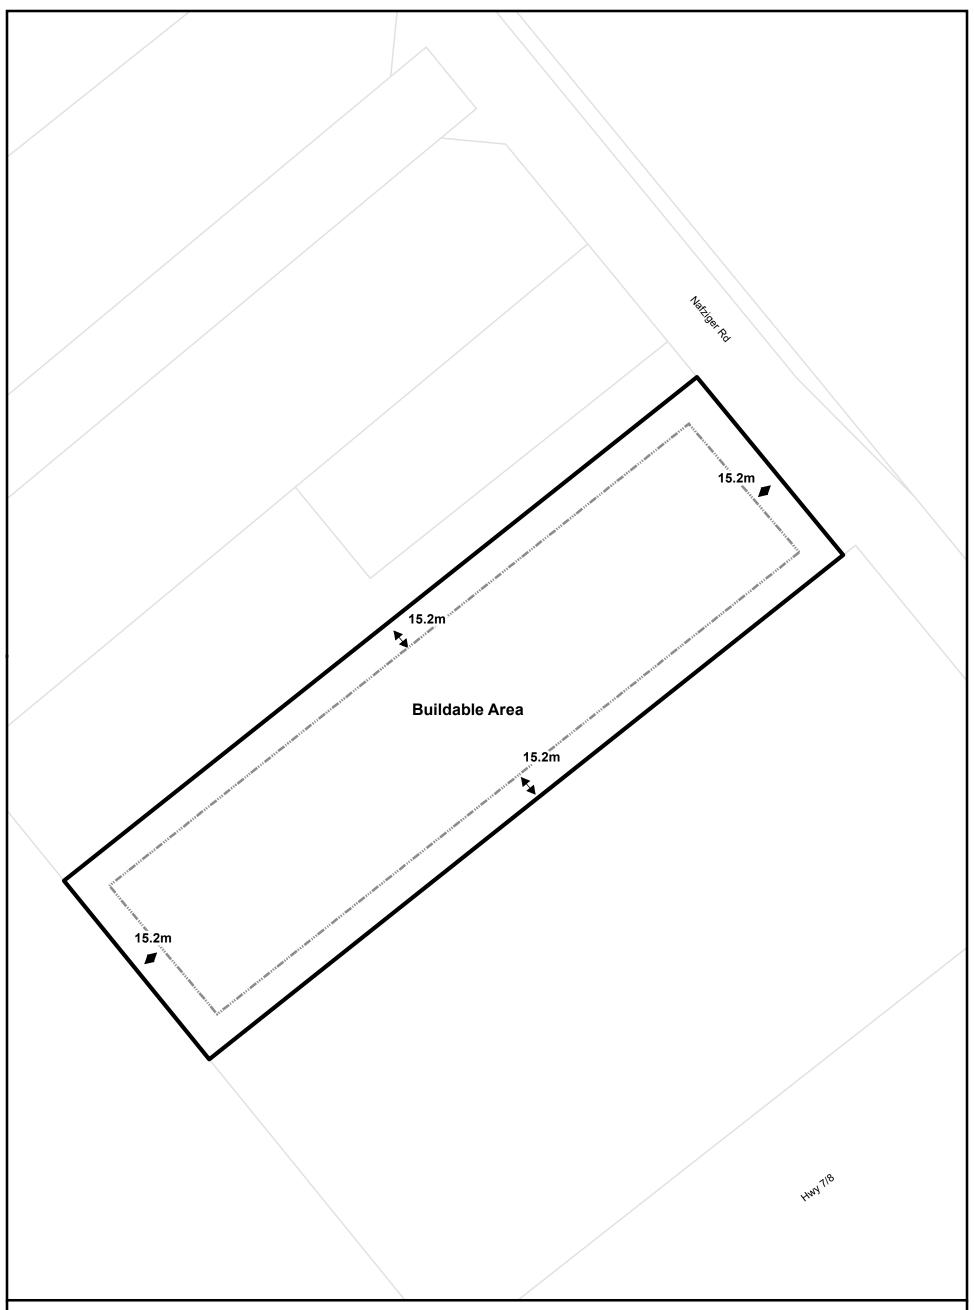

3 Block B









Township of Wilmot Zoning By-law: December 2018 Consolidation This is Section 22.44 of Schedule 'B' to Zoning By-Law 83-38 passed on June 13, 1983 as amended to December 31, 2018.

Parcels (c) Teranet Land Information Services Inc. and its licensors, 2018
May not be reproduced without permission
THIS IS NOT A PLAN OF SURVEY

#### Part of Lot 7 Concession 3, Block A









Township of Wilmot Zoning By-law: December 2018 Consolidation This is Section 22.45 of Schedule 'B' to Zoning By-Law 83-38 passed on June 13, 1983 as amended to December 31, 2018.

Parcels (c) Teranet Land Information Services Inc. and its licensors, 2018
May not be reproduced without permission
THIS IS NOT A PLAN OF SURVEY

Part of Lot 7
Concession South of
Snyder's Road
Being Part 7, 58R-3012









Township of Wilmot Zoning By-law: December 2018 Consolidation This is Section 22.52 of Schedule 'B' to Zoning By-Law 83-38 passed on June 13, 1983 as amended to December 31, 2018.

Parcels (c) Teranet Land Information Services Inc. and its licensors, 2018
May not be reproduced without permission
THIS IS NOT A PLAN OF SURVEY

# Part of Lot 19 Concession North of Bleams Road Being Part 1, 58R-1431









Township of Wilmot Zoning By-law: December 2018 Consolidation This is Section 22.53 of Schedule 'B' to Zoning By-Law 83-38 passed on June 13, 1983 as amended to December 31, 2018.

Parcels (c) Teranet Land Information Services Inc. and its licensors, 2018
May not be reproduced without permission
THIS IS NOT A PLAN OF SURVEY

#### Part of Lot 19 Concession North of Bleams Road