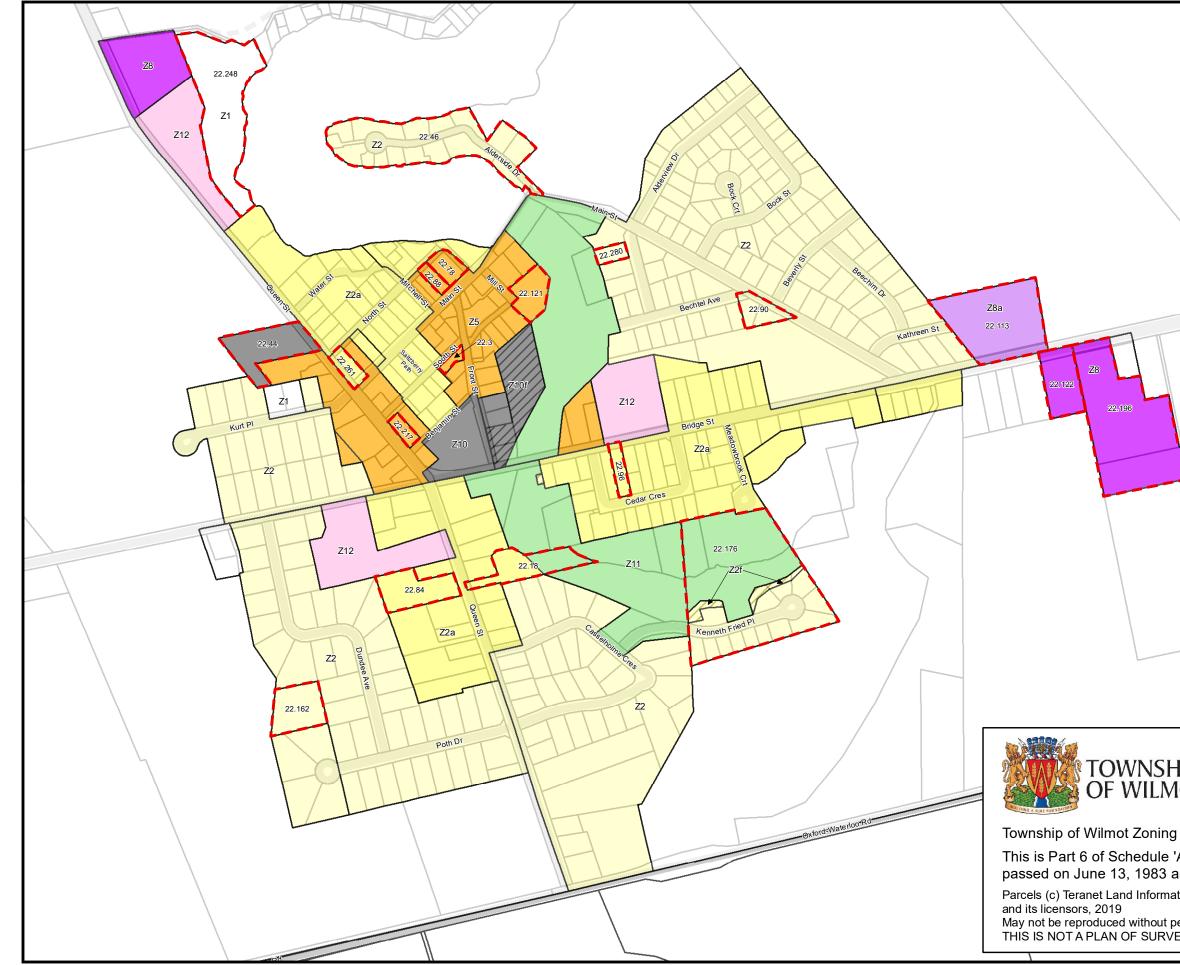

|                                                                                                                           | r                                               |                                  |        |                     |  |
|---------------------------------------------------------------------------------------------------------------------------|-------------------------------------------------|----------------------------------|--------|---------------------|--|
|                                                                                                                           | 1223                                            | Site Specific. See<br>Section 22 |        | Z8 (Commercial)     |  |
|                                                                                                                           |                                                 | Z1 (Agricultural)                |        | Z8a<br>(Commercial) |  |
|                                                                                                                           |                                                 | Z2 (Residential)                 |        | Z10 (Industrial)    |  |
|                                                                                                                           |                                                 | Z2f (Residential)                | []/]/] | Z10f (Industrial)   |  |
|                                                                                                                           |                                                 | Z2a (Residential)                |        | Z11 (Open<br>Space) |  |
|                                                                                                                           |                                                 | Z5 (Commercial)                  |        | Z12 (Institutional) |  |
|                                                                                                                           | "f" indicates lands are subject to Section 6.30 |                                  |        |                     |  |
|                                                                                                                           |                                                 |                                  |        |                     |  |
| IPNew DundeeIOTSettlement Area                                                                                            |                                                 |                                  |        |                     |  |
| g By-law: December 2018 Consolidation<br>'A' to Zoning By-Law 83-38<br>as amended to May 23, 2019.<br>ation Services Inc. |                                                 |                                  |        |                     |  |
| ation                                                                                                                     | Services Inc.                                   |                                  |        |                     |  |